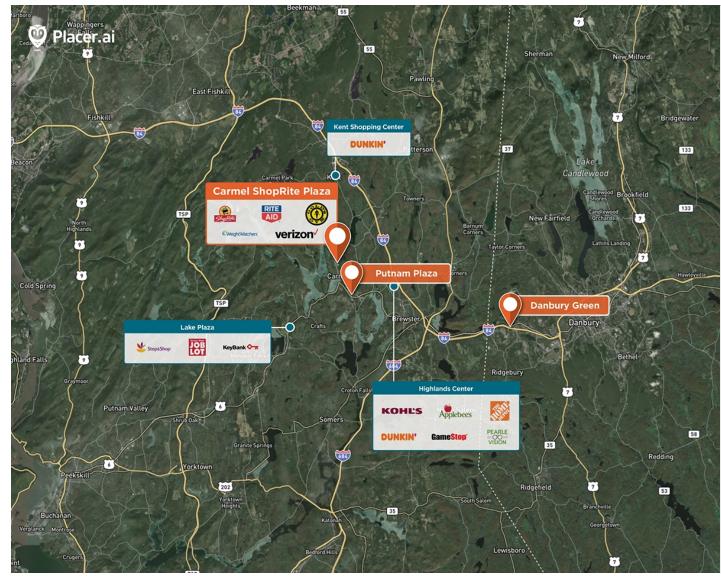

## **Carmel ShopRite Plaza**

**9** 150-180 Route 52, Carmel, NY 10512

Conveniently located less than one mile from downtown Carmel and just minutes from I-84.

Center Size: 142,341 Spaces Available: 5

#### Within 3 Miles

| Population            | 18,354    |
|-----------------------|-----------|
| Avg. Household Income | 137,037   |
| Avg. Home Value       | \$486,078 |
| Annual Visits         | 1,805,667 |
| Vehicles Per Day      | 12,547    |