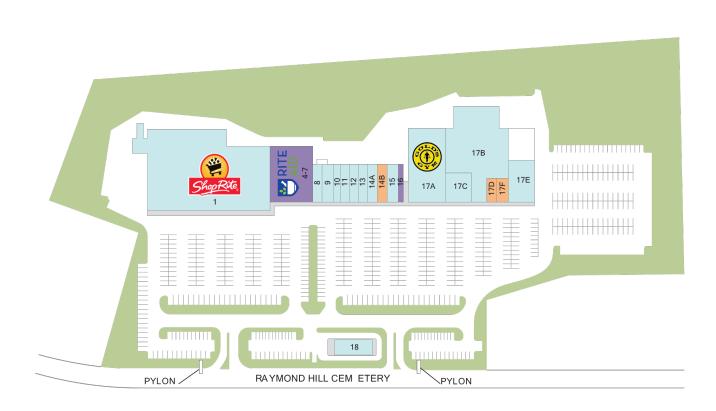

### Center Size: 142,341

| SPACE | TENANT                    | SF     |
|-------|---------------------------|--------|
| 14B   | AVAILABLE                 | 2,003  |
| 17D   | AVAILABLE (Restaurant)    | 1,160  |
| 17F   | AVAILABLE                 | 1,240  |
| 04-07 | AVAILABLE SOON            | 11,470 |
| 16    | AVAILABLE SOON            | 720    |
| 01    | SHOPRITE                  | 65,342 |
| 08    | EUROPA PIZZA              | 2,000  |
| 09    | CHIC NAIL & SPA           | 2,000  |
| 10    | ELECTRIC PARADISE TANNING | 1,200  |
| 11    | CARMEL WINE & SPIRITS     | 1,600  |
| 12    | CHINATOWN RESTAURANT      | 1,600  |
| 13    | MAGIC CLIPPERS            | 1,600  |
| 14A   | AZ SPA                    | 1,643  |
| 15    | ROUTE 52 LAUNDROMAT       | 2,000  |
| 17A   | 52 FITNESS                | 12,800 |
| 17B   | CARMEL CINEMA 8           | 21,500 |
| 17C   | PUEBLO VIEJO RESTAURANT   | 3,058  |
| 17E   | NUVANCE HEALTH            | 6,475  |
| 18    | GOHEALTH URGENT CARE      | 2,930  |

AVAILABLE AVAILABLE SOON LEASED NAP (NOT A PART)

 $\cap f 1$ 

Regency<sup>•</sup> Centers.

**Steve Dudziec** Leasing Contact **C** 203 863 8212 SteveDudziec@regencycenters.com Updated: Apr 1 2025

©2025 Regency Centers, L.P.