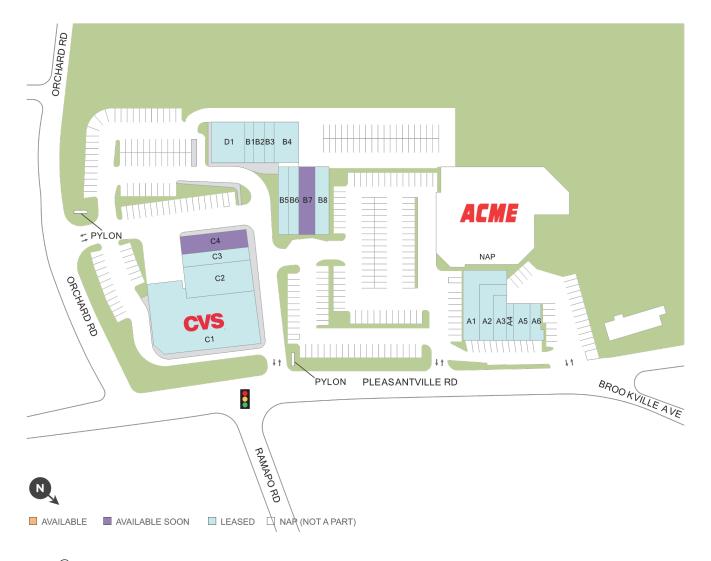

## **Chilmark Shopping Center**

**9** 1856-1924 Pleasantville Rd, Briarcliff Manor, NY 10510

**Steve Dudziec** 

Leasing Contact

Regency

Centers.

This site plan is not a representation, warranty or guarantee as to size, location, identity of any tenant, the suite number, address or any other physical indicator or parameter of the property and for use as approximated information only. The improvements are subject to changes, additions, and deletions as the architect, landlord, or any governmental agency may direct or determine in their absolute discretion.

## Center Size: 46,786

| SPACE | TENANT                        | SF     |
|-------|-------------------------------|--------|
| B7    | AVAILABLE SOON (Restaurant)   | 2,015  |
| C4    | AVAILABLE SOON                | 2,700  |
| A1    | SHERWIN-WILLIAMS              | 3,240  |
| A2    | CLUB PILATES                  | 1,903  |
| A3    | YAMA FUJI SUSHI               | 1,105  |
| A4    | AT&T                          | 660    |
| A5    | CHILMARK WASH & DRY           | 1,200  |
| A6    | THAI DISHES                   | 850    |
| B1    | POSTALL                       | 943    |
| B2    | CLASSIQUE SALON               | 900    |
| B3    | FRANKIE'S PIZZA & PASTA       | 900    |
| B4    | MOLLY MAIDS                   | 2,074  |
| B5    | CARVEL                        | 1,500  |
| B6    | CHILMARK WINE & LIQUORS       | 1,500  |
| B8    | ONLY U NAILS & SPA            | 2,141  |
| Cl    | CVS                           | 13,900 |
| C2    | PULSEMD URGENT & RENU MEDISPA | 4,450  |
| C3    | PUTNAM ORTHODONTICS           | 1,805  |
| DI    | TRAINING FOR WARRIORS         | 3,000  |