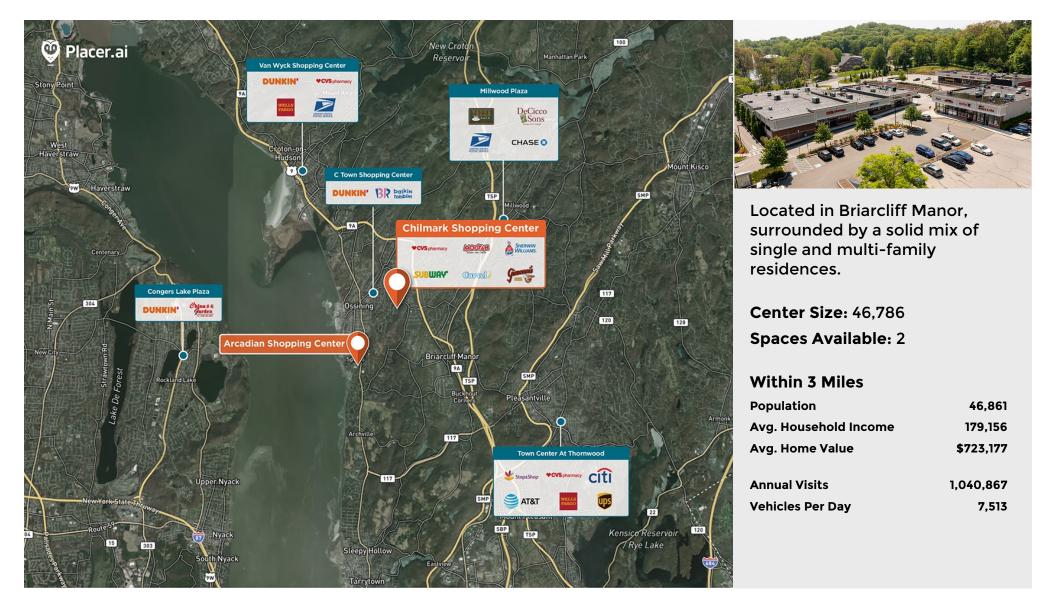

## **Chilmark Shopping Center**

**?** 1856-1924 Pleasantville Rd, Briarcliff Manor, NY 10510

## Center Size: 46,786

| SPACE | TENANT                        | SF     |
|-------|-------------------------------|--------|
| B7    | AVAILABLE SOON (Restaurant)   | 2,015  |
| C4    | AVAILABLE SOON                | 2,700  |
| A1    | SHERWIN-WILLIAMS              | 3,240  |
| A2    | CLUB PILATES                  | 1,903  |
| A3    | YAMA FUJI SUSHI               | 1,105  |
| A4    | AT&T                          | 660    |
| A5    | CHILMARK WASH & DRY           | 1,200  |
| A6    | THAI DISHES                   | 850    |
| B1    | POSTALL                       | 943    |
| B2    | CLASSIQUE SALON               | 900    |
| B3    | FRANKIE'S PIZZA & PASTA       | 900    |
| B4    | MOLLY MAIDS                   | 2,074  |
| B5    | CARVEL                        | 1,500  |
| B6    | CHILMARK WINE & LIQUORS       | 1,500  |
| B8    | ONLY U NAILS & SPA            | 2,141  |
| Cl    | CVS                           | 13,900 |
| C2    | PULSEMD URGENT & RENU MEDISPA | 4,450  |
| C3    | PUTNAM ORTHODONTICS           | 1,805  |
| DI    | TRAINING FOR WARRIORS         | 3,000  |