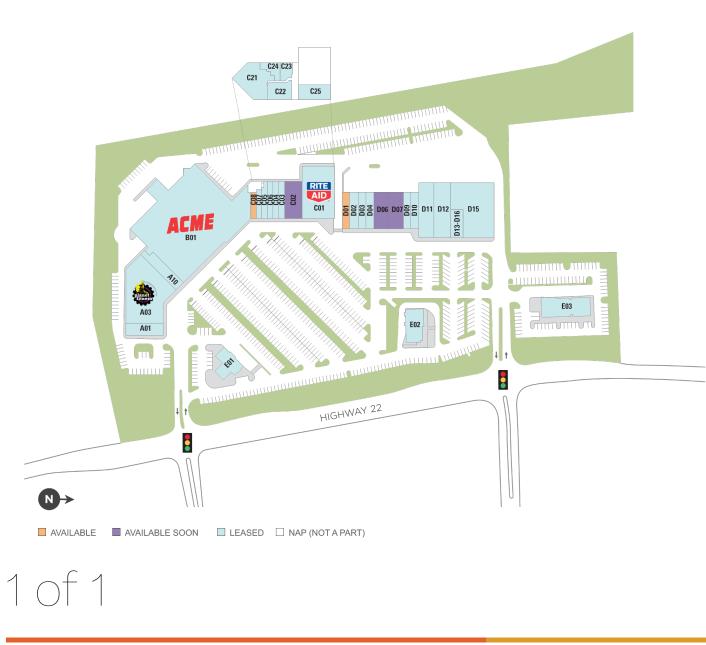

### Center Size: 164,585

| SPACE   | TENANT                            | SF     |
|---------|-----------------------------------|--------|
| C08     | AVAILABLE (Salon)                 | 1,335  |
| D01     | AVAILABLE                         | 2,053  |
| C02     | AVAILABLE SOON (Restaurant)       | 2,880  |
| D06     | AVAILABLE SOON                    | 4,772  |
| D07     | AVAILABLE SOON                    | 4,000  |
| A01     | VERIZON                           | 3,000  |
| A03     | PLANET FITNESS                    | 19,685 |
| A10     | THE UPS STORE                     | 1,100  |
| B01     | ACME MARKETS                      | 45,366 |
| C01     | RITE AID                          | 11,115 |
| C03     | PEACHWAVE FROZEN YOGURT           | 1,450  |
| C04     | SUPERCUTS                         | 1,200  |
| C05     | RAYMOND OPTICIANS                 | 1,388  |
| C06     | SYNCHRONICITY                     | 893    |
| C07     | GROUNDS DONUT HOUSE               | 1,035  |
| C21     | B'ABOVE BREWSTER HEAD START       | 7,541  |
| C22     | HONG IK MARTIAL ARTS              | 2,661  |
| C23     | PC STUDIO ARCHITECTS              | 1,086  |
| C24     | ADELAIDE ENVIRONMENTAL            | 1,919  |
| C25     | FRED ASTAIRE DANCE STUDIOS        | 3,000  |
| D02     | EMPIRE BAGELS                     | 2,000  |
| D03     | HOULIHAN LAWRENCE                 | 1,995  |
| D04     | WANDERING DAVE'S                  | 1,228  |
| D09     | HARLAN CHECK CASHING              | 1,900  |
| D10     | BREWSTER SMOKESHOP                | 2,007  |
| DII     | <b>BREWSTER WINE &amp; LIQUOR</b> | 6,202  |
| D12     | WINGS OVER WATER                  | 7,200  |
| D13-D16 | HORIZON NAILS II                  | 1,991  |
| D15     | CREATIVE KIDS                     | 15,569 |
| E01     | M&T BANK                          | 400    |
| E02     | BURGER KING                       | 3,196  |
| E03     | KEY BANK                          | 3,418  |
|         |                                   |        |

Updated: Mar 14 2025

©2025 Regency Centers, L.P.

This site plan is not a representation, warranty or guarantee as to size, location, identity of any tenant, the suite number, address or any other physical indicator or parameter of the property and for use as approximated information only. The improvements are subject to changes, additions, and deletions as the architect, landlord, or any governmental agency may direct or determine in their absolute discretion.