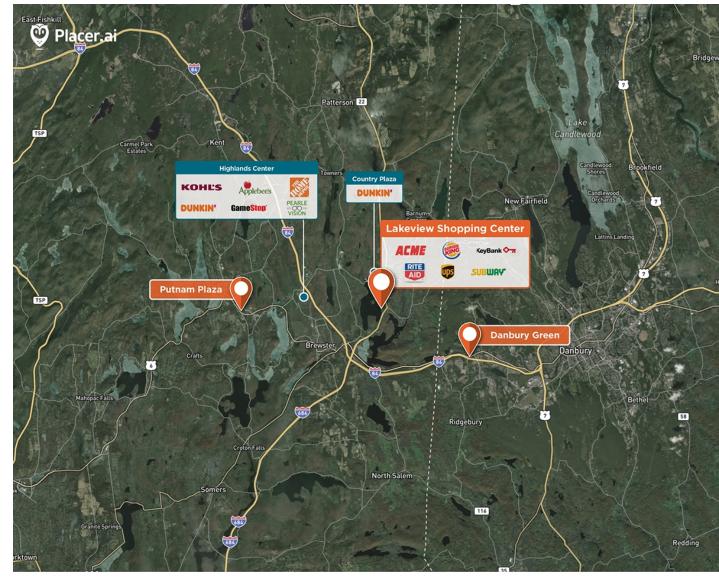

# **Lakeview Shopping Center**

**?** 1505-1515 Route 22, Brewster, NY 10509

Regency<sup>•</sup> Centers.

**Steve Dudziec** 

Leasing Contact

Centrally located and benefitting from traffic traveling north and south on Route 22.

Center Size: 164,585 Spaces Available: 5

### Within 3 Miles

| Population            | 15,455    |
|-----------------------|-----------|
| Avg. Household Income | 152,970   |
| Avg. Home Value       | \$502,660 |
| Annual Visits         | 1,822,575 |
| Vehicles Per Day      | 21,881    |