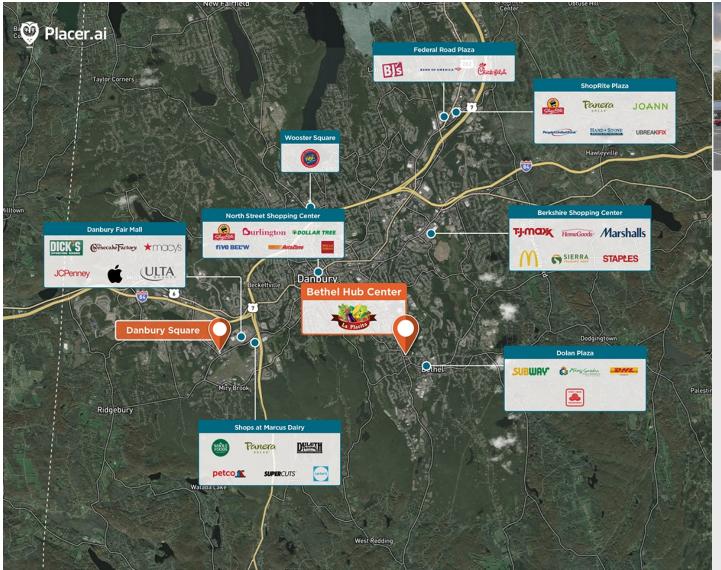

## **Bethel Hub Center**

♀ 289 Greenwood Ave, Bethel, CT 06801

Located at the intersection of Greenwood Avenue and Grassy Plains Road.

**Center Size:** 30,986 **Spaces Available:** 5

## **Bethel Hub Center**

**?** 289 Greenwood Ave, Bethel, CT 06801

## Within 3 Miles

| Population            | 66,322    |
|-----------------------|-----------|
| Avg. Household Income | 105,873   |
| Avg. Home Value       | \$454,185 |
| Ammund Minika         | 717 ///   |
| Annual Visits         | 313,444   |
| Vehicles Per Dav      | 23.150    |