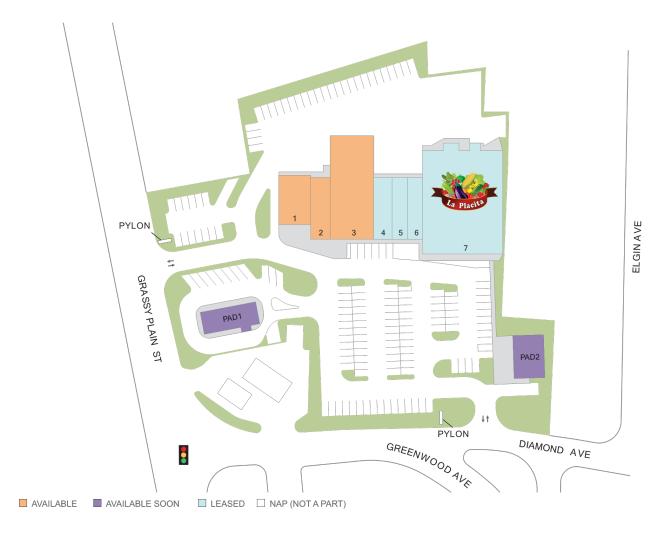

## Center Size: 30,986

| SPACE | TENANT                   | SF     |
|-------|--------------------------|--------|
| 01    | AVAILABLE                | 2,500  |
| 02    | AVAILABLE (Restaurant)   | 2,046  |
| 03    | AVAILABLE                | 7,596  |
| PAD1  | AVAILABLE SOON           | 2,200  |
| PAD2  | AVAILABLE SOON           | 2,200  |
| 04    | HUB TUB LAUNDROMAT       | 1,760  |
| 05    | ALPHA CLEANERS           | 1,600  |
| 06    | ASIAN KITCHEN            | 1,600  |
| 07    | LA PLACITA BETHEL MARKET | 13,884 |