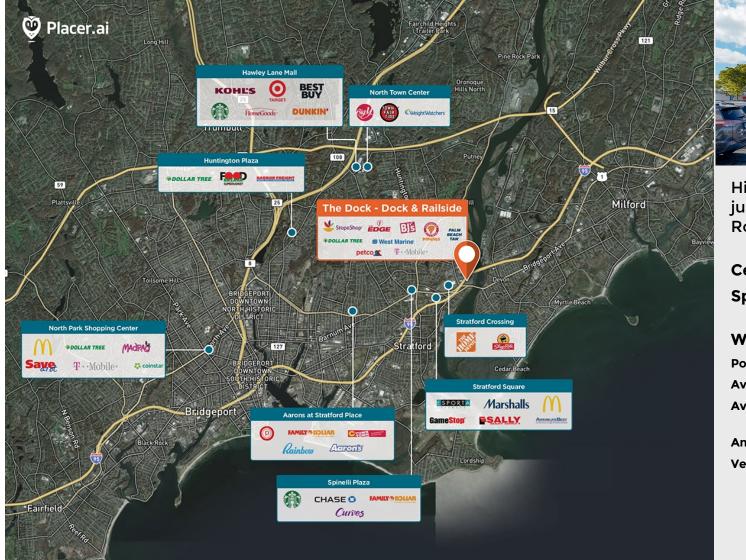

# The Dock

**955** Ferry Blvd, Stratford, CT 06614

Highly visible location at the junction of I-95, Route 1, and Route 110 in Stratford.

Center Size: 197,101 Spaces Available: 3

#### Within 3 Miles

| Population            | 88,920    |
|-----------------------|-----------|
| Avg. Household Income | 112,598   |
| Avg. Home Value       | \$395,862 |
| Annual Visits         | 4,073,028 |
| Vehicles Per Day      | 108,119   |