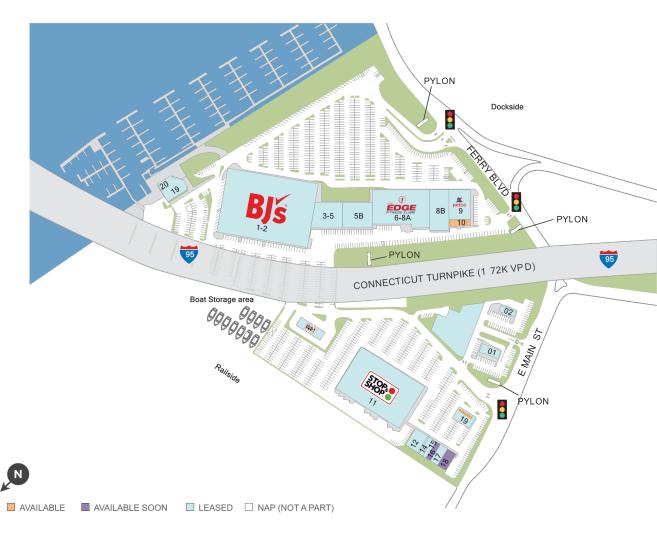

# The Dock

**955** Ferry Blvd, Stratford, CT 06614

### Center Size: 197,101

| TENANT                         | SF                                                                                                                                                                                                                                                                                                                                                                                                                                     |
|--------------------------------|----------------------------------------------------------------------------------------------------------------------------------------------------------------------------------------------------------------------------------------------------------------------------------------------------------------------------------------------------------------------------------------------------------------------------------------|
| AVAILABLE                      | 1,410                                                                                                                                                                                                                                                                                                                                                                                                                                  |
| AVAILABLE SOON (Restaurant)    | 1,600                                                                                                                                                                                                                                                                                                                                                                                                                                  |
| AVAILABLE SOON (Medical Space) | 3,138                                                                                                                                                                                                                                                                                                                                                                                                                                  |
| CHIPOTLE MEXICAN GRILL         | 2,400                                                                                                                                                                                                                                                                                                                                                                                                                                  |
| BJ'S WHOLESALE CLUB            | 107,293                                                                                                                                                                                                                                                                                                                                                                                                                                |
| GOLDEN KRUST CARIBBEAN         | 800                                                                                                                                                                                                                                                                                                                                                                                                                                    |
| OSAKA HIBACHI BUFFET           | 10,442                                                                                                                                                                                                                                                                                                                                                                                                                                 |
| DOLLAR TREE                    | 11,500                                                                                                                                                                                                                                                                                                                                                                                                                                 |
| THE EDGE FITNESS CLUBS         | 33,893                                                                                                                                                                                                                                                                                                                                                                                                                                 |
| WEST MARINE                    | 12,863                                                                                                                                                                                                                                                                                                                                                                                                                                 |
| PETCO                          | 11,890                                                                                                                                                                                                                                                                                                                                                                                                                                 |
| STOP & SHOP                    | 60,461                                                                                                                                                                                                                                                                                                                                                                                                                                 |
| BEVMAX                         | 5,200                                                                                                                                                                                                                                                                                                                                                                                                                                  |
| DR. DENTAL                     | 1,984                                                                                                                                                                                                                                                                                                                                                                                                                                  |
| PK SALON                       | 1,243                                                                                                                                                                                                                                                                                                                                                                                                                                  |
| PALM BEACH TAN                 | 2,760                                                                                                                                                                                                                                                                                                                                                                                                                                  |
| LIBERTY RESTAURANTS ENTERPRISE | 2,268                                                                                                                                                                                                                                                                                                                                                                                                                                  |
| JOEY C'S BOATHOUSE CANTINA     | 6,570                                                                                                                                                                                                                                                                                                                                                                                                                                  |
| BOARDWALK MARINA               | 1,240                                                                                                                                                                                                                                                                                                                                                                                                                                  |
| STOP & SHOP FUEL STATION       | 2,730                                                                                                                                                                                                                                                                                                                                                                                                                                  |
|                                | AVAILABLE<br>AVAILABLE SOON (Restaurant)<br>AVAILABLE SOON (Restaurant)<br>AVAILABLE SOON (Medical Space)<br>CHIPOTLE MEXICAN GRILL<br>BJ'S WHOLESALE CLUB<br>GOLDEN KRUST CARIBBEAN<br>OSAKA HIBACHI BUFFET<br>DOLLAR TREE<br>THE EDGE FITNESS CLUBS<br>WEST MARINE<br>PETCO<br>STOP & SHOP<br>BEVMAX<br>DR. DENTAL<br>PK SALON<br>PALM BEACH TAN<br>LIBERTY RESTAURANTS ENTERPRISE<br>JOEY C'S BOATHOUSE CANTINA<br>BOARDWALK MARINA |

## **Shanna Athas** Leasing Contact

203 863 8259
shannaathas@regencycenters.com

Updated: Apr 27 2025

©2025 Regency Centers, L.P.

This site plan is not a representation, warranty or guarantee as to size, location, identity of any tenant, the suite number, address or any other physical indicator or parameter of the property and for use as approximated information only. The improvements are subject to changes, additions, and deletions as the architect, landlord, or any governmental agency may direct or determine in their absolute discretion.