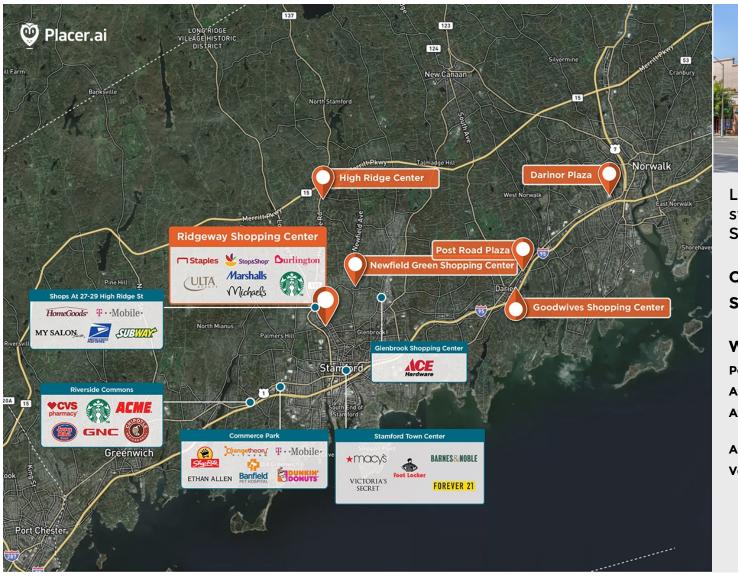

## **Ridgeway Shopping Center**

♀ 2135-2715 Summer St, Stamford, CT 06905

Located on highly-trafficked streets, close to Downtown Stamford.

Center Size: 365,251 Spaces Available: 3

## Within 3 Miles

Population 146,207
Avg. Household Income 159,985
Avg. Home Value \$849,526

Annual Visits 3,057,389 Vehicles Per Day 22,900

Regency Centers.

**Shanna Athas**Leasing Contact

**L** 203 863 8259