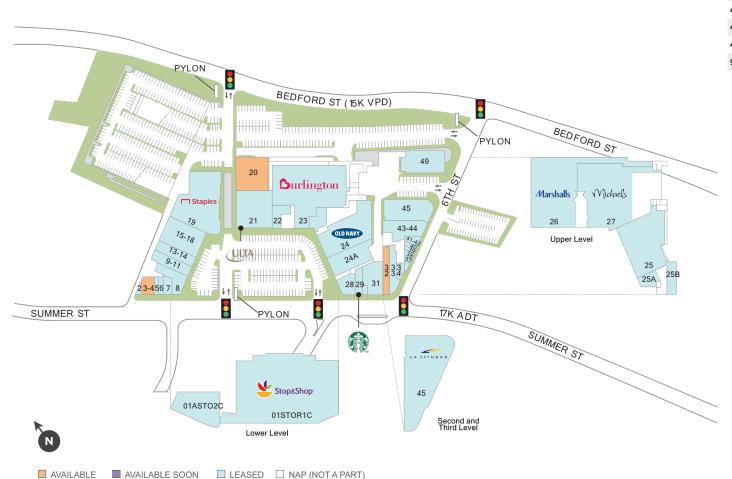

## **Ridgeway Shopping Center**

♀ 2135-2715 Summer St, Stamford, CT 06905

**Center Size: 365,251** 

| SPACE                       | TENANT                   | SF     |  |
|-----------------------------|--------------------------|--------|--|
| 03-04                       | AVAILABLE                | 1,400  |  |
| 20                          | AVAILABLE                | 10,495 |  |
| 32                          | AVAILABLE (Restaurant)   | 2,950  |  |
| 01ASTO2                     | 01ASTO2( BEVMAX 9,000    |        |  |
| OISTORIC STOP & SHOP 72,000 |                          |        |  |
| 02                          | ROBEKS                   | 805    |  |
| 05                          | WARHAMMER                | 700    |  |
| 06                          | GOFER ICE CREAM          | 700    |  |
| 07                          | EUROPEAN WAX CENTER      | 1,377  |  |
| 08                          | IDEAL IMAGE              | 3,315  |  |
| 13-14                       | CARTER'S                 | 4,346  |  |
| 15                          | FIVE BELOW               | 9,390  |  |
| 19                          | STAPLES                  | 20,131 |  |
| 21                          | ULTA                     | 10,150 |  |
| 22                          | FOX'S APPAREL            | 2,658  |  |
| 23                          | BURLINGTON COAT FACTORY  | 31,695 |  |
| 24                          | OLD NAVY                 | 15,000 |  |
| 24A                         | SNIPES USA               | 6,700  |  |
| 25                          | DSW                      | 19,832 |  |
| 25A                         | TRADITIONAL MARTIAL ARTS | 2,482  |  |
| 25B                         | MASSAGE PALACE           | 2,700  |  |
| 26                          | MARSHALLS                | 33,810 |  |
| 27                          | MICHAEL'S                | 27,000 |  |
| 28                          | AT&T                     | 2,793  |  |
| 29                          | STARBUCKS                | 1,540  |  |
| 31                          | DIAMOND BRACES           | 4,000  |  |
| 33                          | MATTRESS FIRM            | 3,242  |  |
| 34                          | MARCO JEWELERS           | 630    |  |
| 37                          | WILLOW & SAGE APOTHECARY | 240    |  |
| 38                          | STAMFORD EYE CARE        | 776    |  |
| 39                          | EXPRESS TRAVEL SERVICE   | 525    |  |
| 40                          | STAMFORD SHOE REPAIR     | 340    |  |
| 41-42                       | FLORIS NAILS & SPA       | 935    |  |

## **Ridgeway Shopping Center**

**?** 2135-2715 Summer St, Stamford, CT 06905

**Center Size: 365,251** 

| SPACE | TENANT             | SF     |
|-------|--------------------|--------|
| 43-44 | KING BUFFET        | 4,800  |
| 45    | LA FITNESS         | 42,700 |
| 49    | WELLS FARGO BANK   | 4,500  |
| 9-11  | DAVE'S HOT CHICKEN | 3,141  |