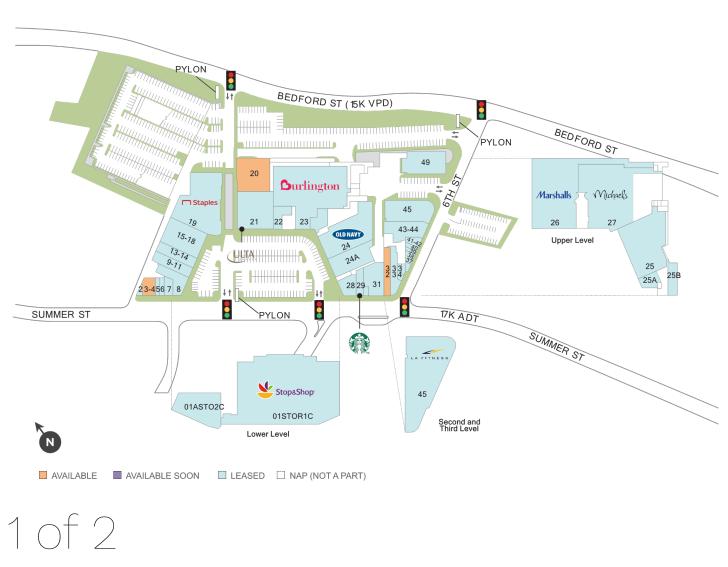

## **Ridgeway Shopping Center**

♀ 2135-2715 Summer St, Stamford, CT 06905

**Center Size: 365,251** 

| SPACE                       | TENANT                   | SF     |  |
|-----------------------------|--------------------------|--------|--|
| 03-04                       | AVAILABLE                | 1,400  |  |
| 20                          | AVAILABLE                | 10,495 |  |
| 32                          | AVAILABLE (Restaurant)   | 2,950  |  |
| 01ASTO2                     | 01ASTO2( BEVMAX 9,000    |        |  |
| OISTORIC STOP & SHOP 72,000 |                          |        |  |
| 02                          | ROBEKS                   | 805    |  |
| 05                          | WARHAMMER                | 700    |  |
| 06                          | GOFER ICE CREAM          | 700    |  |
| 07                          | EUROPEAN WAX CENTER      | 1,377  |  |
| 08                          | IDEAL IMAGE              | 3,315  |  |
| 13-14                       | CARTER'S                 | 4,346  |  |
| 15                          | FIVE BELOW               | 9,390  |  |
| 19                          | STAPLES                  | 20,131 |  |
| 21                          | ULTA                     | 10,150 |  |
| 22                          | FOX'S APPAREL            | 2,658  |  |
| 23                          | BURLINGTON COAT FACTORY  | 31,695 |  |
| 24                          | OLD NAVY                 | 15,000 |  |
| 24A                         | SNIPES USA               | 6,700  |  |
| 25                          | DSW                      | 19,832 |  |
| 25A                         | TRADITIONAL MARTIAL ARTS | 2,482  |  |
| 25B                         | MASSAGE PALACE           | 2,700  |  |
| 26                          | MARSHALLS                | 33,810 |  |
| 27                          | MICHAEL'S                | 27,000 |  |
| 28                          | AT&T                     | 2,793  |  |
| 29                          | STARBUCKS                | 1,540  |  |
| 31                          | DIAMOND BRACES           | 4,000  |  |
| 33                          | MATTRESS FIRM            | 3,242  |  |
| 34                          | MARCO JEWELERS           | 630    |  |
| 37                          | WILLOW & SAGE APOTHECARY | 240    |  |
| 38                          | STAMFORD EYE CARE        | 776    |  |
| 39                          | EXPRESS TRAVEL SERVICE   | 525    |  |
| 40                          | STAMFORD SHOE REPAIR     | 340    |  |
| 41-42                       | FLORIS NAILS & SPA       | 935    |  |

## **Ridgeway Shopping Center**

**?** 2135-2715 Summer St, Stamford, CT 06905

**Center Size: 365,251** 

| SPACE | TENANT             | SF     |
|-------|--------------------|--------|
| 43-44 | KING BUFFET        | 4,800  |
| 45    | LA FITNESS         | 42,700 |
| 49    | WELLS FARGO BANK   | 4,500  |
| 9-11  | DAVE'S HOT CHICKEN | 3,141  |