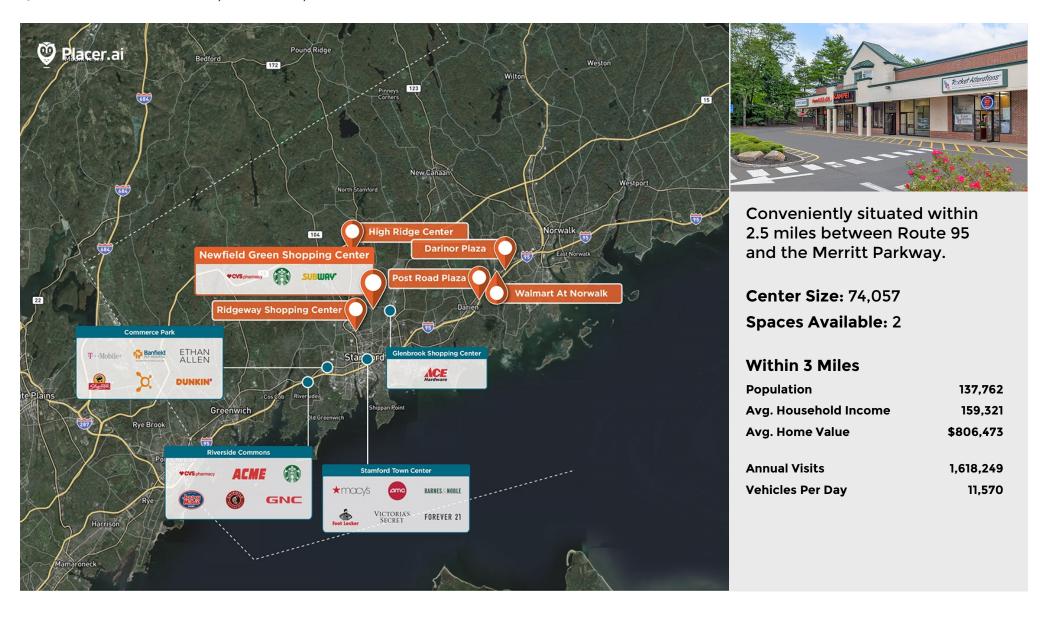

## **Newfield Green**

♀ 559-627 Newfield Ave, Stamford, CT 06905

## **Newfield Green**

♀ 559-627 Newfield Ave, Stamford, CT 06905

Center Size: 74,057

| SPACE | TENANT                 | SF     |
|-------|------------------------|--------|
| 02    | AVAILABLE              | 1,702  |
| 09    | AVAILABLE              | 1,400  |
| 01    | GRADE A MARKET         | 30,780 |
| 04    | IVX HEALTH             | 2,658  |
| 05    | NEWFIELD DENTAL        | 1,740  |
| 06    | SLICE                  | 1,600  |
| 07    | STAMFORD WINE & LIQUOR | 1,600  |
| 08    | cvs                    | 14,200 |
| 10    | YOGASIX                | 1,969  |
| 11    | KHING THAI EATERY      | 2,000  |
| 12    | COLORCITY NAILS & SPA  | 2,000  |
| 13    | BELDOTTI BAKERIES      | 2,000  |
| 15    | HARTFORD HEALTHCARE    | 4,508  |
| 16    | JPMORGAN CHASE BANK    | 3,400  |
| GAS   | PHILLIPS 66            | 2.500  |