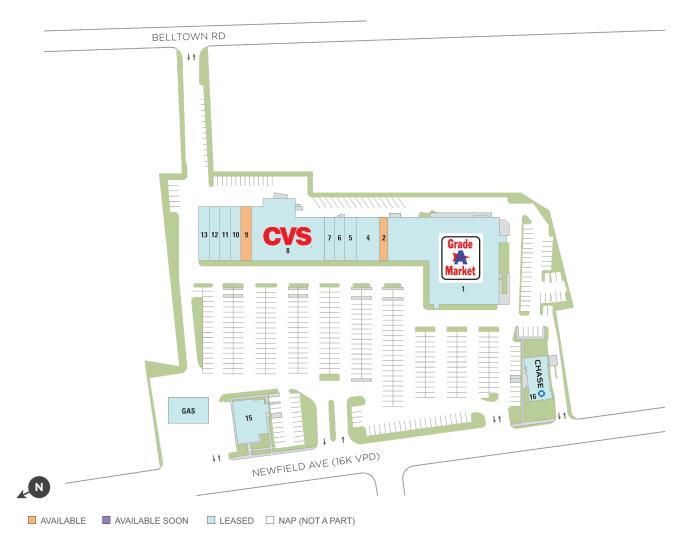

## **Newfield Green**

♀ 559-627 Newfield Ave, Stamford, CT 06905

Center Size: 74,057

| SPACE | TENANT                 | SF     |
|-------|------------------------|--------|
| 02    | AVAILABLE              | 1,702  |
| 09    | AVAILABLE              | 1,400  |
| 01    | GRADE A MARKET         | 30,780 |
| 04    | IVX HEALTH             | 2,658  |
| 05    | NEWFIELD DENTAL        | 1,740  |
| 06    | SLICE                  | 1,600  |
| 07    | STAMFORD WINE & LIQUOR | 1,600  |
| 08    | cvs                    | 14,200 |
| 10    | YOGASIX                | 1,969  |
| 11    | KHING THAI EATERY      | 2,000  |
| 12    | COLORCITY NAILS & SPA  | 2,000  |
| 13    | BELDOTTI BAKERIES      | 2,000  |
| 15    | HARTFORD HEALTHCARE    | 4,508  |
| 16    | JPMORGAN CHASE BANK    | 3,400  |
| GAS   | PHILLIPS 66            | 2.500  |