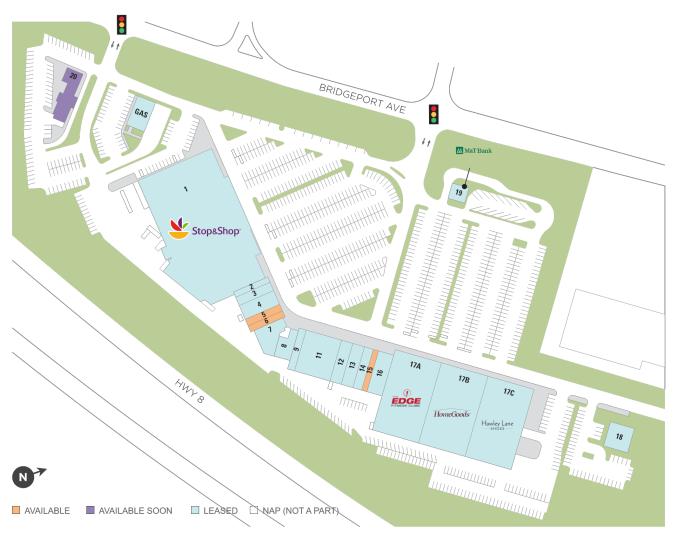

## **Shelton Square**

**♀** 858 Bridgeport Road, Shelton, CT 06484

**Center Size: 186,493** 

| SPACE | TENANT                        | SF     |
|-------|-------------------------------|--------|
| 05    | AVAILABLE                     | 1,336  |
| 06    | AVAILABLE (Salon)             | 1,622  |
| 15    | AVAILABLE                     | 1,500  |
| 20    | AVAILABLE SOON (Restaurant)   | 4,543  |
| 01    | STOP & SHOP                   | 67,700 |
| 02    | FOUNDATIONS VITAMINS          | 840    |
| 03    | LEGENDS PIZZERIA              | 2,283  |
| 04    | PHYSICAL THERAPY & SPORTS MED | 3,200  |
| 07    | PROJECT DANCE CENTER          | 3,710  |
| 08    | VISION CENTER LTD.            | 2,750  |
| 09    | BREEZE2 SMOKE SHOP            | 1,564  |
| 11    | FIVE BELOW                    | 9,000  |
| 12    | RED LOTUS                     | 3,200  |
| 13    | NAPA AUTO PARTS               | 3,066  |
| 14    | MICHAEL RICHARDS SALON        | 2,100  |
| 16    | SUPER SAVER SPIRITS           | 4,000  |
| 17A   | EDGE FITNESS                  | 22,000 |
| 17B   | HOMEGOODS                     | 24,950 |
| 17C   | HAWLEY LANE SHOES             | 23,000 |
| 18    | HARTFORD HEALTHCARE URGENT    | 3,359  |
| 19    | M&T BANK                      | 770    |
| GAS   |                               | 2,083  |