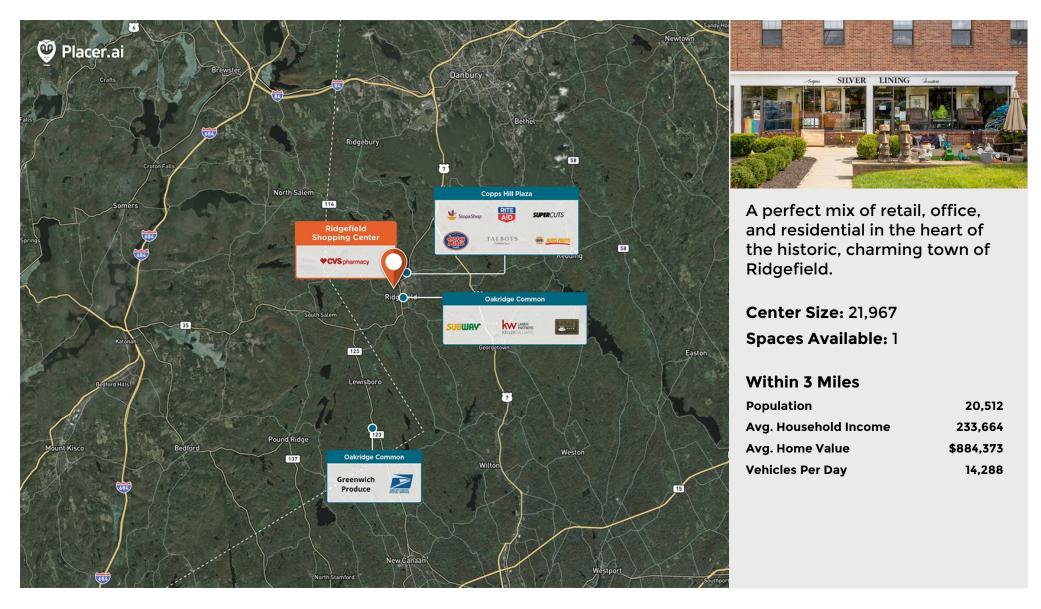

## Yankee Ridge

**?** Yankee Ridge, Ridgefield, CT 06877

## **Center Size: 21,967**

| SPACE | TENANT                         | SF    |
|-------|--------------------------------|-------|
| 309   | AVAILABLE                      | 1,363 |
| 100   | BRASSERIE SAINT-GERMAIN        | 3,650 |
| 101   | WORLD CHAMPION TAE KWON DO     | 3,093 |
| 200   | COMPASS REAL ESTATE            | 950   |
| 201   | SOTHEBY'S REAL ESTATE          | 3,740 |
| 202   | SILVER LINING CONSIGNMENTS     | 2,507 |
| 301   | SPEEDY LIEN                    | 345   |
| 305   | REESE, HIRSH, SHOULTS & HARRIS | 2,466 |
| 307   | CHANGE YOUR NARRATIVE, LCSW    | 620   |
| 311   | STACY ANN RAYMOND & ALAN ESKEN | 966   |
| 312   | M.S. HOWELLS & CO.             | 489   |
| 314   | SPENCER SPEECH AND LANGUAGE    | 798   |
| 317   | ST. JOHN'S FRAGRANCE COMPANY   | 980   |