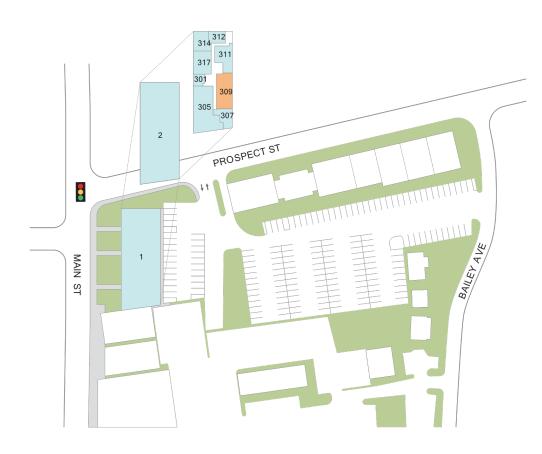

## **Center Size: 21,967**

| SPACE | TENANT                         | SF    |
|-------|--------------------------------|-------|
| 309   | AVAILABLE                      | 1,363 |
| 100   | BRASSERIE SAINT-GERMAIN        | 3,650 |
| 101   | WORLD CHAMPION TAE KWON DO     | 3,093 |
| 200   | COMPASS REAL ESTATE            | 950   |
| 201   | SOTHEBY'S REAL ESTATE          | 3,740 |
| 202   | SILVER LINING CONSIGNMENTS     | 2,507 |
| 301   | SPEEDY LIEN                    | 345   |
| 305   | REESE, HIRSH, SHOULTS & HARRIS | 2,466 |
| 307   | CHANGE YOUR NARRATIVE, LCSW    | 620   |
| 311   | STACY ANN RAYMOND & ALAN ESKEN | 966   |
| 312   | M.S. HOWELLS & CO.             | 489   |
| 314   | SPENCER SPEECH AND LANGUAGE    | 798   |
| 317   | ST. JOHN'S FRAGRANCE COMPANY   | 980   |

AVAILABLE AVAILABLE SOON LEASED NAP (NOT A PART)

Ν

**Brianna Soro** Leasing Contact 203 863 8214BriannaSoro@regencycenters.com

Updated: Apr 29 2025

©2025 Regency Centers, L.P.

This site plan is not a representation, warranty or guarantee as to size, location, identity of any tenant, the suite number, address or any other physical indicator or parameter of the property and for use as approximated information only. The improvements are subject to changes, additions, and deletions as the architect, landlord, or any governmental agency may direct or determine in their absolute discretion.