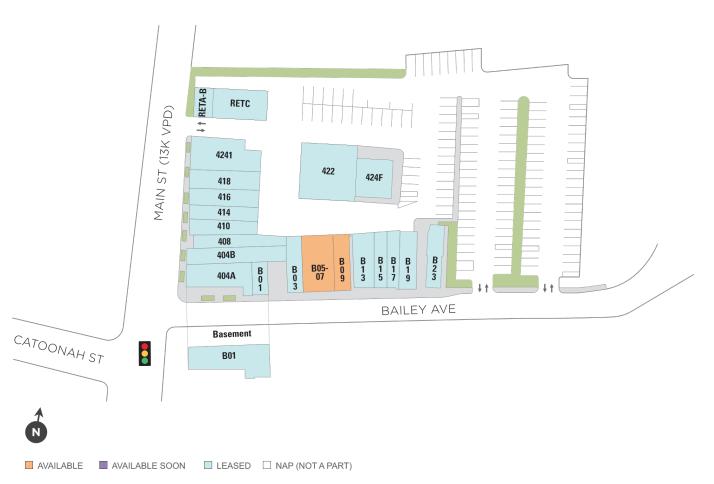

#### **Street Level**

| SPACE  | TENANT                       | SF    |
|--------|------------------------------|-------|
| B05-07 | AVAILABLE                    | 1,915 |
| B09    | AVAILABLE                    | 1,090 |
| 404A   | BOOKS ON THE COMMON          | 2,150 |
| 404B   | SHE LA LA                    | 1,322 |
| 408    | TAZZA CAFE                   | 1,260 |
| 410    | RIDGEFIELD PRIDE ART CENTER  | 1,638 |
| 414    | SAMMY & NAT                  | 1,435 |
| 416    | CANDLELIGHT SHOPPE           | 1,126 |
| 418    | WHIM                         | 1,866 |
| 422    | 850 DEGREES WOOD FIRED PIZZA | 3,240 |
| 4241   | BOTANIKA CAFE                | 1,085 |
| 424F   | MILILLO FARMS                | 1,600 |
| B01    | REFABJACK                    | 1,900 |
| B03    | THE FRAME SHOP               | 1,055 |
| B13    | ELIZABELLA'S BAKE SHOP       | 828   |
| B15    | ZBOUTIQUE                    | 880   |
| B17    | RICE AND MORE                | 800   |
| B19    | JAIPORE                      | 1,100 |
| B23    | BAILEY'S BACKYARD            | 1,079 |
| RETA-B | RIDGEFIELD TACO LLC          | 1,288 |
| RETC   | CAGG LLC - TABLAO            | 2,851 |

(Street Level Site Plan

Updated: Apr 28 2025

©2025 Regency Centers, L.P.