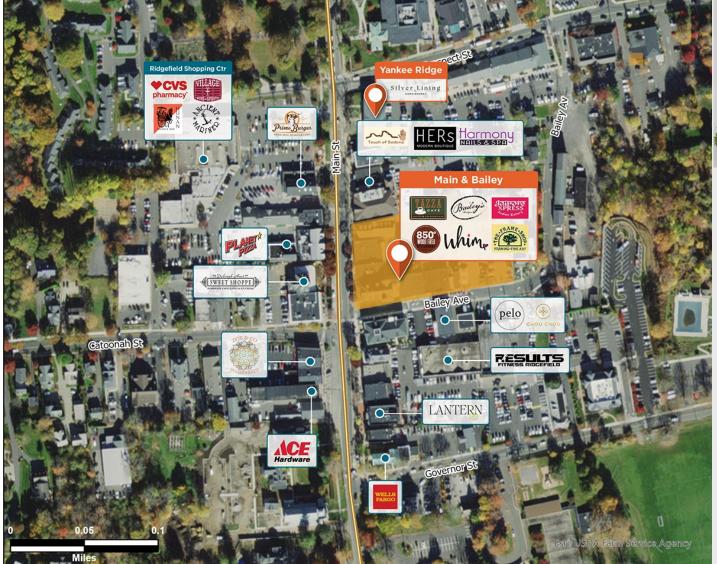

### Main & Bailey

**♀** 402-424 Main St, Ridgefield, CT 06877

A perfect mix of retail, office, and residential in the heart of the historic, charming town of Ridgefield.

Center Size: 61,050 Spaces Available: 4

#### Within 3 Miles

Population 20,986
Avg. Household Income 233,886
Avg. Home Value \$885,024

Annual Visits 322,644 Vehicles Per Day 13,983

Regency Centers.

**Brianna Soro**Leasing Contact

**L** 203 863 8214