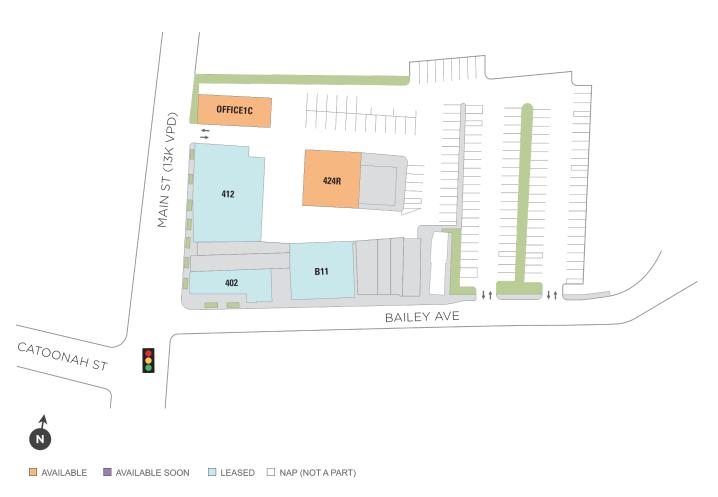

### **Office Level**

| SPACE   | TENANT                 | SF    |
|---------|------------------------|-------|
| 424R    | AVAILABLE              | 3,410 |
| OFFICE1 | C AVAILABLE            | 3,938 |
| 402     | KELLER WILLIAMS REALTY | 3,623 |
| 412     | OFFICES                | 6,002 |
| B11     | SOUTHPORT ENGINEERING  | 3,700 |

(Office Level Site Plan

Regency Centers.

**Brianna Soro**Leasing Contact

**L** 203 863 8214

■ BriannaSoro@regencycenters.com

Updated: Apr 28 2025

©2025 Regency Centers, L.P.