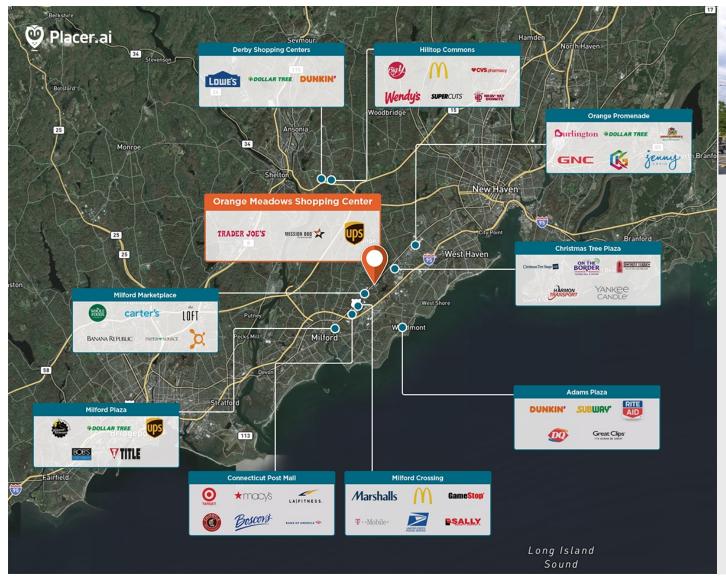

## **Orange Meadows**

**♀** 550-560 Boston Post Rd, Orange, CT 06477

Located on Route 1 with easy access to I-95 in Orange, New Haven, Connecticut.

Center Size: 84,030 Spaces Available: 1

## Within 3 Miles

Population 49,997 Avg. Household Income 154,307 Avg. Home Value \$454,213

Annual Visits 2,499,401 Vehicles Per Day 21,322

Regency Centers.

Brianna Soro
Leasing Contact

**L** 203 863 8214

BriannaSoro@regencycenters.com