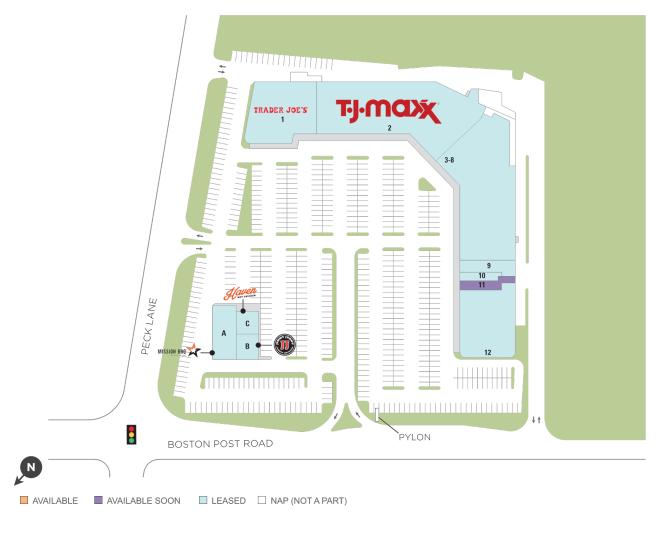

## **Orange Meadows**

**♀** 550-560 Boston Post Rd, Orange, CT 06477

Center Size: 84,030

| SPACE | TENANT                        | SF     |
|-------|-------------------------------|--------|
| 11    | AVAILABLE SOON                | 1,300  |
| 01    | TRADER JOE'S                  | 11,553 |
| 02    | TJ MAXX                       | 26,760 |
| 03-08 | BOB'S DISCOUNT FURNITURE      | 23,362 |
| 09    | ISPA NAIL                     | 1,930  |
| 10    | MILAN LASER HAIR REMOVAL      | 1,331  |
| 12    | ULTA                          | 11,313 |
| Α     | MISSION BBQ                   | 3,800  |
| В     | JIMMY JOHN'S GOURMET SANDWICH | 1,251  |
| С     | HAVEN HOT CHICKEN             | 1,430  |
|       |                               |        |