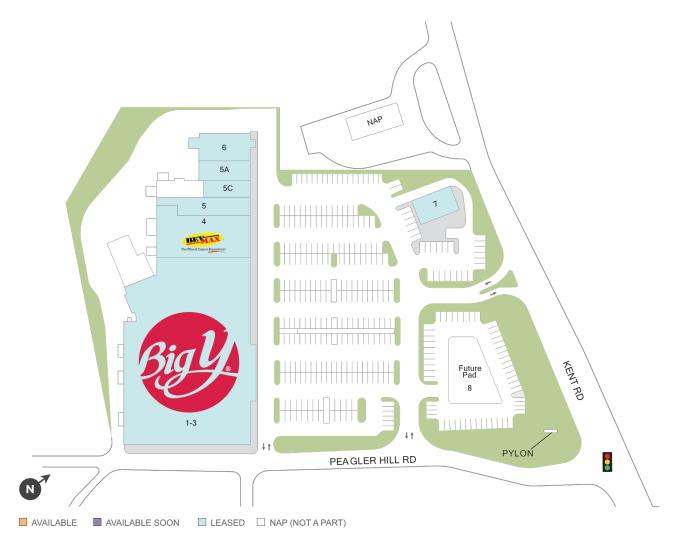

## **Veterans Plaza**

♀ 1 Kent Rd, New Milford, CT 06776

Center Size: 79,537

| SPACE | TENANT                        | SF     |
|-------|-------------------------------|--------|
| 01-03 | BIG Y WORLD CLASS MARKET      | 55,450 |
| 04    | BEVMAX                        | 10,366 |
| 05    | M & D VAPE N SMOKE            | 3,241  |
| 05A   | NEW POSH NAIL SPA             | 2,484  |
| 05C   | GREAT CLIPS                   | 1,507  |
| 06    | PIZZA STATION & MEDITERRANEAN | 3,889  |
| 07    | SAVINGS BANK OF DANBURY       | 2,600  |