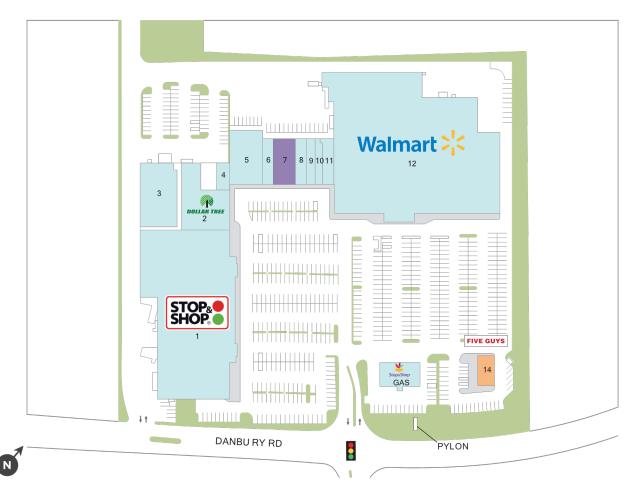

### **New Milford Plaza**

9 164-168 Danbury Rd, New Milford, CT 06776

AVAILABLE AVAILABLE SOON LEASED NAP (NOT A PART)

#### Center Size: 235,244

| SPACE | TENANT                     | SF      |
|-------|----------------------------|---------|
| 14    | AVAILABLE (Restaurant)     | 2,500   |
| 07    | AVAILABLE SOON             | 5,000   |
| 01    | STOP & SHOP                | 72,469  |
| 02    | DOLLAR TREE                | 12,540  |
| 03    | CLUB 24                    | 13,336  |
| 04    | NAIL STUDIO                | 1,620   |
| 05    | NEW MILFORD WINE & SPIRITS | 8,413   |
| 06    | KUMO SUSHI LOUNGE          | 2,442   |
| 08    | T-MOBILE                   | 2,500   |
| 09    | MYEYEDR.                   | 2,000   |
| 10    | CUTTING CREW               | 1,200   |
| 11    | ALADDIN SMOKE SHOP         | 2,500   |
| 12    | WAL-MART                   | 104,559 |
| GAS   | STOP & SHOP FUEL STATION   | 4,165   |