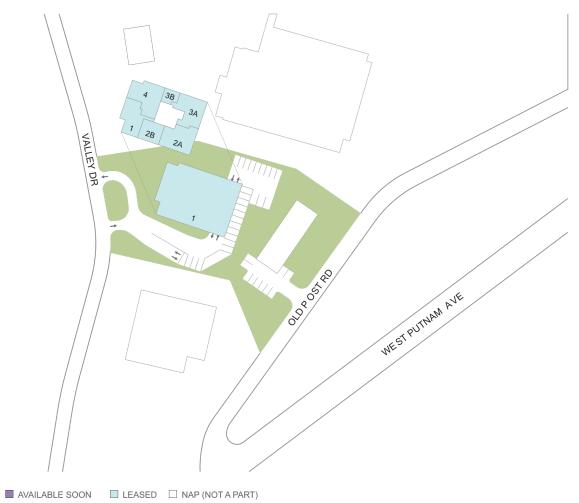

## **25 Valley Drive**

**Q** 25 Valley Drive, Greenwich, CT 06831

#### **Center Size:** 18,002

| SPACE | TENANT                         | SF    |
|-------|--------------------------------|-------|
| 01    | LITTLE FRIENDS                 | 9,675 |
| 02    | FRANCIS SHIN DDS PC            | 2,061 |
| 02A   | GREENWICH SMILES               | 2,039 |
| 02B   | MASHA SOHRAB MD                | 1,108 |
| 03B   | CONNECTICUT OCD ANXIETY & TICS | 549   |
| 04    | VALLEY PEDIATRICS OF GREENWICH | 2,570 |