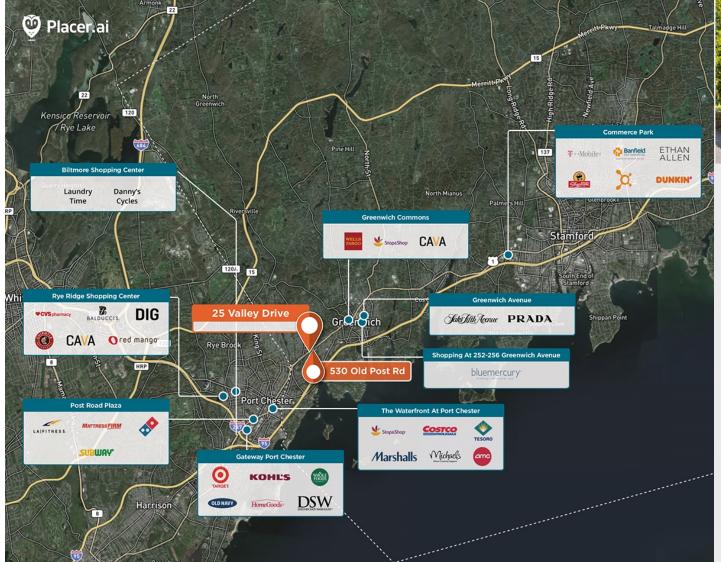

# **25 Valley Drive**

Regency<sup>•</sup> Centers.

**Q** 25 Valley Drive, Greenwich, CT 06831

Medical building located in central Greenwich.

Center Size: 18,002 Spaces Available: 0

### Within 3 Miles

| Population            | 77,437      |
|-----------------------|-------------|
| Avg. Household Income | 185,701     |
| Avg. Home Value       | \$1,112,272 |
| Vehicles Per Day      | 19,314      |