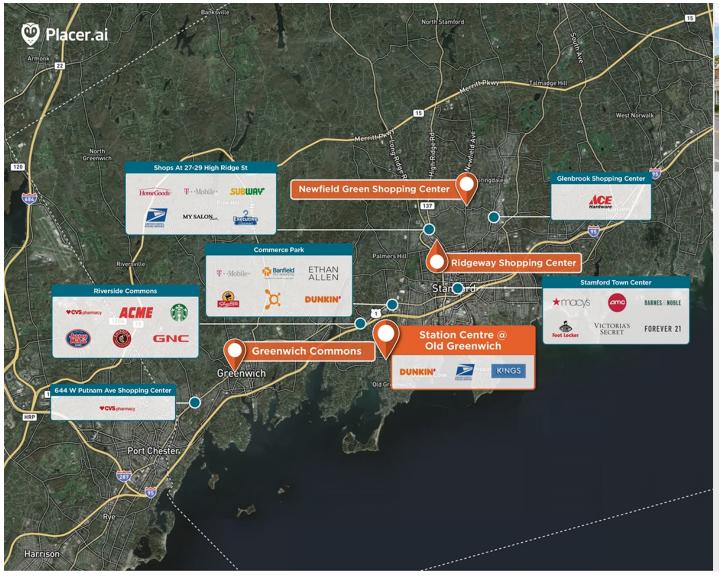

### Station Centre @ Old Greenwich

Downtown street front retail conveniently located in the heart of Old Greenwich steps from Metro North.

Center Size: 39,454 Spaces Available: 10

### Within 3 Miles

Population 106,547 Avg. Household Income 161,950 Avg. Home Value \$1,084,112

Annual Visits 473,692 Vehicles Per Day 9,011

Regency Centers.

**Brianna Soro**Leasing Contact

**L** 203 863 8214

# Station Centre @ Old Greenwich

♀ 176-188 Sound Beach Ave, Greenwich, CT 06870