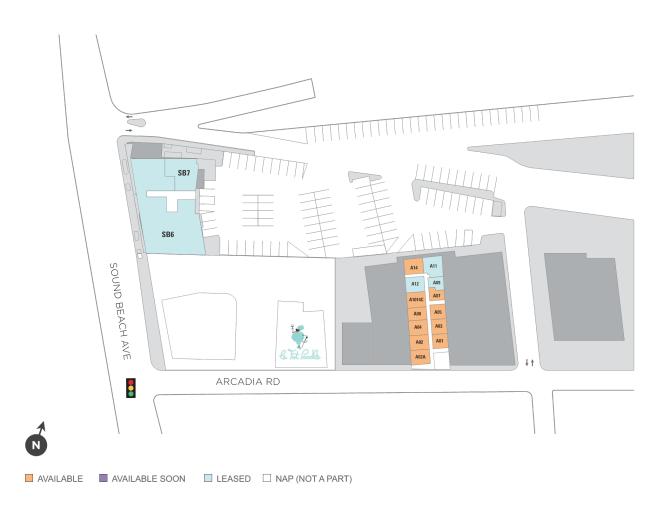

### **Second Level**

| SPACE  | TENANT                      | SF    |
|--------|-----------------------------|-------|
| A01    | AVAILABLE                   | 234   |
| A02    | AVAILABLE                   | 275   |
| A02A   | AVAILABLE                   | 303   |
| A03    | AVAILABLE                   | 238   |
| A04    | AVAILABLE                   | 299   |
| A05    | AVAILABLE                   | 234   |
| A07    | AVAILABLE                   | 0     |
| A08    | AVAILABLE                   | 0     |
| A1014C | AVAILABLE                   | 219   |
| A14    | AVAILABLE                   | 0     |
| A09    | SAMRISON CAPITAL MANAGEMENT | 187   |
| A11    | A.V. OLSSON TRADING CO.     | 435   |
| A12    | ROBERT JACKS                | 370   |
| SB6    | OLD GREENWICH DENTAL CENTER | 4,450 |
| SB7    | WHITE CONTRACTORS           | 928   |

(Second Level Site Plan

Regency Centers.

**Brianna Soro**Leasing Contact

**L** 203 863 8214

■ BriannaSoro@regencycenters.com

Updated: Apr 29 2025

©2025 Regency Centers, L.P.