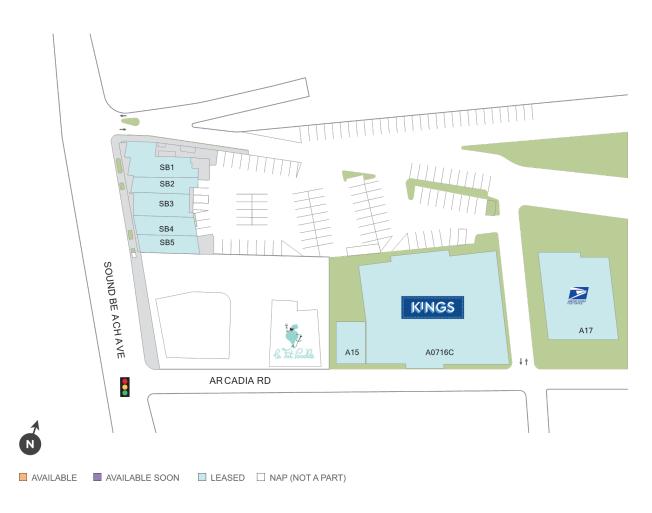

### **Street Level**

|  | SPACE  | TENANT                | SF     |
|--|--------|-----------------------|--------|
|  | A0716C | KINGS FOOD MARKETS    | 18,432 |
|  | A15    | WESTWOOD FLOORING     | 1,144  |
|  | A17    | US POST OFFICE        | 4,657  |
|  | SB1    | UBX BOXING + STRENGTH | 1,800  |
|  | SB2    | GREENWICH PLAY        | 1,200  |
|  | SB3    | PANACHE SALON         | 1,170  |
|  | SB4    | DUNKIN DONUTS         | 1,200  |
|  | SB5    | OG YOGA               | 1,100  |
|  |        |                       |        |

1 Of 1 (Street Level Site Plan

Regency Centers.

**Brianna Soro**Leasing Contact

**L** 203 863 8214

■ BriannaSoro@regencycenters.com

Updated: Apr 29 2025

©2025 Regency Centers, L.P.