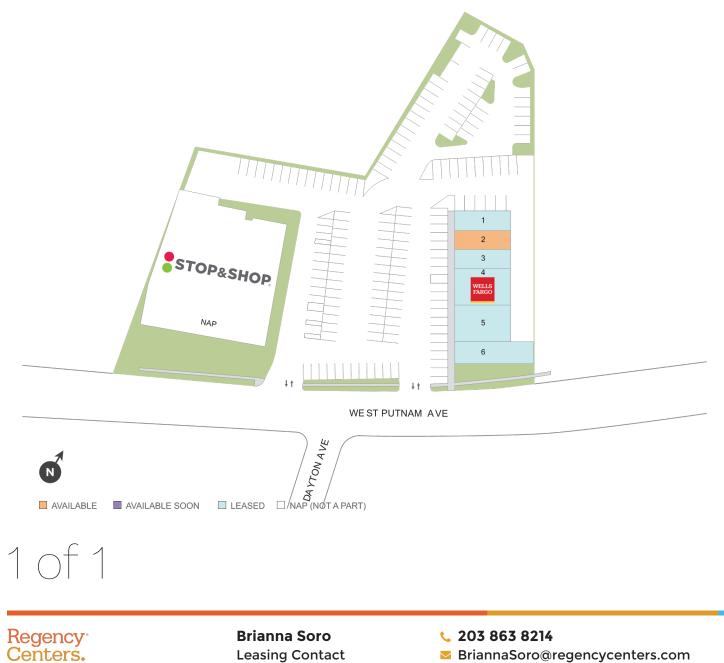

## **Greenwich Commons**

Regency<sup>.</sup>

Centers.

**Q** 125-143 West Putnam Ave, Greenwich, CT 06381

**Brianna Soro** 

Leasing Contact

This site plan is not a representation, warranty or guarantee as to size, location, identity of any tenant, the suite number, address or any other physical indicator or parameter of the property and for use as approximated information only. The improvements are subject to changes, additions, and deletions as the architect, landlord, or any governmental agency may direct or determine in their absolute discretion.

## **Greenwich Commons**

**Q** 125-143 West Putnam Ave, Greenwich, CT 06381

Leasing Contact

## Center Size: 9,744

| SPACE | TENANT                    | SF    |
|-------|---------------------------|-------|
| 02    | AVAILABLE (Fitness Space) | 1,200 |
| 01    | EMPY'S DAY SPA            | 1,200 |
| 03    | PLANET PIZZA              | 1,200 |
| 04    | WELLS FARGO BANK          | 2,400 |
| 05    | CAVA                      | 2,400 |
| 06    | VAL'S WINES & LIQUORS     | 1,344 |