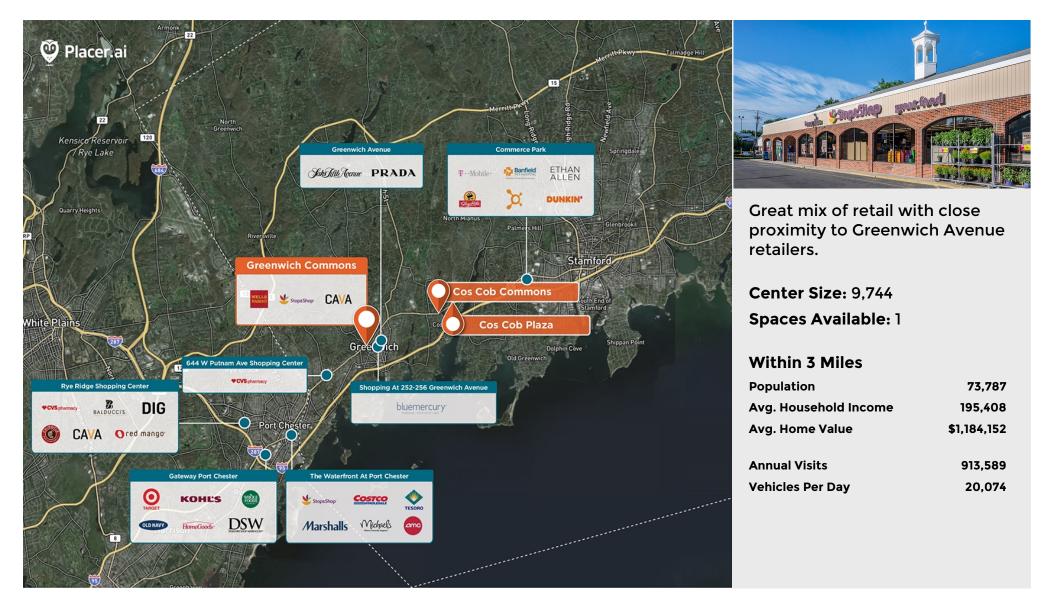

## **Greenwich Commons**

Regency<sup>.</sup>

Centers.

**Q** 125-143 West Putnam Ave, Greenwich, CT 06381

**Brianna Soro** 

Leasing Contact



This site plan is not a representation, warranty or guarantee as to size, location, identity of any tenant, the suite number, address or any other physical indicator or parameter of the property and for use as approximated information only. The improvements are subject to changes, additions, and deletions as the architect, landlord, or any governmental agency may direct or determine in their absolute discretion.

BriannaSoro@regencycenters.com

**L** 203 863 8214

Updated: Apr 19 2025

©2025 Regency Centers, L.P.

## **Greenwich Commons**

**Q** 125-143 West Putnam Ave, Greenwich, CT 06381



Leasing Contact

## Center Size: 9,744

| SPACE | TENANT                    | SF    |
|-------|---------------------------|-------|
| 02    | AVAILABLE (Fitness Space) | 1,200 |
| 01    | EMPY'S DAY