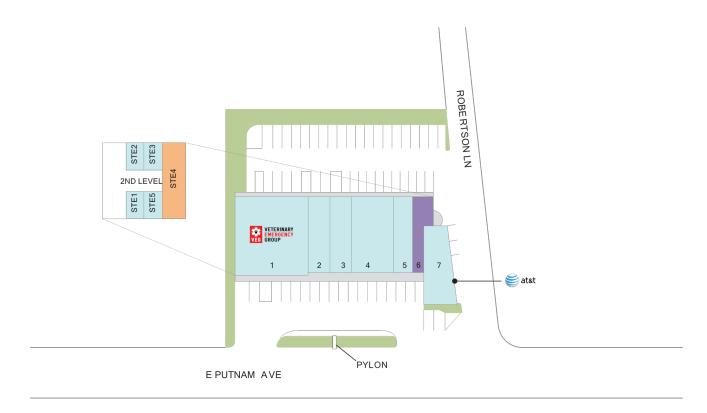

## Cos Cob Plaza

♀ 393-407 East Putnam Ave, Greenwich, CT 06807

Center Size: 14,905

| SPACE | TENANT                         | SF    |
|-------|--------------------------------|-------|
| STE4  | AVAILABLE                      | 988   |
| 06    | AVAILABLE SOON (Salon)         | 758   |
| 01    | VETERINARY EMERGENCY GROUP     | 4,025 |
| 02    | MATHNASIUM                     | 1,233 |
| 03    | QUEST DIAGNOSTICS              | 1,200 |
| 04    | AAA BAND RENTALS & ATELIER STR | 2,279 |
| 05    | SDSS MARTIAL ARTS              | 1,303 |
| 07    | AT&T                           | 1,521 |
| STE1  | CAROL ANN KELSEY-SMITH MASSAGE | 161   |
| STE2  | CLARE SWANSON MD, PLLC         | 182   |
| STE3  | ANXIETY TREATMENT CENTER       | 974   |
| STE5  | OPTIMAL OUTCOMES THERAPY       | 281   |