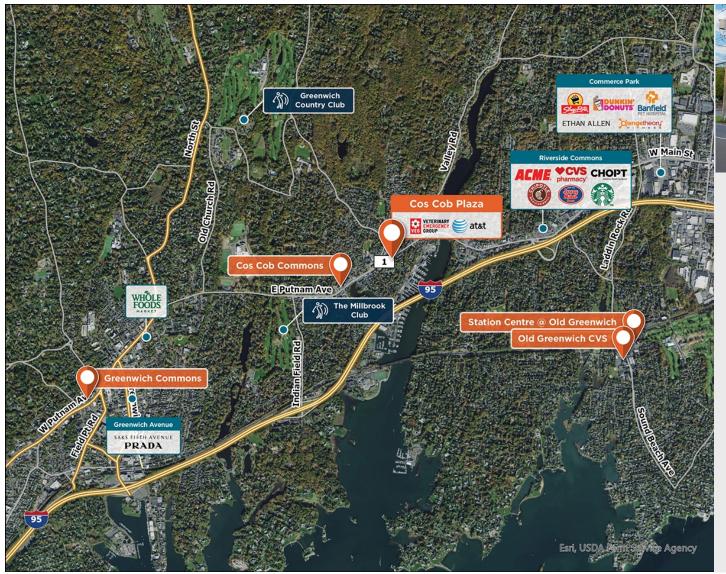

## Cos Cob Plaza

♀ 393-407 East Putnam Ave, Greenwich, CT 06807

Center features a mix of retail and office on the highlytraveled Putnam Avenue (Route 1).

Center Size: 14,905 Spaces Available: 2

## Within 3 Miles

Population 79,601 Avg. Household Income 192,802 Avg. Home Value \$1,356,856

Annual Visits 82,583 Vehicles Per Day 19,495

Regency Centers.

**Brianna Soro**Leasing Contact

**L** 203 863 8214