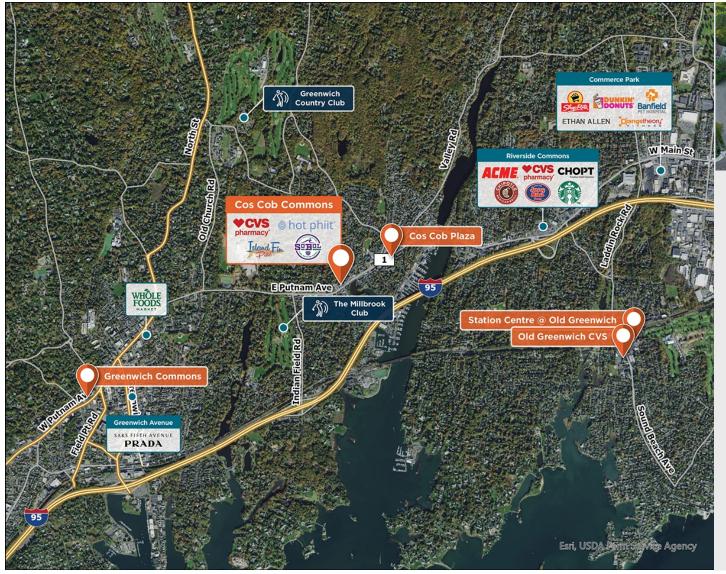

## **Cos Cob Commons**

♀ 122-140 East Putnam Ave, Greenwich, CT 06807

### Within 3 Miles

Population 65,040 Avg. Household Income 206,414 Avg. Home Value \$1,401,771

Annual Visits 451,194

Vehicles Per Day 19,705

Regency Centers.

**Brianna Soro**Leasing Contact

**L** 203 863 8214