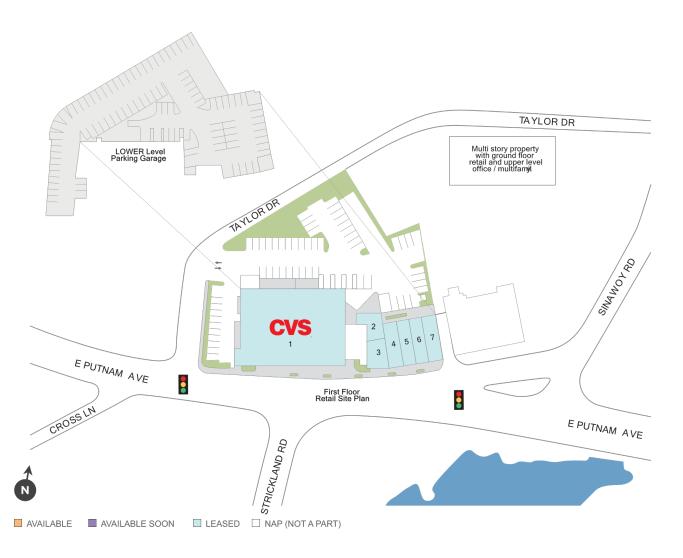

#### **Street Level**

| SPACE | TENANT                    | SF     |
|-------|---------------------------|--------|
| 01    | cvs                       | 15,629 |
| 02    | COS COB WINE & SPIRIT     | 1,310  |
| 03    | SOBOL                     | 1,000  |
| 04    | ISLAND FIN POKE           | 1,000  |
| 05    | HOT PHIIT                 | 1,250  |
| 06    | MUMBAI TIMES              | 1,050  |
| 07    | DOMINO'S PIZZA            | 1,000  |
| 80    | CHICKEN SOUP FOR THE SOUL | 2,798  |

(Street Level Site Plan

Regency Centers.

**Brianna Soro**Leasing Contact

**L** 203 863 8214

■ BriannaSoro@regencycenters.com

Updated: Apr 28 2025

©2025 Regency Centers, L.P.