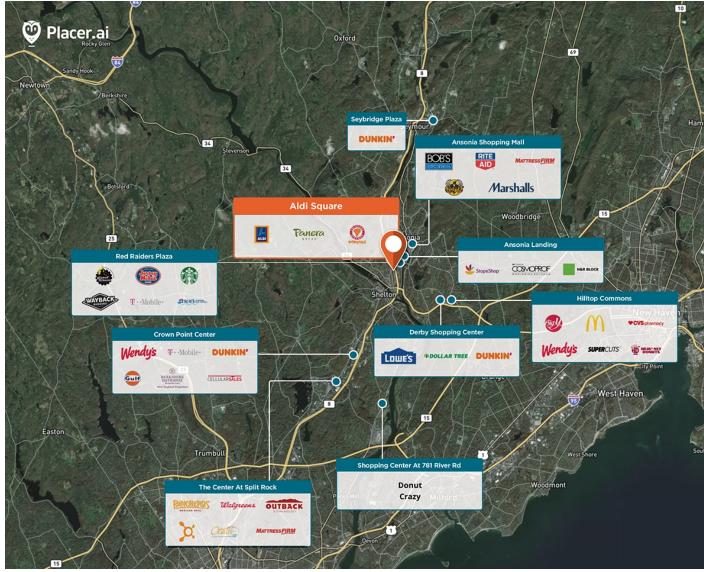

## Aldi Square

Regency<sup>•</sup> Centers.

**9** 70-78 Pershing Dr, Derby, CT 06418

**Brianna Soro** 

Leasing Contact

Grocery-anchored shopping center located right off Route 8 Exit 16 on Pershing Road in Derby.

## Within 3 Miles

| Population            | 53,980    |
|-----------------------|-----------|
| Avg. Household Income | 114,322   |
| Avg. Home Value       | \$407,256 |
| Annual Visits         | 1,021,303 |
| Vehicles Per Day      | 17,583    |