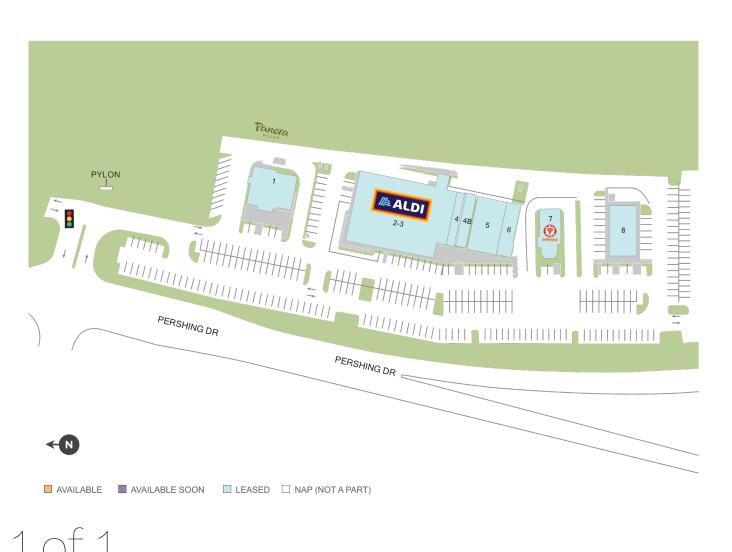

## Center Size: 37,791

| SPACE | TENANT                   | SF     |
|-------|--------------------------|--------|
| 01    | PANERA BREAD             | 4,200  |
| 02-03 | ALDI                     | 19,069 |
| 04    | VALLEY PHARMACY          | 2,249  |
| 04B   | SMOKER'S LAND            | 1,424  |
| 05    | A TO Z PET SHOP          | 3,200  |
| 06    | AT&T                     | 1,765  |
| 07    | POPEYE'S                 | 2,364  |
| 08    | PHYSICIANONE URGENT CARE | 3,520  |

Regency<sup>.</sup> Centers.

Brianna Soro Leasing Contact

**€ 203 863 8214**SriannaSoro@regencycenters.com

Updated: Apr 28 2025

©2025 Regency Centers, L.P.

This site plan is not a representation, warranty or guarantee as to size, location, identity of any tenant, the suite number, address or any other physical indicator or parameter of the property and for use as approximated information only. The improvements are subject to changes, additions, and deletions as the architect, landlord, or any governmental agency may direct or determine in their absolute discretion.