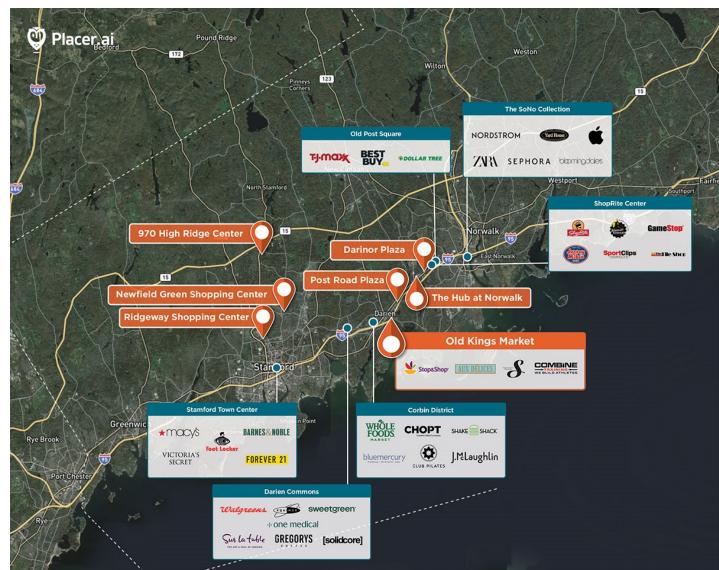

# **Old Kings Market**

**Q** 25 Old Kings Hwy, Darien, CT 06820

### old kings MARKET

Centrally located on Old Kings Highway, one block south of the highly traveled Boston Post Road in Darien.

Center Size: 95,758 Spaces Available: 3

#### Within 3 Miles

| Population            | 70,164      |
|-----------------------|-------------|
| Avg. Household Income | 185,927     |
| Avg. Home Value       | \$1,026,252 |
| Annual Visits         | 1 157 107   |
| Annual VISIUS         | 1,157,103   |
| Vehicles Per Day      | 5,583       |