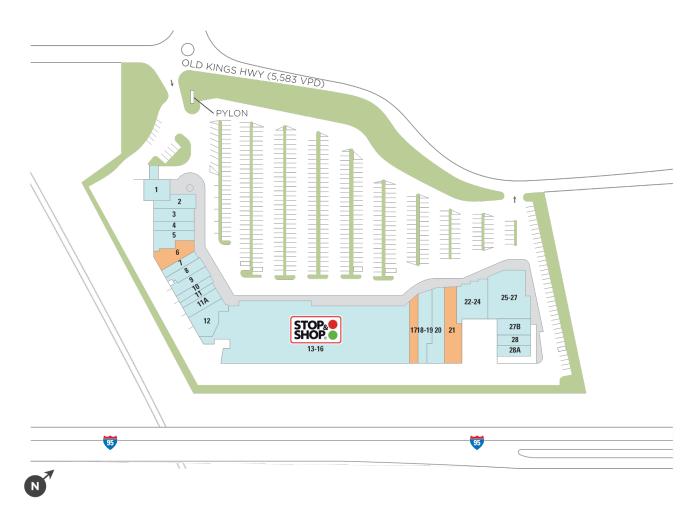

## **Old Kings Market**

**Q** 25 Old Kings Hwy, Darien, CT 06820

old kings M A R K E T

Center Size: 95,758

| SPACE | TENANT                        | SF     |
|-------|-------------------------------|--------|
| 06    | AVAILABLE                     | 2,458  |
| 17    | AVAILABLE                     | 2,578  |
| 21    | AVAILABLE                     | 4,424  |
| 01    | M&T BANK                      | 2,708  |
| 02    | AUX DELICES                   | 1,772  |
| 03    | THAI TIME                     | 1,752  |
| 04    | DARIEN CHEESE & FINE FOODS    | 1,177  |
| 05    | COROMANDEL CUISINE OF INDIA   | 2,052  |
| 07    | THE UPS STORE                 | 1,103  |
| 08    | GREAT RETAIL COMING SOON!     | 1,518  |
| 09    | SDSS OF DARIEN                | 1,478  |
| 10    | GUT REACTION                  | 1,050  |
| 11    | EMILIO'S BRICK OVEN PIZZA     | 1,350  |
| 11A   | НОТ РНИТ                      | 1,273  |
| 12    | IMPERIAL DRY CLEANERS         | 3,250  |
| 13-16 | STOP & SHOP                   | 42,083 |
| 18-19 | US POST OFFICE                | 2,996  |
| 20    | WINE PORT OF DARIEN           | 3,457  |
| 22-24 | HUNAN KITCHEN                 | 3,984  |
| 25-27 | ANDREW STEFANOU SALON MEDISPA | 6,118  |
| 27B   | ARCHITECTS, WINDOWS AND DOORS | 1,132  |
| 28    | COMBINE TRAINING              | 4,207  |
| 28A   | DANCE ON THE DL               | 1,838  |

AVAILABLE AVAILABLE SOON LEASED NAP (NOT A PART)

Brianna Soro Leasing Contact

203 863 8214
BriannaSoro@regencycenters.com

Updated: Apr 28 2025

©2025 Regency Centers, L.P.

This site plan is not a representation, warranty or guarantee as to size, location, identity of any tenant, the suite number, address or any other physical indicator or parameter of the property and for use as approximated information only. The improvements are subject to changes, additions, and eletions as the architect, landlord, or any governmental agency may direct or determine in their absolute discretion.