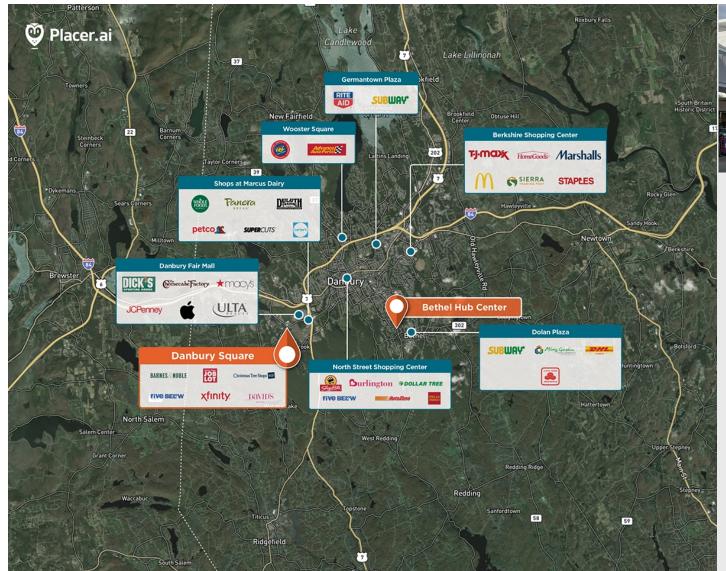

## **Danbury Square**

Regional shopping center next to Danbury Fair Mall.

Center Size: 193,675 Spaces Available: 2

## Within 3 Miles

Population 53,858

Avg. Household Income 114,414

Avg. Home Value \$513,298

Annual Visits 1,208,735 Vehicles Per Day 14,182

Regency Centers.

**Steve Dudziec**Leasing Contact

**L** 203 863 8212

SteveDudziec@regencycenters.com

Updated: Apr 28 2025

©2025 Regency Centers, L.P.