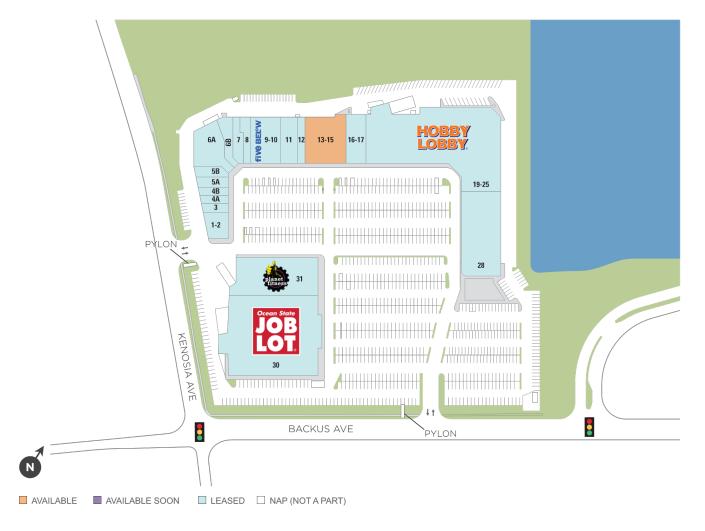

## **Danbury Square**

**Center Size: 193,675** 

| SPACE | TENANT                         | SF     |
|-------|--------------------------------|--------|
| 13-15 | AVAILABLE                      | 9,827  |
| 08    | AVAILABLE SOON (Restaurant)    | 2,200  |
| 01-02 | COMCAST                        | 3,500  |
| 03    | ADELA NAIL SPA                 | 1,593  |
| 04A   | BOOST BOWLS                    | 1,443  |
| 04B   | LEGENDS BARBER CO.             | 1,505  |
| 05A   | NIKO'S GRILL & SUBS            | 2,076  |
| 05B   | LACROSSE UNLIMITED             | 1,826  |
| 06A   | GUITAR CENTER                  | 8,006  |
| 06B   | AGOGO BUFFET AND SUSHI         | 4,009  |
| 07    | IVX HEALTH                     | 2,304  |
| 09-10 | FIVE BELOW                     | 8,275  |
| 11-12 | SALONS BY JC                   | 6,705  |
| 16-17 | DAVID'S BRIDAL                 | 8,000  |
| 19-25 | HOBBY LOBBY                    | 49,286 |
| 28    | ELICIT BREWING COMPANY         | 17,420 |
| 29    | OCEAN SJL (SUB:PLANET FITNESS) | 20,520 |
| 30    | OCEAN STATE JOB LOT            | 45,180 |