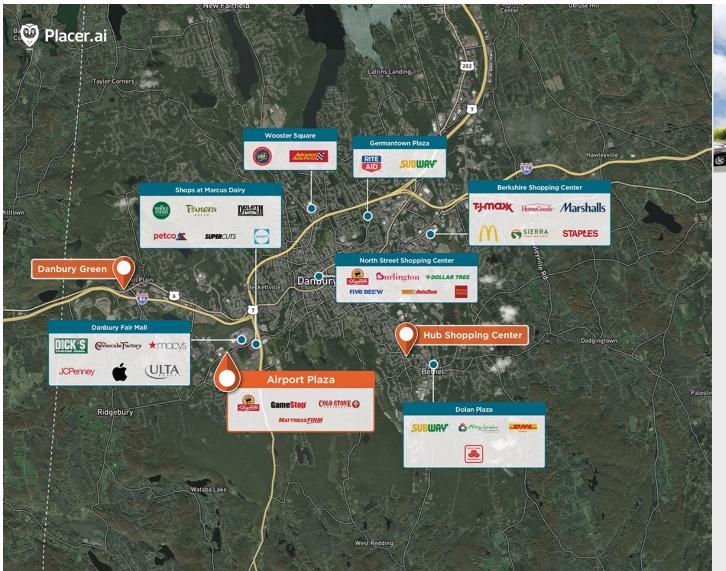

## **Airport Plaza**

**♀** 20-28 Backus Rd, Danbury, CT 06810

Conveniently located across from Danbury Fair Mall with easy access to Route 7, 202, I-84, and I-684.

Center Size: 32,663 Spaces Available: 1

## Within 3 Miles

Population 55,238 Avg. Household Income 114,415 Avg. Home Value \$512,185

Annual Visits 594,026 Vehicles Per Day 14,182

Regency Centers.

**Steve Dudziec**Leasing Contact

**L** 203 863 8212