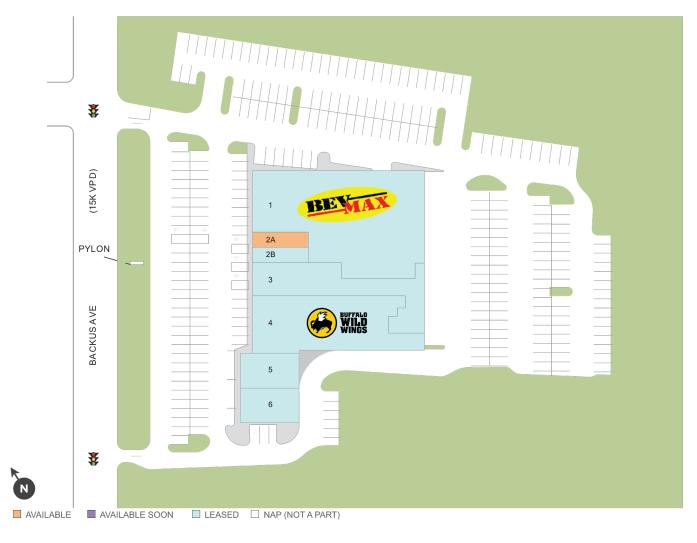

## **Airport Plaza**

**♀** 20-28 Backus Rd, Danbury, CT 06810

Center Size: 32,663

| SPACE | TENANT              | SF     |
|-------|---------------------|--------|
| 02A   | AVAILABLE (Salon)   | 1,200  |
| 01    | BEVMAX              | 11,500 |
| 02B   | FLY SMOKE           | 1,826  |
| 03    | MATTRESS FIRM       | 6,372  |
| 04    | BUFFALO WILD WINGS  | 8,116  |
| 05    | COLD STONE CREAMERY | 1,740  |
| 06    | PAPA PANDA          | 1,909  |