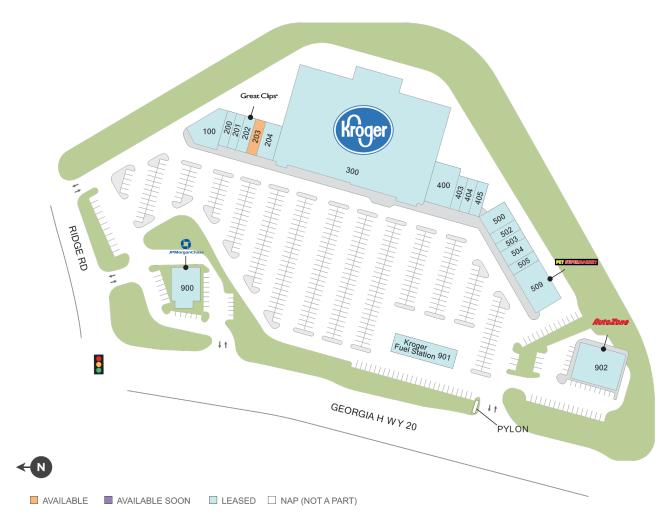

## Russell Ridge

♀ 1475 Highway 20, Lawrenceville, GA 30043

**Center Size:** 108,232

| SPACE | TENANT                      | SF     |
|-------|-----------------------------|--------|
| 0203  | AVAILABLE                   | 1,400  |
| 0100  | EL REAL MEXICAN GRILL       | 4,000  |
| 0200  | SUBWAY (SUB: SUBWAY)        | 1,400  |
| 0201  | PIZZA HUT                   | 1,400  |
| 0202  | GREAT CLIPS                 | 1,400  |
| 0204  | FLOSS DENTAL                | 3,000  |
| 0300  | KROGER                      | 63,296 |
| 0400  | GRETCHEN'S HALLMARK SHOP    | 4,920  |
| 0403  | PAK MAIL                    | 1,400  |
| 0404  | KUMON MATH & READING CENTER | 1,400  |
| 0405  | WINGS N GRILL               | 1,400  |
| 0500  | E&D GRANITE CITY            | 2,400  |
| 0502  | HEALING TOUCH MASSAGE       | 1,200  |
| 0503  | STATE FARM INSURANCE        | 960    |
| 0504  | FIRST PRO NAIL              | 1,980  |
| 0505  | EXPO COLOR HAIR SALON       | 900    |
| 0509  | PET SUPERMARKET             | 6,100  |
| 0900  | JPMORGAN CHASE BANK         | 1      |
| 0901  | KROGER FUEL STATION         | 2,880  |
| 0902  | AUTOZONE                    | 6,795  |
|       |                             |        |