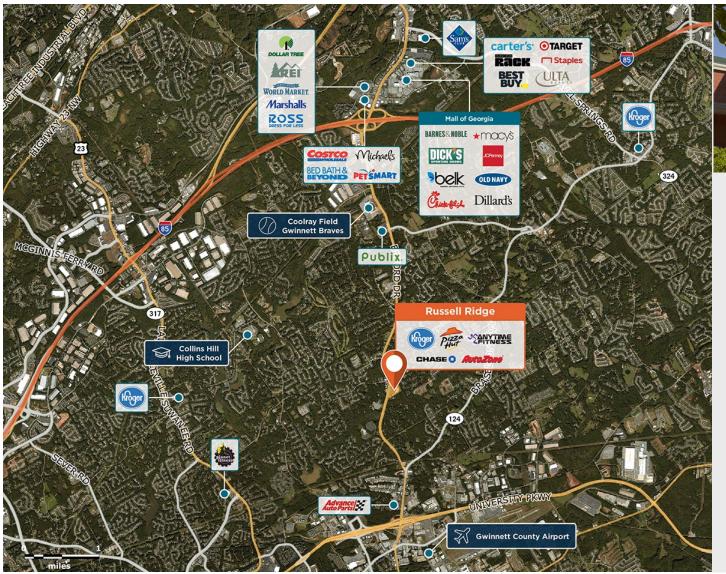

## Russell Ridge

9 1475 Highway 20, Lawrenceville, GA 30043

Located in an Atlanta bedroom community two miles from Gwinnett Braves baseball stadium.

Center Size: 108,232 Spaces Available: 1

## Within 3 Miles

Population 62,657 Avg. Household Income 119,396 Avg. Home Value \$432,650

Annual Visits 1,668,621 Vehicles Per Day 19,543

Regency Centers.

**Leslie Mintz**Leasing Contact

**404 575 3296** 