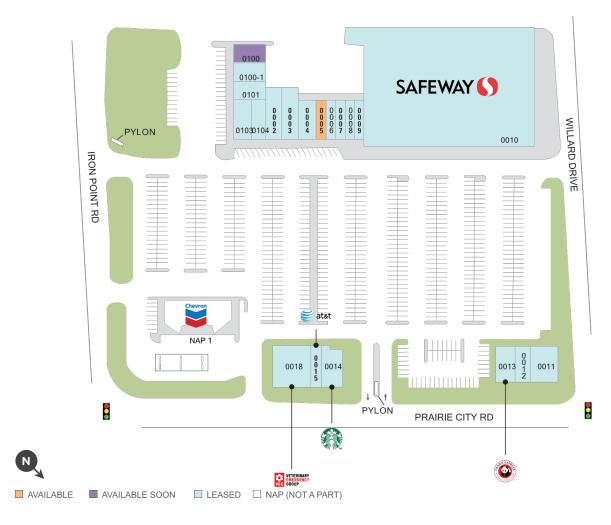

## **Prairie City Crossing**

**♀** 1840-1880 Prairie City Road, Folsom, CA 95630

Center Size: 90,237

| SPACE  | TENANT                     | SF     |
|--------|----------------------------|--------|
| 0005   | AVAILABLE (Restaurant)     | 1,300  |
| 0100   | AVAILABLE SOON             | 1,326  |
| 0002   | SHOGUN STEAK HOUSE         | 3,200  |
| 0003   | MANTRA                     | 2,728  |
| 0004   | HOTWORX                    | 2,283  |
| 0006   | CHEESESTEAK & GRILL STOP   | 1,170  |
| 0007   | NAIL'D IT LOUNGE           | 1,170  |
| 8000   | FOLSOM SALON CENTER        | 1,040  |
| 0009   | DEAR DARLA                 | 1,200  |
| 0010   | SAFEWAY                    | 55,255 |
| 0011   | STEVE'S PIZZA              | 2,480  |
| 0012   | FOLSOM DENTAL              | 1,653  |
| 0013   | PANDA EXPRESS              | 1,852  |
| 0014   | STARBUCKS                  | 1,800  |
| 0015   | AT&T                       | 1,000  |
| 0018   | VETERINARY EMERGENCY GROUP | 4,400  |
| 0100-1 | QT OPTOMETRY               | 1,212  |
| 0101   | DROP ZONE COMPUTERS        | 1,255  |
| 0103   | HERMANOS JALISCO GRILL     | 2,148  |
| 0104   | KIKI'S CHICKEN PLACE       | 1,765  |