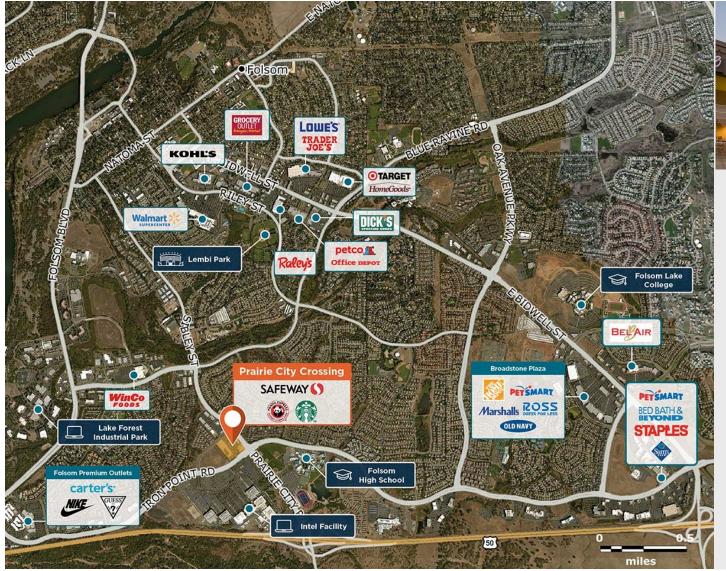

## **Prairie City Crossing**

**♀** 1840-1880 Prairie City Road, Folsom, CA 95630

Located near Highway 50, close to the Intel facility and Folsom High School.

Center Size: 90,237 Spaces Available: 2

## Within 3 Miles

Population 62,118

Avg. Household Income 166,972

Avg. Home Value \$659,350

Annual Visits 1,642,300 Vehicles Per Day 20,000

Regency Centers.

**Jenny Hess**Leasing Contact

**925 279 1885** 