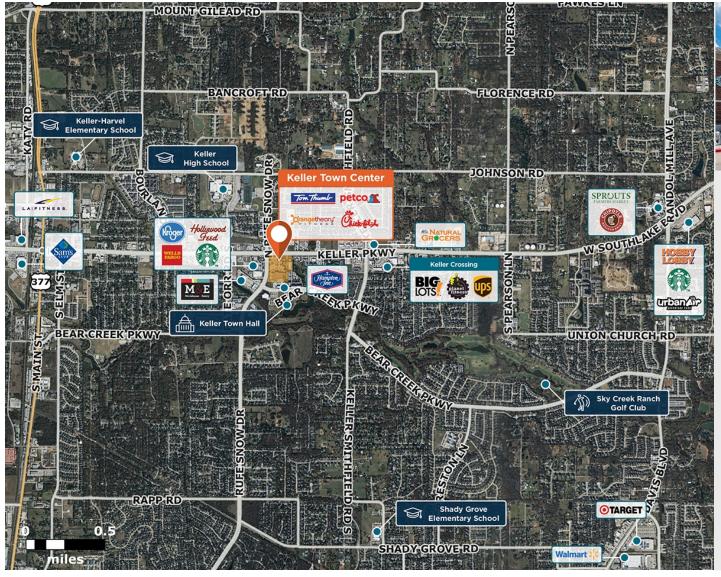

## **Keller Town Center**

Located on a major thoroughfare, surrounded by a dynamic market and affluent neighborhoods.

**Center Size:** 120,279

**Spaces Available: 3** 

## Within 3 Miles

Population 79,631 Avg. Household Income 198,635 Avg. Home Value \$554,626

Annual Visits 1,980,258 Vehicles Per Day 40,485

Regency Centers.

**Brian Landru**Leasing Contact

**L** 214 706 2502