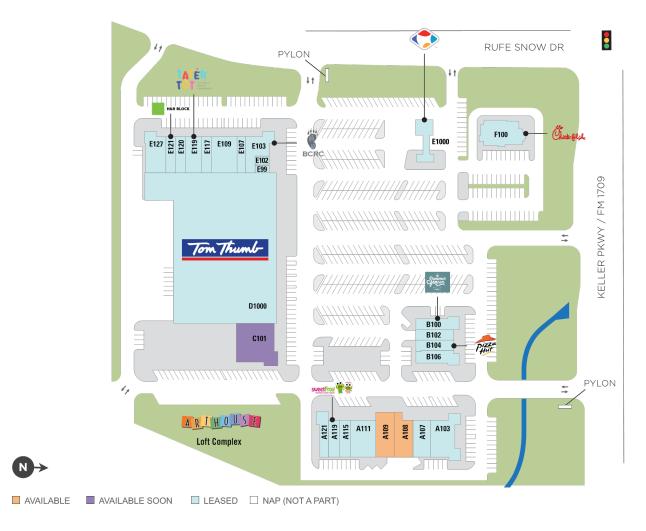

## **Center Size: 120,279**

| SPACE | TENANT                             | SF     |
|-------|------------------------------------|--------|
| A108  | AVAILABLE (Fitness Space)          | 2,890  |
| A109  | AVAILABLE                          | 2,462  |
| C101  | AVAILABLE SOON                     | 4,803  |
| A103  | MAJESTIC NAIL SPA                  | 4,342  |
| A107  | SUPERIOR MED SPA & WELLNESS CENTER | 2,585  |
| A111  | CARTER BLOODCARE                   | 4,204  |
| A115  | BLUE MORPHO SALON                  | 1,200  |
| A119  | SWEET FROG FROZEN YOGURT           | 1,863  |
| A121  | 18 8 FINE MEN'S SALON              | 1,869  |
| B100  | SUMMER MOON COFFEE                 | 1,901  |
| B102  | KELLER EYE ASSOCIATES              | 1,500  |
| B104  | PIZZA HUT                          | 1,522  |
| B106  | LITTLE LILLY SUSHI TOO             | 2,253  |
| D1000 | ТОМ ТНИМВ                          | 63,631 |
| E1000 | TOM THUMB FUEL STATION             | 714    |
| E102  | LEE'S TAILOR                       | 1,135  |
| E103  | BEAR CREEK RUNNING COMPANY         | 3,531  |
| E107  | MAUI HEALTH SPA                    | 1,400  |
| E109  | KELLER TOWN DENTAL                 | 3,087  |
| E117  | JC CLEANERS                        | 1,400  |
| E119  | TATER TOTS                         | 1,260  |
| E120  | DONUT TIME                         | 1,050  |
| E121  | H & R BLOCK                        | 1,750  |
| E127  | JR'S BBQ N MORE                    | 2,124  |
| E99   | ARCH BROWS SALON & SPA             | 1,135  |
| F100  | CHICK-FIL-A                        | 4,668  |
|       |                                    |        |