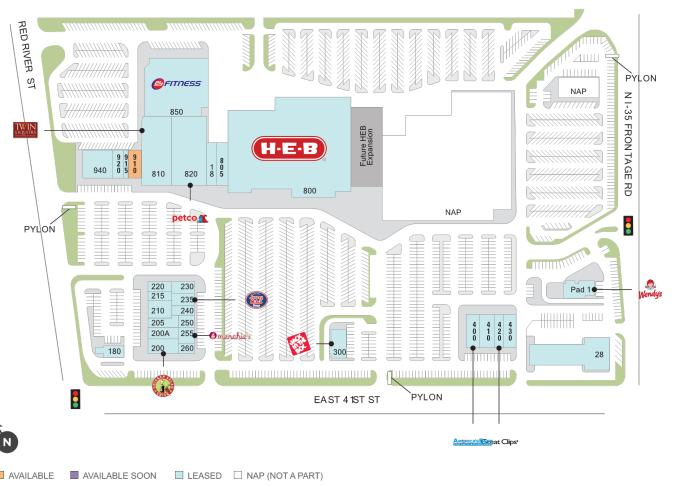

## Hancock

♀ 1000 East 41st Street, Austin, TX 78751

**Center Size: 262,719** 

| SPACE | TENANT                         | SF      |
|-------|--------------------------------|---------|
| 910   | AVAILABLE                      | 2,060   |
| 0018  | T-MOBILE                       | 2,576   |
| 180   | JO'S COFFEE                    | 1,388   |
| 200   | CHICKEN SALAD CHICK            | 2,946   |
| 200A  | AMAZING LASH STUDIO            | 2,177   |
| 205   | KISMET CAFE                    | 2,373   |
| 210   | WINGZUP - SPORTS BAR & GRILL   | 2,567   |
| 215   | COMMODORE PERRY OFFICES        | 1,075   |
| 220   | SUGARCOAT NAILS & BEAUTY BAR   | 2,168   |
| 230   | CASTLE DENTAL                  | 2,800   |
| 235   | JERSEY MIKE'S SUBS             | 1,178   |
| 240   | GNC                            | 1,400   |
| 250   | THE UPS STORE                  | 1,600   |
| 255   | MENCHIE'S FROZEN YOGURT        | 1,261   |
| 260   | FREEBIRDS WORLD BURRITO        | 2,471   |
| 28    | FIRESTONE                      | 13,091  |
| 300   | JACK IN THE BOX                | 2,461   |
| 400   | AMERICA'S BEST CONTACTS & EYEG | 3,550   |
| 410   | PALM BEACH TAN                 | 3,612   |
| 420   | GREAT CLIPS                    | 1,351   |
| 430   | WAGYU SAN                      | 3,487   |
| 800   | H.E.B.                         | 128,738 |
| 805   | H-E-B WELLNESS PRIMARY CARE    | 2,500   |
| 810   | TWIN LIQUORS                   | 15,000  |
| 820   | PETCO                          | 15,143  |
| 850   | 24 HOUR FITNESS                | 30,656  |
| 915   | BACK N' PLACE CHIROPRACTIC     | 1,100   |
| 920   | SPECTRUM                       | 3,141   |
| 940   | JASON'S DELI                   | 4,849   |
| PAD1  | WENDY'S                        | 4,000   |
|       |                                |         |