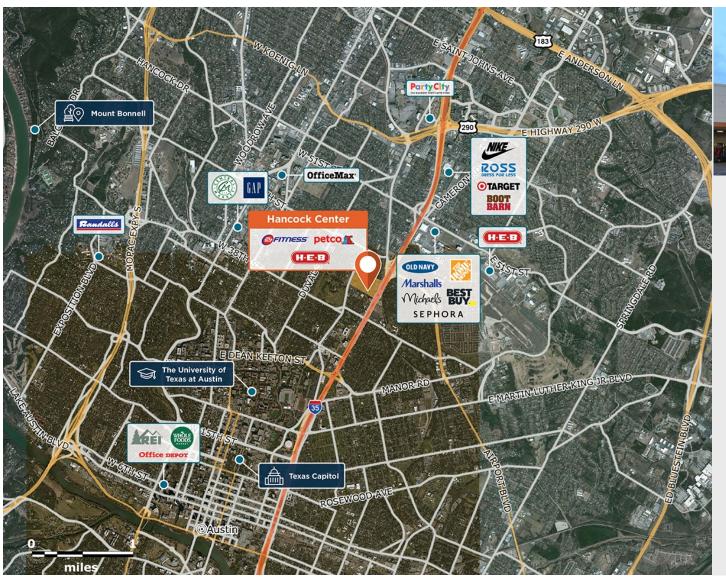

## Hancock

♀ 1000 East 41st Street, Austin, TX 78751

Off of I-35 in a densely populated area in central Austin, minutes from downtown and the University of Texas.

Center Size: 262,719 Spaces Available: 1

## Within 3 Miles

Population 188,797
Avg. Household Income 137,703
Avg. Home Value \$844,415

Annual Visits 4,013,533 Vehicles Per Day 227,942

Regency Centers.

**Bryan Dabbs**Leasing Contact

**512 423 6564** 