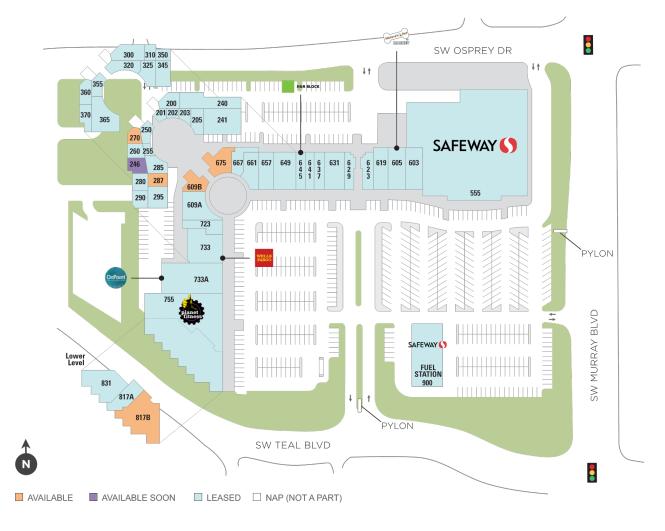

## Murrayhill Marketplace

**♀** 14555-14831 SW Teal Blvd, Beaverton, OR 97007

**Center Size: 150,273** 

| 270         AVAILABLE (Fitness Space)         1,007           287         AVAILABLE         753           609         AVAILABLE         2,094           609B         AVAILABLE         2,039           675         AVAILABLE         2,363           817B         AVAILABLE         3,534           246         AVAILABLE         3,534           200         BARNEY FAMILY DENTAL         1,268           201         DAN DONALDSON TATTOOS         560           202         INSURANCE TEAM, INC         710           203         DR. AUNDREA PAXTON         358           205         DOUGLAS W. SHAFER, DDS         1,601           240         BEAVERTON PERIODONTICS         3,680           241         INSPIRE PHYSICAL THERAPY         3,520           250         FARMERS INSURANCE         934           255         BELLA SALON         616           260         RX BILLING SPECIALISTS         688           280         BRIAN HUNT LAW         861           285         GREG OLTMANN, DC         1,752           290         EDWARD JONES (RELOCATION)         2,074           310         MURRAYHILL CHIROPRACTIC CENTER         1,490 <th>SPACE</th> <th>TENANT</th> <th>SF</th> | SPACE | TENANT                         | SF     |
|-----------------------------------------------------------------------------------------------------------------------------------------------------------------------------------------------------------------------------------------------------------------------------------------------------------------------------------------------------------------------------------------------------------------------------------------------------------------------------------------------------------------------------------------------------------------------------------------------------------------------------------------------------------------------------------------------------------------------------------------------------------------------------------------------------------------------------------------------------------------------------------------------------------------------------------------------------------------------------------------------------------------------------------------------------------------------------------------------------------------------------------------------------------------------------------------------------|-------|--------------------------------|--------|
| 287 AVAILABLE 753 609 AVAILABLE 2,094 609B AVAILABLE 2,094 609B AVAILABLE 2,039 675 AVAILABLE 3,534 817B AVAILABLE 3,534 246 AVAILABLE 3,534 200 BARNEY FAMILY DENTAL 1,268 201 DAN DONALDSON TATTOOS 560 202 INSURANCE TEAM, INC 710 203 DR. AUNDREA PAXTON 358 240 BEAVERTON PERIODONTICS 3,680 241 INSPIRE PHYSICAL THERAPY 3,520 251 BELLA SALON 616 252 BELLA SALON 616 260 RX BILLING SPECIALISTS 688 280 BRIAN HUNT LAW 861 285 GREG OLTMANN, DC 1,752 290 EDWARD JONES 1,423 295 EDWARD JONES 1,423 300 MURRAYHILL CHIROPRACTIC CENTER 1,490 310 DIRECTIONS ON MICROSOFT 415 320 ERLANDSON WEALTH MANAGEMENT 440 325 CHEVALIER ADVERTISING 1,224 345 WALKER ORTHODONTICS 1,606 350 ARYA LLC & BOMBSHELLS BY DA'LY 571 355 URBAN DIME 755 366 HOME INSTEAD 2,499 370 ANGIE'S ART OF BEAUTY 644 371 370 ANGIE'S ART OF BEAUTY 644                                                                                                                                                                                                                                                                                                                                                             |       |                                |        |
| 609         AVAILABLE         2,094           609B         AVAILABLE         2,039           675         AVAILABLE (Salon)         2,363           817B         AVAILABLE         3,534           246         AVAILABLE SOON         1,415           200         BARNEY FAMILY DENTAL         1,268           201         DAN DONALDSON TATTOOS         560           202         INSURANCE TEAM, INC         710           203         DR. AUNDREA PAXTON         358           205         DOUGLAS W. SHAFER, DDS         1,601           240         BEAVERTON PERIODONTICS         3,680           241         INSPIRE PHYSICAL THERAPY         3,520           250         FARMERS INSURANCE         934           255         BELLA SALON         616           260         RX BILLING SPECIALISTS         688           280         BRIAN HUNT LAW         861           285         GREG OLTMANN, DC         1,752           290         EDWARD JONES         1,423           295         EDWARD JONES (RELOCATION)         2,074           310         DIRECTIONS ON MICROSOFT         415           320         ERLANDSON WEALTH MANAGEMENT         440 <td></td> <td></td> <td></td>     |       |                                |        |
| 609B AVAILABLE 2,039 675 AVAILABLE (Salon) 2,363 817B AVAILABLE 3,534 246 AVAILABLE SOON 1,415 200 BARNEY FAMILY DENTAL 1,268 201 DAN DONALDSON TATTOOS 560 202 INSURANCE TEAM, INC 710 203 DR. AUNDREA PAXTON 358 205 DOUGLAS W. SHAFER, DDS 1,601 240 BEAVERTON PERIODONTICS 3,680 241 INSPIRE PHYSICAL THERAPY 3,520 250 FARMERS INSURANCE 934 255 BELLA SALON 616 260 RX BILLING SPECIALISTS 688 280 BRIAN HUNT LAW 861 285 GREG OLTMANN, DC 1,752 290 EDWARD JONES 1,423 300 MURRAYHILL CHIROPRACTIC CENTER 1,490 310 DIRECTIONS ON MICROSOFT 415 320 ERLANDSON WEALTH MANAGEMENT 440 325 CHEVALIER ADVERTISING 1,224 345 WALKER ORTHODONTICS 1,606 350 ARYA LLC & BOMBSHELLS BY DA'LY 571 355 URBAN DIME 755 366 WILLIAM CHEAH, DDS 1,822 370 ANGIE'S ART OF BEAUTY 644 370 ANGIE'S ART OF BEAUTY 644 371 370 ANGIE'S ART OF BEAUTY 644                                                                                                                                                                                                                                                                                                                                                       |       |                                |        |
| 675       AVAILABLE (Salon)       2,363         817B       AVAILABLE       3,534         246       AVAILABLE SOON       1,415         200       BARNEY FAMILY DENTAL       1,268         201       DAN DONALDSON TATTOOS       560         202       INSURANCE TEAM, INC       710         203       DR. AUNDREA PAXTON       358         205       DOUGLAS W. SHAFER, DDS       1,601         240       BEAVERTON PERIODONTICS       3,680         241       INSPIRE PHYSICAL THERAPY       3,520         250       FARMERS INSURANCE       934         255       BELLA SALON       616         260       RX BILLING SPECIALISTS       688         280       BRIAN HUNT LAW       861         285       GREG OLTMANN, DC       1,752         290       EDWARD JONES       1,423         295       EDWARD JONES (RELOCATION)       2,074         310       MURRAYHILL CHIROPRACTIC CENTER       1,490         310       DIRECTIONS ON MICROSOFT       415         320       ERLANDSON WEALTH MANAGEMENT       440         325       CHEVALIER ADVERTISING       1,224         345       WALKER ORTHODONTICS <td< td=""><td>609</td><td>AVAILABLE</td><td>2,094</td></td<>                           | 609   | AVAILABLE                      | 2,094  |
| 817B         AVAILABLE         3,534           246         AVAILABLE SOON         1,415           200         BARNEY FAMILY DENTAL         1,268           201         DAN DONALDSON TATTOOS         560           202         INSURANCE TEAM, INC         710           203         DR. AUNDREA PAXTON         358           205         DOUGLAS W. SHAFER, DDS         1,601           240         BEAVERTON PERIODONTICS         3,680           241         INSPIRE PHYSICAL THERAPY         3,520           250         FARMERS INSURANCE         934           255         BELLA SALON         616           260         RX BILLING SPECIALISTS         688           280         BRIAN HUNT LAW         861           285         GREG OLTMANN, DC         1,752           290         EDWARD JONES         1,423           295         EDWARD JONES (RELOCATION)         2,074           310         MURRAYHILL CHIROPRACTIC CENTER         1,490           310         DIRECTIONS ON MICROSOFT         415           320         ERLANDSON WEALTH MANAGEMENT         440           325         CHEVALIER ADVERTISING         1,224           345         WALKER ORTHO                      |       |                                | 2,039  |
| 246       AVAILABLE SOON       1,415         200       BARNEY FAMILY DENTAL       1,268         201       DAN DONALDSON TATTOOS       560         202       INSURANCE TEAM, INC       710         203       DR. AUNDREA PAXTON       358         205       DOUGLAS W. SHAFER, DDS       1,601         240       BEAVERTON PERIODONTICS       3,680         241       INSPIRE PHYSICAL THERAPY       3,520         250       FARMERS INSURANCE       934         255       BELLA SALON       616         260       RX BILLING SPECIALISTS       688         280       BRIAN HUNT LAW       861         285       GREG OLTMANN, DC       1,752         290       EDWARD JONES (RELOCATION)       2,074         300       MURRAYHILL CHIROPRACTIC CENTER       1,490         310       DIRECTIONS ON MICROSOFT       415         320       ERLANDSON WEALTH MANAGEMENT       440         325       CHEVALIER ADVERTISING       1,224         345       WALKER ORTHODONTICS       1,606         350       ARYA LLC & BOMBSHELLS BY DA'LY       571         355       URBAN DIME       755         365       HOME INSTEAD                                                                                | 675   | AVAILABLE (Salon)              | 2,363  |
| 200       BARNEY FAMILY DENTAL       1,268         201       DAN DONALDSON TATTOOS       560         202       INSURANCE TEAM, INC       710         203       DR. AUNDREA PAXTON       358         205       DOUGLAS W. SHAFER, DDS       1,601         240       BEAVERTON PERIODONTICS       3,680         241       INSPIRE PHYSICAL THERAPY       3,520         250       FARMERS INSURANCE       934         255       BELLA SALON       616         260       RX BILLING SPECIALISTS       688         280       BRIAN HUNT LAW       861         285       GREG OLTMANN, DC       1,752         290       EDWARD JONES       1,423         295       EDWARD JONES (RELOCATION)       2,074         300       MURRAYHILL CHIROPRACTIC CENTER       1,490         310       DIRECTIONS ON MICROSOFT       415         320       ERLANDSON WEALTH MANAGEMENT       440         325       CHEVALIER ADVERTISING       1,224         345       WALKER ORTHODONTICS       1,606         350       ARYA LLC & BOMBSHELLS BY DA'LY       571         355       URBAN DIME       755         365       HOME INSTEAD                                                                                  | 817B  | AVAILABLE                      | 3,534  |
| 201         DAN DONALDSON TATTOOS         560           202         INSURANCE TEAM, INC         710           203         DR. AUNDREA PAXTON         358           205         DOUGLAS W. SHAFER, DDS         1,601           240         BEAVERTON PERIODONTICS         3,680           241         INSPIRE PHYSICAL THERAPY         3,520           250         FARMERS INSURANCE         934           255         BELLA SALON         616           260         RX BILLING SPECIALISTS         688           280         BRIAN HUNT LAW         861           285         GREG OLTMANN, DC         1,752           290         EDWARD JONES         1,423           295         EDWARD JONES         1,423           295         EDWARD JONES (RELOCATION)         2,074           300         MURRAYHILL CHIROPRACTIC CENTER         1,490           310         DIRECTIONS ON MICROSOFT         415           320         ERLANDSON WEALTH MANAGEMENT         440           325         CHEVALIER ADVERTISING         1,224           345         WALKER ORTHODONTICS         1,606           350         ARYA LLC & BOMBSHELLS BY DA'LY         571           355         <                  | 246   | AVAILABLE SOON                 | 1,415  |
| 202       INSURANCE TEAM, INC       710         203       DR. AUNDREA PAXTON       358         205       DOUGLAS W. SHAFER, DDS       1,601         240       BEAVERTON PERIODONTICS       3,680         241       INSPIRE PHYSICAL THERAPY       3,520         250       FARMERS INSURANCE       934         255       BELLA SALON       616         260       RX BILLING SPECIALISTS       688         280       BRIAN HUNT LAW       861         285       GREG OLTMANN, DC       1,752         290       EDWARD JONES       1,423         295       EDWARD JONES (RELOCATION)       2,074         300       MURRAYHILL CHIROPRACTIC CENTER       1,490         310       DIRECTIONS ON MICROSOFT       415         320       ERLANDSON WEALTH MANAGEMENT       440         325       CHEVALIER ADVERTISING       1,224         345       WALKER ORTHODONTICS       1,606         350       ARYA LLC & BOMBSHELLS BY DA'LY       571         355       URBAN DIME       755         360       WILLIAM CHEAH, DDS       1,822         365       HOME INSTEAD       2,499         370       ANGIE'S ART OF BEAUTY                                                                                  | 200   | BARNEY FAMILY DENTAL           | 1,268  |
| 203         DR. AUNDREA PAXTON         358           205         DOUGLAS W. SHAFER, DDS         1,601           240         BEAVERTON PERIODONTICS         3,680           241         INSPIRE PHYSICAL THERAPY         3,520           250         FARMERS INSURANCE         934           255         BELLA SALON         616           260         RX BILLING SPECIALISTS         688           280         BRIAN HUNT LAW         861           285         GREG OLTMANN, DC         1,752           290         EDWARD JONES         1,423           295         EDWARD JONES (RELOCATION)         2,074           300         MURRAYHILL CHIROPRACTIC CENTER         1,490           310         DIRECTIONS ON MICROSOFT         415           320         ERLANDSON WEALTH MANAGEMENT         440           325         CHEVALIER ADVERTISING         1,224           345         WALKER ORTHODONTICS         1,606           350         ARYA LLC & BOMBSHELLS BY DA'LY         571           355         URBAN DIME         755           360         WILLIAM CHEAH, DDS         1,822           365         HOME INSTEAD         2,499           370         ANGIE'S                      | 201   | DAN DONALDSON TATTOOS          | 560    |
| 205         DOUGLAS W. SHAFER, DDS         1,601           240         BEAVERTON PERIODONTICS         3,680           241         INSPIRE PHYSICAL THERAPY         3,520           250         FARMERS INSURANCE         934           255         BELLA SALON         616           260         RX BILLING SPECIALISTS         688           280         BRIAN HUNT LAW         861           285         GREG OLTMANN, DC         1,752           290         EDWARD JONES         1,423           295         EDWARD JONES (RELOCATION)         2,074           300         MURRAYHILL CHIROPRACTIC CENTER         1,490           310         DIRECTIONS ON MICROSOFT         415           320         ERLANDSON WEALTH MANAGEMENT         440           325         CHEVALIER ADVERTISING         1,224           345         WALKER ORTHODONTICS         1,606           350         ARYA LLC & BOMBSHELLS BY DA'LY         571           355         URBAN DIME         755           360         WILLIAM CHEAH, DDS         1,822           365         HOME INSTEAD         2,499           370         ANGIE'S ART OF BEAUTY         644           555         SAFE                      | 202   | INSURANCE TEAM, INC            | 710    |
| 240       BEAVERTON PERIODONTICS       3,680         241       INSPIRE PHYSICAL THERAPY       3,520         250       FARMERS INSURANCE       934         255       BELLA SALON       616         260       RX BILLING SPECIALISTS       688         280       BRIAN HUNT LAW       861         285       GREG OLTMANN, DC       1,752         290       EDWARD JONES       1,423         295       EDWARD JONES (RELOCATION)       2,074         300       MURRAYHILL CHIROPRACTIC CENTER       1,490         310       DIRECTIONS ON MICROSOFT       415         320       ERLANDSON WEALTH MANAGEMENT       440         325       CHEVALIER ADVERTISING       1,224         345       WALKER ORTHODONTICS       1,606         350       ARYA LLC & BOMBSHELLS BY DA'LY       571         355       URBAN DIME       755         360       WILLIAM CHEAH, DDS       1,822         365       HOME INSTEAD       2,499         370       ANGIE'S ART OF BEAUTY       644         555       SAFEWAY       41,132                                                                                                                                                                                     | 203   | DR. AUNDREA PAXTON             | 358    |
| 241       INSPIRE PHYSICAL THERAPY       3,520         250       FARMERS INSURANCE       934         255       BELLA SALON       616         260       RX BILLING SPECIALISTS       688         280       BRIAN HUNT LAW       861         285       GREG OLTMANN, DC       1,752         290       EDWARD JONES       1,423         295       EDWARD JONES (RELOCATION)       2,074         300       MURRAYHILL CHIROPRACTIC CENTER       1,490         310       DIRECTIONS ON MICROSOFT       415         320       ERLANDSON WEALTH MANAGEMENT       440         325       CHEVALIER ADVERTISING       1,224         345       WALKER ORTHODONTICS       1,606         350       ARYA LLC & BOMBSHELLS BY DA'LY       571         355       URBAN DIME       755         360       WILLIAM CHEAH, DDS       1,822         365       HOME INSTEAD       2,499         370       ANGIE'S ART OF BEAUTY       644         555       SAFEWAY       41,132                                                                                                                                                                                                                                          | 205   | DOUGLAS W. SHAFER, DDS         | 1,601  |
| 250       FARMERS INSURANCE       934         255       BELLA SALON       616         260       RX BILLING SPECIALISTS       688         280       BRIAN HUNT LAW       861         285       GREG OLTMANN, DC       1,752         290       EDWARD JONES       1,423         295       EDWARD JONES (RELOCATION)       2,074         300       MURRAYHILL CHIROPRACTIC CENTER       1,490         310       DIRECTIONS ON MICROSOFT       415         320       ERLANDSON WEALTH MANAGEMENT       440         325       CHEVALIER ADVERTISING       1,224         345       WALKER ORTHODONTICS       1,606         350       ARYA LLC & BOMBSHELLS BY DA'LY       571         355       URBAN DIME       755         360       WILLIAM CHEAH, DDS       1,822         365       HOME INSTEAD       2,499         370       ANGIE'S ART OF BEAUTY       644         555       SAFEWAY       41,132                                                                                                                                                                                                                                                                                                 | 240   | BEAVERTON PERIODONTICS         | 3,680  |
| 255       BELLA SALON       616         260       RX BILLING SPECIALISTS       688         280       BRIAN HUNT LAW       861         285       GREG OLTMANN, DC       1,752         290       EDWARD JONES       1,423         295       EDWARD JONES (RELOCATION)       2,074         300       MURRAYHILL CHIROPRACTIC CENTER       1,490         310       DIRECTIONS ON MICROSOFT       415         320       ERLANDSON WEALTH MANAGEMENT       440         325       CHEVALIER ADVERTISING       1,224         345       WALKER ORTHODONTICS       1,606         350       ARYA LLC & BOMBSHELLS BY DA'LY       571         355       URBAN DIME       755         360       WILLIAM CHEAH, DDS       1,822         365       HOME INSTEAD       2,499         370       ANGIE'S ART OF BEAUTY       644         555       SAFEWAY       41,132                                                                                                                                                                                                                                                                                                                                               | 241   | INSPIRE PHYSICAL THERAPY       | 3,520  |
| 260       RX BILLING SPECIALISTS       688         280       BRIAN HUNT LAW       861         285       GREG OLTMANN, DC       1,752         290       EDWARD JONES       1,423         295       EDWARD JONES (RELOCATION)       2,074         300       MURRAYHILL CHIROPRACTIC CENTER       1,490         310       DIRECTIONS ON MICROSOFT       415         320       ERLANDSON WEALTH MANAGEMENT       440         325       CHEVALIER ADVERTISING       1,224         345       WALKER ORTHODONTICS       1,606         350       ARYA LLC & BOMBSHELLS BY DA'LY       571         355       URBAN DIME       755         360       WILLIAM CHEAH, DDS       1,822         365       HOME INSTEAD       2,499         370       ANGIE'S ART OF BEAUTY       644         555       SAFEWAY       41,132                                                                                                                                                                                                                                                                                                                                                                                       | 250   | FARMERS INSURANCE              | 934    |
| 280       BRIAN HUNT LAW       861         285       GREG OLTMANN, DC       1,752         290       EDWARD JONES       1,423         295       EDWARD JONES (RELOCATION)       2,074         300       MURRAYHILL CHIROPRACTIC CENTER       1,490         310       DIRECTIONS ON MICROSOFT       415         320       ERLANDSON WEALTH MANAGEMENT       440         325       CHEVALIER ADVERTISING       1,224         345       WALKER ORTHODONTICS       1,606         350       ARYA LLC & BOMBSHELLS BY DA'LY       571         355       URBAN DIME       755         360       WILLIAM CHEAH, DDS       1,822         365       HOME INSTEAD       2,499         370       ANGIE'S ART OF BEAUTY       644         555       SAFEWAY       41,132                                                                                                                                                                                                                                                                                                                                                                                                                                          | 255   | BELLA SALON                    | 616    |
| 285       GREG OLTMANN, DC       1,752         290       EDWARD JONES       1,423         295       EDWARD JONES (RELOCATION)       2,074         300       MURRAYHILL CHIROPRACTIC CENTER       1,490         310       DIRECTIONS ON MICROSOFT       415         320       ERLANDSON WEALTH MANAGEMENT       440         325       CHEVALIER ADVERTISING       1,224         345       WALKER ORTHODONTICS       1,606         350       ARYA LLC & BOMBSHELLS BY DA'LY       571         355       URBAN DIME       755         360       WILLIAM CHEAH, DDS       1,822         365       HOME INSTEAD       2,499         370       ANGIE'S ART OF BEAUTY       644         555       SAFEWAY       41,132                                                                                                                                                                                                                                                                                                                                                                                                                                                                                     | 260   | RX BILLING SPECIALISTS         | 688    |
| 290         EDWARD JONES         1,423           295         EDWARD JONES (RELOCATION)         2,074           300         MURRAYHILL CHIROPRACTIC CENTER         1,490           310         DIRECTIONS ON MICROSOFT         415           320         ERLANDSON WEALTH MANAGEMENT         440           325         CHEVALIER ADVERTISING         1,224           345         WALKER ORTHODONTICS         1,606           350         ARYA LLC & BOMBSHELLS BY DA'LY         571           355         URBAN DIME         755           360         WILLIAM CHEAH, DDS         1,822           365         HOME INSTEAD         2,499           370         ANGIE'S ART OF BEAUTY         644           555         SAFEWAY         41,132                                                                                                                                                                                                                                                                                                                                                                                                                                                        | 280   | BRIAN HUNT LAW                 | 861    |
| 295         EDWARD JONES (RELOCATION)         2,074           300         MURRAYHILL CHIROPRACTIC CENTER         1,490           310         DIRECTIONS ON MICROSOFT         415           320         ERLANDSON WEALTH MANAGEMENT         440           325         CHEVALIER ADVERTISING         1,224           345         WALKER ORTHODONTICS         1,606           350         ARYA LLC & BOMBSHELLS BY DA'LY         571           355         URBAN DIME         755           360         WILLIAM CHEAH, DDS         1,822           365         HOME INSTEAD         2,499           370         ANGIE'S ART OF BEAUTY         644           555         SAFEWAY         41,132                                                                                                                                                                                                                                                                                                                                                                                                                                                                                                         | 285   | GREG OLTMANN, DC               | 1,752  |
| 300       MURRAYHILL CHIROPRACTIC CENTER       1,490         310       DIRECTIONS ON MICROSOFT       415         320       ERLANDSON WEALTH MANAGEMENT       440         325       CHEVALIER ADVERTISING       1,224         345       WALKER ORTHODONTICS       1,606         350       ARYA LLC & BOMBSHELLS BY DA'LY       571         355       URBAN DIME       755         360       WILLIAM CHEAH, DDS       1,822         365       HOME INSTEAD       2,499         370       ANGIE'S ART OF BEAUTY       644         555       SAFEWAY       41,132                                                                                                                                                                                                                                                                                                                                                                                                                                                                                                                                                                                                                                       | 290   | EDWARD JONES                   | 1,423  |
| 310       DIRECTIONS ON MICROSOFT       415         320       ERLANDSON WEALTH MANAGEMENT       440         325       CHEVALIER ADVERTISING       1,224         345       WALKER ORTHODONTICS       1,606         350       ARYA LLC & BOMBSHELLS BY DA'LY       571         355       URBAN DIME       755         360       WILLIAM CHEAH, DDS       1,822         365       HOME INSTEAD       2,499         370       ANGIE'S ART OF BEAUTY       644         555       SAFEWAY       41,132                                                                                                                                                                                                                                                                                                                                                                                                                                                                                                                                                                                                                                                                                                    | 295   | EDWARD JONES (RELOCATION)      | 2,074  |
| 320       ERLANDSON WEALTH MANAGEMENT       440         325       CHEVALIER ADVERTISING       1,224         345       WALKER ORTHODONTICS       1,606         350       ARYA LLC & BOMBSHELLS BY DA'LY       571         355       URBAN DIME       755         360       WILLIAM CHEAH, DDS       1,822         365       HOME INSTEAD       2,499         370       ANGIE'S ART OF BEAUTY       644         555       SAFEWAY       41,132                                                                                                                                                                                                                                                                                                                                                                                                                                                                                                                                                                                                                                                                                                                                                        | 300   | MURRAYHILL CHIROPRACTIC CENTER | 1,490  |
| 325       CHEVALIER ADVERTISING       1,224         345       WALKER ORTHODONTICS       1,606         350       ARYA LLC & BOMBSHELLS BY DA'LY       571         355       URBAN DIME       755         360       WILLIAM CHEAH, DDS       1,822         365       HOME INSTEAD       2,499         370       ANGIE'S ART OF BEAUTY       644         555       SAFEWAY       41,132                                                                                                                                                                                                                                                                                                                                                                                                                                                                                                                                                                                                                                                                                                                                                                                                                | 310   | DIRECTIONS ON MICROSOFT        | 415    |
| 345       WALKER ORTHODONTICS       1,606         350       ARYA LLC & BOMBSHELLS BY DA'LY       571         355       URBAN DIME       755         360       WILLIAM CHEAH, DDS       1,822         365       HOME INSTEAD       2,499         370       ANGIE'S ART OF BEAUTY       644         555       SAFEWAY       41,132                                                                                                                                                                                                                                                                                                                                                                                                                                                                                                                                                                                                                                                                                                                                                                                                                                                                    | 320   | ERLANDSON WEALTH MANAGEMENT    | 440    |
| 350       ARYA LLC & BOMBSHELLS BY DA'LY       571         355       URBAN DIME       755         360       WILLIAM CHEAH, DDS       1,822         365       HOME INSTEAD       2,499         370       ANGIE'S ART OF BEAUTY       644         555       SAFEWAY       41,132                                                                                                                                                                                                                                                                                                                                                                                                                                                                                                                                                                                                                                                                                                                                                                                                                                                                                                                      | 325   | CHEVALIER ADVERTISING          | 1,224  |
| 355       URBAN DIME       755         360       WILLIAM CHEAH, DDS       1,822         365       HOME INSTEAD       2,499         370       ANGIE'S ART OF BEAUTY       644         555       SAFEWAY       41,132                                                                                                                                                                                                                                                                                                                                                                                                                                                                                                                                                                                                                                                                                                                                                                                                                                                                                                                                                                                 | 345   | WALKER ORTHODONTICS            | 1,606  |
| 360       WILLIAM CHEAH, DDS       1,822         365       HOME INSTEAD       2,499         370       ANGIE'S ART OF BEAUTY       644         555       SAFEWAY       41,132                                                                                                                                                                                                                                                                                                                                                                                                                                                                                                                                                                                                                                                                                                                                                                                                                                                                                                                                                                                                                        | 350   | ARYA LLC & BOMBSHELLS BY DA'LY | 571    |
| 365       HOME INSTEAD       2,499         370       ANGIE'S ART OF BEAUTY       644         555       SAFEWAY       41,132                                                                                                                                                                                                                                                                                                                                                                                                                                                                                                                                                                                                                                                                                                                                                                                                                                                                                                                                                                                                                                                                         | 355   | URBAN DIME                     | 755    |
| 370         ANGIE'S ART OF BEAUTY         644           555         SAFEWAY         41,132                                                                                                                                                                                                                                                                                                                                                                                                                                                                                                                                                                                                                                                                                                                                                                                                                                                                                                                                                                                                                                                                                                          | 360   | WILLIAM CHEAH, DDS             | 1,822  |
| 555 SAFEWAY 41,132                                                                                                                                                                                                                                                                                                                                                                                                                                                                                                                                                                                                                                                                                                                                                                                                                                                                                                                                                                                                                                                                                                                                                                                  | 365   | HOME INSTEAD                   | 2,499  |
|                                                                                                                                                                                                                                                                                                                                                                                                                                                                                                                                                                                                                                                                                                                                                                                                                                                                                                                                                                                                                                                                                                                                                                                                     | 370   | ANGIE'S ART OF BEAUTY          | 644    |
| 603 ATI PHYSICAL THERAPY 2,992                                                                                                                                                                                                                                                                                                                                                                                                                                                                                                                                                                                                                                                                                                                                                                                                                                                                                                                                                                                                                                                                                                                                                                      | 555   | SAFEWAY                        | 41,132 |
|                                                                                                                                                                                                                                                                                                                                                                                                                                                                                                                                                                                                                                                                                                                                                                                                                                                                                                                                                                                                                                                                                                                                                                                                     | 603   | ATI PHYSICAL THERAPY           | 2,992  |

## Murrayhill Marketplace

**♀** 14555-14831 SW Teal Blvd, Beaverton, OR 97007

**Center Size: 150,273** 

| SPACE | TENANT                         | SF     |
|-------|--------------------------------|--------|
| 605   | NATURE'S PET MARKET            | 2,990  |
| 609A  | GREAT RETAIL COMING SOON       | 2,588  |
| 619   | NOA SUSHI                      | 1,530  |
| 623   | JOE'S BURGERS                  | 1,461  |
| 629   | SI CHUAN BISTRO                | 1,358  |
| 631   | V & V NAILS                    | 2,685  |
| 637   | NEKTER JUICE BAR               | 1,280  |
| 641   | PAPA MURPHY'S TAKE & BAKE      | 1,415  |
| 645   | H & R BLOCK                    | 1,423  |
| 649   | DR. CATHERINE KIM              | 2,170  |
| 657   | HECHALOU TEA                   | 1,777  |
| 661   | WHITE OAK TAPHOUSE             | 1,150  |
| 667   | MURRAYHILL EYECARE             | 1,772  |
| 723   | INSOMNIA COFFEE CO.            | 2,194  |
| 733   | WELLS FARGO BANK               | 3,657  |
| 733A  | ONPOINT COMMUNITY CREDIT UNION | 6,988  |
| 755   | PLANET FITNESS                 | 20,429 |
| 817A  | MURRAYHILL VETERINARY HOSPITAL | 2,466  |
| 831   | MURRAYHILL VETERINARY HOSPITAL | 6,604  |
| 900   | SAFEWAY FUEL STATION           | 1      |