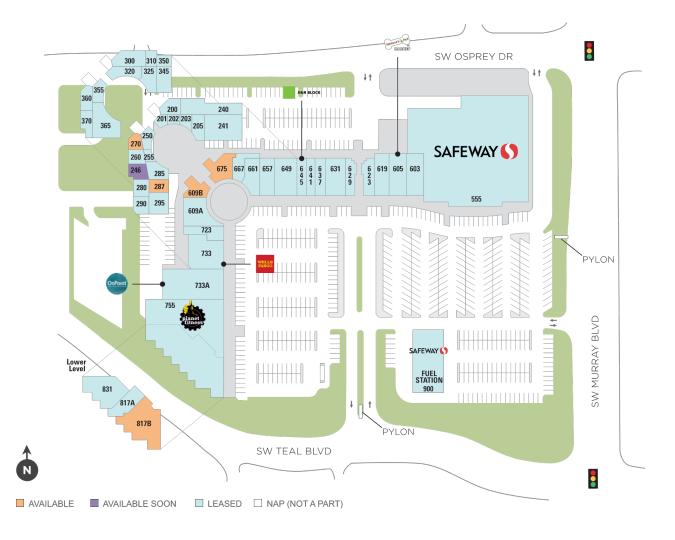

## Murrayhill Marketplace

**♀** 14555-14831 SW Teal Blvd, Beaverton, OR 97007

**Center Size: 150,273** 

| 270         AVAILABLE (Fitness Space)         1,007           287         AVAILABLE         753           609         AVAILABLE         2,094           609B         AVAILABLE         2,039           675         AVAILABLE         2,363           817B         AVAILABLE         3,534           246         AVAILABLE         3,534           200         BARNEY FAMILY DENTAL         1,268           201         DAN DONALDSON TATTOOS         560           202         INSURANCE TEAM, INC         710           203         DR. AUNDREA PAXTON         358           205         DOUGLAS W. SHAFER, DDS         1,601           240         BEAVERTON PERIODONTICS         3,680           241         INSPIRE PHYSICAL THERAPY         3,520           250         FARMERS INSURANCE         934           255         BELLA SALON         616           260         RX BILLING SPECIALISTS         688           280         BRIAN HUNT LAW         861           285         GREG OLTMANN, DC         1,752           290         EDWARD JONES (RELOCATION)         2,074           310         MURRAYHILL CHIROPRACTIC CENTER         1,490 <th>SPACE</th> <th>TENANT</th> <th>SF</th> | SPACE | TENANT                         | SF     |
|-----------------------------------------------------------------------------------------------------------------------------------------------------------------------------------------------------------------------------------------------------------------------------------------------------------------------------------------------------------------------------------------------------------------------------------------------------------------------------------------------------------------------------------------------------------------------------------------------------------------------------------------------------------------------------------------------------------------------------------------------------------------------------------------------------------------------------------------------------------------------------------------------------------------------------------------------------------------------------------------------------------------------------------------------------------------------------------------------------------------------------------------------------------------------------------------------------|-------|--------------------------------|--------|
| 287 AVAILABLE 753 609 AVAILABLE 2,094 609B AVAILABLE 2,094 609B AVAILABLE 2,039 675 AVAILABLE 3,534 817B AVAILABLE 3,534 246 AVAILABLE 3,534 200 BARNEY FAMILY DENTAL 1,268 201 DAN DONALDSON TATTOOS 560 202 INSURANCE TEAM, INC 710 203 DR. AUNDREA PAXTON 358 240 BEAVERTON PERIODONTICS 3,680 241 INSPIRE PHYSICAL THERAPY 3,520 251 BELLA SALON 616 252 BELLA SALON 616 260 RX BILLING SPECIALISTS 688 280 BRIAN HUNT LAW 861 285 GREG OLTMANN, DC 1,752 290 EDWARD JONES 1,423 295 EDWARD JONES 1,423 300 MURRAYHILL CHIROPRACTIC CENTER 1,490 310 DIRECTIONS ON MICROSOFT 415 320 ERLANDSON WEALTH MANAGEMENT 440 325 CHEVALIER ADVERTISING 1,224 345 WALKER ORTHODONTICS 1,606 350 ARYA LLC & BOMBSHELLS BY DA'LY 571 355 URBAN DIME 755 366 HOME INSTEAD 2,499 370 ANGIE'S ART OF BEAUTY 644 371 370 ANGIE'S ART OF BEAUTY 644                                                                                                                                                                                                                                                                                                                                                             |       |                                |        |
| 609         AVAILABLE         2,094           609B         AVAILABLE         2,039           675         AVAILABLE (Salon)         2,363           817B         AVAILABLE         3,534           246         AVAILABLE SOON         1,415           200         BARNEY FAMILY DENTAL         1,268           201         DAN DONALDSON TATTOOS         560           202         INSURANCE TEAM, INC         710           203         DR. AUNDREA PAXTON         358           205         DOUGLAS W. SHAFER, DDS         1,601           240         BEAVERTON PERIODONTICS         3,680           241         INSPIRE PHYSICAL THERAPY         3,520           250         FARMERS INSURANCE         934           255         BELLA SALON         616           260         RX BILLING SPECIALISTS         688           280         BRIAN HUNT LAW         861           285         GREG OLTMANN, DC         1,752           290         EDWARD JONES         1,423           295         EDWARD JONES (RELOCATION)         2,074           310         DIRECTIONS ON MICROSOFT         415           320         ERLANDSON WEALTH MANAGEMENT         440 <td></td> <td></td> <td></td>     |       |                                |        |
| 609B AVAILABLE 2,039 675 AVAILABLE (Salon) 2,363 817B AVAILABLE 3,534 246 AVAILABLE SOON 1,415 200 BARNEY FAMILY DENTAL 1,268 201 DAN DONALDSON TATTOOS 560 202 INSURANCE TEAM, INC 710 203 DR. AUNDREA PAXTON 358 205 DOUGLAS W. SHAFER, DDS 1,601 240 BEAVERTON PERIODONTICS 3,680 241 INSPIRE PHYSICAL THERAPY 3,520 250 FARMERS INSURANCE 934 255 BELLA SALON 616 260 RX BILLING SPECIALISTS 688 280 BRIAN HUNT LAW 861 285 GREG OLTMANN, DC 1,752 290 EDWARD JONES 1,423 300 MURRAYHILL CHIROPRACTIC CENTER 1,490 310 DIRECTIONS ON MICROSOFT 415 320 ERLANDSON WEALTH MANAGEMENT 440 325 CHEVALIER ADVERTISING 1,224 345 WALKER ORTHODONTICS 1,606 350 ARYA LLC & BOMBSHELLS BY DA'LY 571 355 URBAN DIME 755 366 WILLIAM CHEAH, DDS 1,822 370 ANGIE'S ART OF BEAUTY 644 370 ANGIE'S ART OF BEAUTY 644 371 370 ANGIE'S ART OF BEAUTY 644                                                                                                                                                                                                                                                                                                                                                       |       |                                |        |
| 675       AVAILABLE (Salon)       2,363         817B       AVAILABLE       3,534         246       AVAILABLE SOON       1,415         200       BARNEY FAMILY DENTAL       1,268         201       DAN DONALDSON TATTOOS       560         202       INSURANCE TEAM, INC       710         203       DR. AUNDREA PAXTON       358         205       DOUGLAS W. SHAFER, DDS       1,601         240       BEAVERTON PERIODONTICS       3,680         241       INSPIRE PHYSICAL THERAPY       3,520         250       FARMERS INSURANCE       934         255       BELLA SALON       616         260       RX BILLING SPECIALISTS       688         280       BRIAN HUNT LAW       861         285       GREG OLTMANN, DC       1,752         290       EDWARD JONES       1,423         295       EDWARD JONES (RELOCATION)       2,074         310       MURRAYHILL CHIROPRACTIC CENTER       1,490         310       DIRECTIONS ON MICROSOFT       415         320       ERLANDSON WEALTH MANAGEMENT       440         325       CHEVALIER ADVERTISING       1,224         345       WALKER ORTHODONTICS <td< td=""><td>609</td><td>AVAILABLE</td><td>2,094</td></td<>                           | 609   | AVAILABLE                      | 2,094  |
| 817B         AVAILABLE         3,534           246         AVAILABLE SOON         1,415           200         BARNEY FAMILY DENTAL         1,268           201         DAN DONALDSON TATTOOS         560           202         INSURANCE TEAM, INC         710           203         DR. AUNDREA PAXTON         358           205         DOUGLAS W. SHAFER, DDS         1,601           240         BEAVERTON PERIODONTICS         3,680           241         INSPIRE PHYSICAL THERAPY         3,520           250         FARMERS INSURANCE         934           255         BELLA SALON         616           260         RX BILLING SPECIALISTS         688           280         BRIAN HUNT LAW         861           285         GREG OLTMANN, DC         1,752           290         EDWARD JONES         1,423           295         EDWARD JONES (RELOCATION)         2,074           310         MURRAYHILL CHIROPRACTIC CENTER         1,490           310         DIRECTIONS ON MICROSOFT         415           320         ERLANDSON WEALTH MANAGEMENT         440           325         CHEVALIER ADVERTISING         1,224           345         WALKER ORTHO                      |       |                                | 2,039  |
| 246       AVAILABLE SOON       1,415         200       BARNEY FAMILY DENTAL       1,268         201       DAN DONALDSON TATTOOS       560         202       INSURANCE TEAM, INC       710         203       DR. AUNDREA PAXTON       358         205       DOUGLAS W. SHAFER, DDS       1,601         240       BEAVERTON PERIODONTICS       3,680         241       INSPIRE PHYSICAL THERAPY       3,520         250       FARMERS INSURANCE       934         255       BELLA SALON       616         260       RX BILLING SPECIALISTS       688         280       BRIAN HUNT LAW       861         285       GREG OLTMANN, DC       1,752         290       EDWARD JONES (RELOCATION)       2,074         300       MURRAYHILL CHIROPRACTIC CENTER       1,490         310       DIRECTIONS ON MICROSOFT       415         320       ERLANDSON WEALTH MANAGEMENT       440         325       CHEVALIER ADVERTISING       1,224         345       WALKER ORTHODONTICS       1,606         350       ARYA LLC & BOMBSHELLS BY DA'LY       571         355       URBAN DIME       755         365       HOME INSTEAD                                                                                | 675   | AVAILABLE (Salon)              | 2,363  |
| 200       BARNEY FAMILY DENTAL       1,268         201       DAN DONALDSON TATTOOS       560         202       INSURANCE TEAM, INC       710         203       DR. AUNDREA PAXTON       358         205       DOUGLAS W. SHAFER, DDS       1,601         240       BEAVERTON PERIODONTICS       3,680         241       INSPIRE PHYSICAL THERAPY       3,520         250       FARMERS INSURANCE       934         255       BELLA SALON       616         260       RX BILLING SPECIALISTS       688         280       BRIAN HUNT LAW       861         285       GREG OLTMANN, DC       1,752         290       EDWARD JONES       1,423         295       EDWARD JONES (RELOCATION)       2,074         300       MURRAYHILL CHIROPRACTIC CENTER       1,490         310       DIRECTIONS ON MICROSOFT       415         320       ERLANDSON WEALTH MANAGEMENT       440         325       CHEVALIER ADVERTISING       1,224         345       WALKER ORTHODONTICS       1,606         350       ARYA LLC & BOMBSHELLS BY DA'LY       571         355       URBAN DIME       755         365       HOME INSTEAD                                                                                  | 817B  | AVAILABLE                      | 3,534  |
| 201         DAN DONALDSON TATTOOS         560           202         INSURANCE TEAM, INC         710           203         DR. AUNDREA PAXTON         358           205         DOUGLAS W. SHAFER, DDS         1,601           240         BEAVERTON PERIODONTICS         3,680           241         INSPIRE PHYSICAL THERAPY         3,520           250         FARMERS INSURANCE         934           255         BELLA SALON         616           260         RX BILLING SPECIALISTS         688           280         BRIAN HUNT LAW         861           285         GREG OLTMANN, DC         1,752           290         EDWARD JONES         1,423           295         EDWARD JONES         1,423           295         EDWARD JONES (RELOCATION)         2,074           300         MURRAYHILL CHIROPRACTIC CENTER         1,490           310         DIRECTIONS ON MICROSOFT         415           320         ERLANDSON WEALTH MANAGEMENT         440           325         CHEVALIER ADVERTISING         1,224           345         WALKER ORTHODONTICS         1,606           350         ARYA LLC & BOMBSHELLS BY DA'LY         571           355         <                  | 246   | AVAILABLE SOON                 | 1,415  |
| 202       INSURANCE TEAM, INC       710         203       DR. AUNDREA PAXTON       358         205       DOUGLAS W. SHAFER, DDS       1,601         240       BEAVERTON PERIODONTICS       3,680         241       INSPIRE PHYSICAL THERAPY       3,520         250       FARMERS INSURANCE       934         255       BELLA SALON       616         260       RX BILLING SPECIALISTS       688         280       BRIAN HUNT LAW       861         285       GREG OLTMANN, DC       1,752         290       EDWARD JONES       1,423         295       EDWARD JONES (RELOCATION)       2,074         300       MURRAYHILL CHIROPRACTIC CENTER       1,490         310       DIRECTIONS ON MICROSOFT       415         320       ERLANDSON WEALTH MANAGEMENT       440         325       CHEVALIER ADVERTISING       1,224         345       WALKER ORTHODONTICS       1,606         350       ARYA LLC & BOMBSHELLS BY DA'LY       571         355       URBAN DIME       755         360       WILLIAM CHEAH, DDS       1,822         365       HOME INSTEAD       2,499         370       ANGIE'S ART OF BEAUTY                                                                                  | 200   | BARNEY FAMILY DENTAL           | 1,268  |
| 203         DR. AUNDREA PAXTON         358           205         DOUGLAS W. SHAFER, DDS         1,601           240         BEAVERTON PERIODONTICS         3,680           241         INSPIRE PHYSICAL THERAPY         3,520           250         FARMERS INSURANCE         934           255         BELLA SALON         616           260         RX BILLING SPECIALISTS         688           280         BRIAN HUNT LAW         861           285         GREG OLTMANN, DC         1,752           290         EDWARD JONES         1,423           295         EDWARD JONES (RELOCATION)         2,074           300         MURRAYHILL CHIROPRACTIC CENTER         1,490           310         DIRECTIONS ON MICROSOFT         415           320         ERLANDSON WEALTH MANAGEMENT         440           325         CHEVALIER ADVERTISING         1,224           345         WALKER ORTHODONTICS         1,606           350         ARYA LLC & BOMBSHELLS BY DA'LY         571           355         URBAN DIME         755           360         WILLIAM CHEAH, DDS         1,822           365         HOME INSTEAD         2,499           370         ANGIE'S                      | 201   | DAN DONALDSON TATTOOS          | 560    |
| 205         DOUGLAS W. SHAFER, DDS         1,601           240         BEAVERTON PERIODONTICS         3,680           241         INSPIRE PHYSICAL THERAPY         3,520           250         FARMERS INSURANCE         934           255         BELLA SALON         616           260         RX BILLING SPECIALISTS         688           280         BRIAN HUNT LAW         861           285         GREG OLTMANN, DC         1,752           290         EDWARD JONES         1,423           295         EDWARD JONES (RELOCATION)         2,074           300         MURRAYHILL CHIROPRACTIC CENTER         1,490           310         DIRECTIONS ON MICROSOFT         415           320         ERLANDSON WEALTH MANAGEMENT         440           325         CHEVALIER ADVERTISING         1,224           345         WALKER ORTHODONTICS         1,606           350         ARYA LLC & BOMBSHELLS BY DA'LY         571           355         URBAN DIME         755           360         WILLIAM CHEAH, DDS         1,822           365         HOME INSTEAD         2,499           370         ANGIE'S ART OF BEAUTY         644           555         SAFE                      | 202   | INSURANCE TEAM, INC            | 710    |
| 240       BEAVERTON PERIODONTICS       3,680         241       INSPIRE PHYSICAL THERAPY       3,520         250       FARMERS INSURANCE       934         255       BELLA SALON       616         260       RX BILLING SPECIALISTS       688         280       BRIAN HUNT LAW       861         285       GREG OLTMANN, DC       1,752         290       EDWARD JONES       1,423         295       EDWARD JONES (RELOCATION)       2,074         300       MURRAYHILL CHIROPRACTIC CENTER       1,490         310       DIRECTIONS ON MICROSOFT       415         320       ERLANDSON WEALTH MANAGEMENT       440         325       CHEVALIER ADVERTISING       1,224         345       WALKER ORTHODONTICS       1,606         350       ARYA LLC & BOMBSHELLS BY DA'LY       571         355       URBAN DIME       755         360       WILLIAM CHEAH, DDS       1,822         365       HOME INSTEAD       2,499         370       ANGIE'S ART OF BEAUTY       644         555       SAFEWAY       41,132                                                                                                                                                                                     | 203   | DR. AUNDREA PAXTON             | 358    |
| 241       INSPIRE PHYSICAL THERAPY       3,520         250       FARMERS INSURANCE       934         255       BELLA SALON       616         260       RX BILLING SPECIALISTS       688         280       BRIAN HUNT LAW       861         285       GREG OLTMANN, DC       1,752         290       EDWARD JONES       1,423         295       EDWARD JONES (RELOCATION)       2,074         300       MURRAYHILL CHIROPRACTIC CENTER       1,490         310       DIRECTIONS ON MICROSOFT       415         320       ERLANDSON WEALTH MANAGEMENT       440         325       CHEVALIER ADVERTISING       1,224         345       WALKER ORTHODONTICS       1,606         350       ARYA LLC & BOMBSHELLS BY DA'LY       571         355       URBAN DIME       755         360       WILLIAM CHEAH, DDS       1,822         365       HOME INSTEAD       2,499         370       ANGIE'S ART OF BEAUTY       644         555       SAFEWAY       41,132                                                                                                                                                                                                                                          | 205   | DOUGLAS W. SHAFER, DDS         | 1,601  |
| 250       FARMERS INSURANCE       934         255       BELLA SALON       616         260       RX BILLING SPECIALISTS       688         280       BRIAN HUNT LAW       861         285       GREG OLTMANN, DC       1,752         290       EDWARD JONES       1,423         295       EDWARD JONES (RELOCATION)       2,074         300       MURRAYHILL CHIROPRACTIC CENTER       1,490         310       DIRECTIONS ON MICROSOFT       415         320       ERLANDSON WEALTH MANAGEMENT       440         325       CHEVALIER ADVERTISING       1,224         345       WALKER ORTHODONTICS       1,606         350       ARYA LLC & BOMBSHELLS BY DA'LY       571         355       URBAN DIME       755         360       WILLIAM CHEAH, DDS       1,822         365       HOME INSTEAD       2,499         370       ANGIE'S ART OF BEAUTY       644         555       SAFEWAY       41,132                                                                                                                                                                                                                                                                                                 | 240   | BEAVERTON PERIODONTICS         | 3,680  |
| 255       BELLA SALON       616         260       RX BILLING SPECIALISTS       688         280       BRIAN HUNT LAW       861         285       GREG OLTMANN, DC       1,752         290       EDWARD JONES       1,423         295       EDWARD JONES (RELOCATION)       2,074         300       MURRAYHILL CHIROPRACTIC CENTER       1,490         310       DIRECTIONS ON MICROSOFT       415         320       ERLANDSON WEALTH MANAGEMENT       440         325       CHEVALIER ADVERTISING       1,224         345       WALKER ORTHODONTICS       1,606         350       ARYA LLC & BOMBSHELLS BY DA'LY       571         355       URBAN DIME       755         360       WILLIAM CHEAH, DDS       1,822         365       HOME INSTEAD       2,499         370       ANGIE'S ART OF BEAUTY       644         555       SAFEWAY       41,132                                                                                                                                                                                                                                                                                                                                               | 241   | INSPIRE PHYSICAL THERAPY       | 3,520  |
| 260       RX BILLING SPECIALISTS       688         280       BRIAN HUNT LAW       861         285       GREG OLTMANN, DC       1,752         290       EDWARD JONES       1,423         295       EDWARD JONES (RELOCATION)       2,074         300       MURRAYHILL CHIROPRACTIC CENTER       1,490         310       DIRECTIONS ON MICROSOFT       415         320       ERLANDSON WEALTH MANAGEMENT       440         325       CHEVALIER ADVERTISING       1,224         345       WALKER ORTHODONTICS       1,606         350       ARYA LLC & BOMBSHELLS BY DA'LY       571         355       URBAN DIME       755         360       WILLIAM CHEAH, DDS       1,822         365       HOME INSTEAD       2,499         370       ANGIE'S ART OF BEAUTY       644         555       SAFEWAY       41,132                                                                                                                                                                                                                                                                                                                                                                                       | 250   | FARMERS INSURANCE              | 934    |
| 280       BRIAN HUNT LAW       861         285       GREG OLTMANN, DC       1,752         290       EDWARD JONES       1,423         295       EDWARD JONES (RELOCATION)       2,074         300       MURRAYHILL CHIROPRACTIC CENTER       1,490         310       DIRECTIONS ON MICROSOFT       415         320       ERLANDSON WEALTH MANAGEMENT       440         325       CHEVALIER ADVERTISING       1,224         345       WALKER ORTHODONTICS       1,606         350       ARYA LLC & BOMBSHELLS BY DA'LY       571         355       URBAN DIME       755         360       WILLIAM CHEAH, DDS       1,822         365       HOME INSTEAD       2,499         370       ANGIE'S ART OF BEAUTY       644         555       SAFEWAY       41,132                                                                                                                                                                                                                                                                                                                                                                                                                                          | 255   | BELLA SALON                    | 616    |
| 285       GREG OLTMANN, DC       1,752         290       EDWARD JONES       1,423         295       EDWARD JONES (RELOCATION)       2,074         300       MURRAYHILL CHIROPRACTIC CENTER       1,490         310       DIRECTIONS ON MICROSOFT       415         320       ERLANDSON WEALTH MANAGEMENT       440         325       CHEVALIER ADVERTISING       1,224         345       WALKER ORTHODONTICS       1,606         350       ARYA LLC & BOMBSHELLS BY DA'LY       571         355       URBAN DIME       755         360       WILLIAM CHEAH, DDS       1,822         365       HOME INSTEAD       2,499         370       ANGIE'S ART OF BEAUTY       644         555       SAFEWAY       41,132                                                                                                                                                                                                                                                                                                                                                                                                                                                                                     | 260   | RX BILLING SPECIALISTS         | 688    |
| 290         EDWARD JONES         1,423           295         EDWARD JONES (RELOCATION)         2,074           300         MURRAYHILL CHIROPRACTIC CENTER         1,490           310         DIRECTIONS ON MICROSOFT         415           320         ERLANDSON WEALTH MANAGEMENT         440           325         CHEVALIER ADVERTISING         1,224           345         WALKER ORTHODONTICS         1,606           350         ARYA LLC & BOMBSHELLS BY DA'LY         571           355         URBAN DIME         755           360         WILLIAM CHEAH, DDS         1,822           365         HOME INSTEAD         2,499           370         ANGIE'S ART OF BEAUTY         644           555         SAFEWAY         41,132                                                                                                                                                                                                                                                                                                                                                                                                                                                        | 280   | BRIAN HUNT LAW                 | 861    |
| 295         EDWARD JONES (RELOCATION)         2,074           300         MURRAYHILL CHIROPRACTIC CENTER         1,490           310         DIRECTIONS ON MICROSOFT         415           320         ERLANDSON WEALTH MANAGEMENT         440           325         CHEVALIER ADVERTISING         1,224           345         WALKER ORTHODONTICS         1,606           350         ARYA LLC & BOMBSHELLS BY DA'LY         571           355         URBAN DIME         755           360         WILLIAM CHEAH, DDS         1,822           365         HOME INSTEAD         2,499           370         ANGIE'S ART OF BEAUTY         644           555         SAFEWAY         41,132                                                                                                                                                                                                                                                                                                                                                                                                                                                                                                         | 285   | GREG OLTMANN, DC               | 1,752  |
| 300       MURRAYHILL CHIROPRACTIC CENTER       1,490         310       DIRECTIONS ON MICROSOFT       415         320       ERLANDSON WEALTH MANAGEMENT       440         325       CHEVALIER ADVERTISING       1,224         345       WALKER ORTHODONTICS       1,606         350       ARYA LLC & BOMBSHELLS BY DA'LY       571         355       URBAN DIME       755         360       WILLIAM CHEAH, DDS       1,822         365       HOME INSTEAD       2,499         370       ANGIE'S ART OF BEAUTY       644         555       SAFEWAY       41,132                                                                                                                                                                                                                                                                                                                                                                                                                                                                                                                                                                                                                                       | 290   | EDWARD JONES                   | 1,423  |
| 310       DIRECTIONS ON MICROSOFT       415         320       ERLANDSON WEALTH MANAGEMENT       440         325       CHEVALIER ADVERTISING       1,224         345       WALKER ORTHODONTICS       1,606         350       ARYA LLC & BOMBSHELLS BY DA'LY       571         355       URBAN DIME       755         360       WILLIAM CHEAH, DDS       1,822         365       HOME INSTEAD       2,499         370       ANGIE'S ART OF BEAUTY       644         555       SAFEWAY       41,132                                                                                                                                                                                                                                                                                                                                                                                                                                                                                                                                                                                                                                                                                                    | 295   | EDWARD JONES (RELOCATION)      | 2,074  |
| 320       ERLANDSON WEALTH MANAGEMENT       440         325       CHEVALIER ADVERTISING       1,224         345       WALKER ORTHODONTICS       1,606         350       ARYA LLC & BOMBSHELLS BY DA'LY       571         355       URBAN DIME       755         360       WILLIAM CHEAH, DDS       1,822         365       HOME INSTEAD       2,499         370       ANGIE'S ART OF BEAUTY       644         555       SAFEWAY       41,132                                                                                                                                                                                                                                                                                                                                                                                                                                                                                                                                                                                                                                                                                                                                                        | 300   | MURRAYHILL CHIROPRACTIC CENTER | 1,490  |
| 325       CHEVALIER ADVERTISING       1,224         345       WALKER ORTHODONTICS       1,606         350       ARYA LLC & BOMBSHELLS BY DA'LY       571         355       URBAN DIME       755         360       WILLIAM CHEAH, DDS       1,822         365       HOME INSTEAD       2,499         370       ANGIE'S ART OF BEAUTY       644         555       SAFEWAY       41,132                                                                                                                                                                                                                                                                                                                                                                                                                                                                                                                                                                                                                                                                                                                                                                                                                | 310   | DIRECTIONS ON MICROSOFT        | 415    |
| 345       WALKER ORTHODONTICS       1,606         350       ARYA LLC & BOMBSHELLS BY DA'LY       571         355       URBAN DIME       755         360       WILLIAM CHEAH, DDS       1,822         365       HOME INSTEAD       2,499         370       ANGIE'S ART OF BEAUTY       644         555       SAFEWAY       41,132                                                                                                                                                                                                                                                                                                                                                                                                                                                                                                                                                                                                                                                                                                                                                                                                                                                                    | 320   | ERLANDSON WEALTH MANAGEMENT    | 440    |
| 350       ARYA LLC & BOMBSHELLS BY DA'LY       571         355       URBAN DIME       755         360       WILLIAM CHEAH, DDS       1,822         365       HOME INSTEAD       2,499         370       ANGIE'S ART OF BEAUTY       644         555       SAFEWAY       41,132                                                                                                                                                                                                                                                                                                                                                                                                                                                                                                                                                                                                                                                                                                                                                                                                                                                                                                                      | 325   | CHEVALIER ADVERTISING          | 1,224  |
| 355       URBAN DIME       755         360       WILLIAM CHEAH, DDS       1,822         365       HOME INSTEAD       2,499         370       ANGIE'S ART OF BEAUTY       644         555       SAFEWAY       41,132                                                                                                                                                                                                                                                                                                                                                                                                                                                                                                                                                                                                                                                                                                                                                                                                                                                                                                                                                                                 | 345   | WALKER ORTHODONTICS            | 1,606  |
| 360       WILLIAM CHEAH, DDS       1,822         365       HOME INSTEAD       2,499         370       ANGIE'S ART OF BEAUTY       644         555       SAFEWAY       41,132                                                                                                                                                                                                                                                                                                                                                                                                                                                                                                                                                                                                                                                                                                                                                                                                                                                                                                                                                                                                                        | 350   | ARYA LLC & BOMBSHELLS BY DA'LY | 571    |
| 365       HOME INSTEAD       2,499         370       ANGIE'S ART OF BEAUTY       644         555       SAFEWAY       41,132                                                                                                                                                                                                                                                                                                                                                                                                                                                                                                                                                                                                                                                                                                                                                                                                                                                                                                                                                                                                                                                                         | 355   | URBAN DIME                     | 755    |
| 370         ANGIE'S ART OF BEAUTY         644           555         SAFEWAY         41,132                                                                                                                                                                                                                                                                                                                                                                                                                                                                                                                                                                                                                                                                                                                                                                                                                                                                                                                                                                                                                                                                                                          | 360   | WILLIAM CHEAH, DDS             | 1,822  |
| 555 SAFEWAY 41,132                                                                                                                                                                                                                                                                                                                                                                                                                                                                                                                                                                                                                                                                                                                                                                                                                                                                                                                                                                                                                                                                                                                                                                                  | 365   | HOME INSTEAD                   | 2,499  |
|                                                                                                                                                                                                                                                                                                                                                                                                                                                                                                                                                                                                                                                                                                                                                                                                                                                                                                                                                                                                                                                                                                                                                                                                     | 370   | ANGIE'S ART OF BEAUTY          | 644    |
| 603 ATI PHYSICAL THERAPY 2,992                                                                                                                                                                                                                                                                                                                                                                                                                                                                                                                                                                                                                                                                                                                                                                                                                                                                                                                                                                                                                                                                                                                                                                      | 555   | SAFEWAY                        | 41,132 |
|                                                                                                                                                                                                                                                                                                                                                                                                                                                                                                                                                                                                                                                                                                                                                                                                                                                                                                                                                                                                                                                                                                                                                                                                     | 603   | ATI PHYSICAL THERAPY           | 2,992  |

## Murrayhill Marketplace

**♀** 14555-14831 SW Teal Blvd, Beaverton, OR 97007

**Center Size: 150,273** 

| SPACE | TENANT                         | SF     |
|-------|--------------------------------|--------|
| 605   | NATURE'S PET MARKET            | 2,990  |
| 609A  | GREAT RETAIL COMING SOON       | 2,588  |
| 619   | NOA SUSHI                      | 1,530  |
| 623   | JOE'S BURGERS                  | 1,461  |
| 629   | SI CHUAN BISTRO                | 1,358  |
| 631   | V & V NAILS                    | 2,685  |
| 637   | NEKTER JUICE BAR               | 1,280  |
| 641   | PAPA MURPHY'S TAKE & BAKE      | 1,415  |
| 645   | H & R BLOCK                    | 1,423  |
| 649   | DR. CATHERINE KIM              | 2,170  |
| 657   | HECHALOU TEA                   | 1,777  |
| 661   | WHITE OAK TAPHOUSE             | 1,150  |
| 667   | MURRAYHILL EYECARE             | 1,772  |
| 723   | INSOMNIA COFFEE CO.            | 2,194  |
| 733   | WELLS FARGO BANK               | 3,657  |
| 733A  | ONPOINT COMMUNITY CREDIT UNION | 6,988  |
| 755   | PLANET FITNESS                 | 20,429 |
| 817A  | MURRAYHILL VETERINARY HOSPITAL | 2,466  |
| 831   | MURRAYHILL VETERINARY HOSPITAL | 6,604  |
| 900   | SAFEWAY FUEL STATION           | 1      |