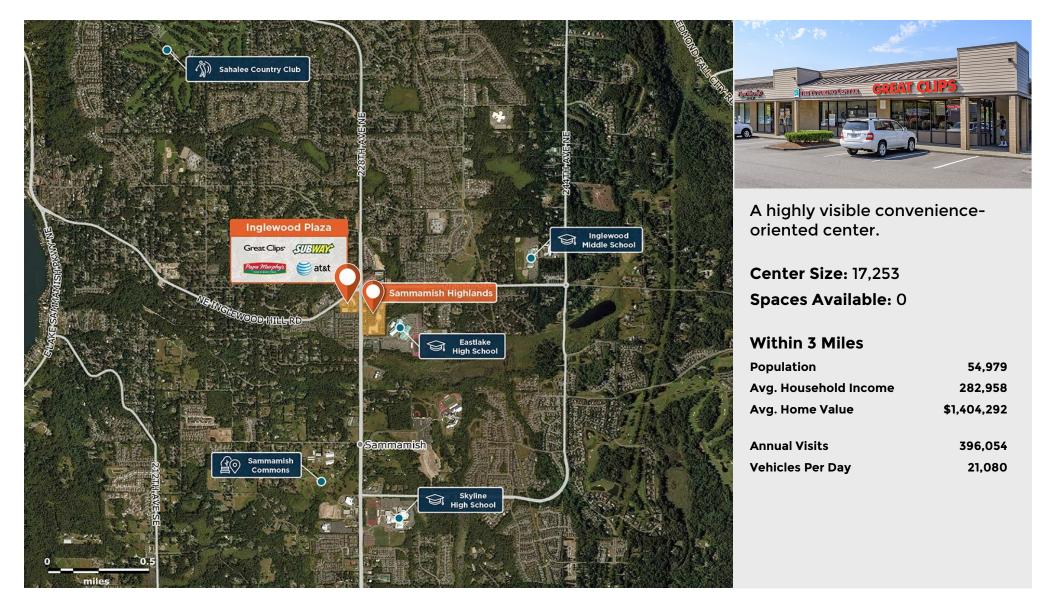

## **Inglewood Plaza**

Regency<sup>•</sup> Centers.

9 653-715 228th Ave NE, Sammamish, WA 98074

**Rob Morris** 

Leasing Contact

This site plan is not a representation, warranty or guarantee as to size, location, identity of any tenant, the suite number, address or any other physical indicator or parameter of the property and for use as approximated information only. The improvements are subject to changes, additions, and deletions as the architect, landlord, or any governmental agency may direct or determine in their absolute discretion.

## **Inglewood Plaza**

9 653-715 228th Ave NE, Sammamish, WA 98074

AVAILABLE AVAILABLE SOON LEASED NAP (NOT A PART)

#### **Center Size:** 17,253

| SPACE | TENANT                        | SF    |
|-------|-------------------------------|-------|
| 22639 | BIG FISH SUSHI                | 2,000 |
| 22647 | MATHNASIUM                    | 2,147 |
| 22651 | INGLEWOOD NAILS & SPA         | 818   |
| 653   | US BANK                       | 2,000 |
| 655   | POSITIVE ALLY                 | 2,000 |
| 657   | AMERICAN ACADEMY OF FINE ARTS | 700   |
| 701   | SWERVE DRIVING SCHOOL         | 1,088 |
| 703   | SUBWAY                        | 1,000 |
| 707   | JASON WIDNER DMD              | 2,250 |
| 709   | PAPA MURPHY'S TAKE & BAKE     | 750   |
| 711A  | TEA TALK BUBBLE TEA CAFE      | 1,400 |
| 711B  | GREAT CLIPS                   | 1,100 |