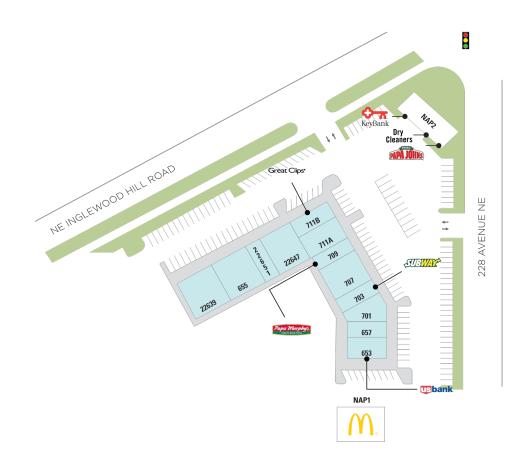

## **Inglewood Plaza**

9 653-715 228th Ave NE, Sammamish, WA 98074

AVAILABLE AVAILABLE SOON LEASED NAP (NOT A PART)

#### **Center Size:** 17,253

| SPACE | TENANT                        | SF    |
|-------|-------------------------------|-------|
| 22639 | BIG FISH SUSHI                | 2,000 |
| 22647 | MATHNASIUM                    | 2,147 |
| 22651 | INGLEWOOD NAILS & SPA         | 818   |
| 653   | US BANK                       | 2,000 |
| 655   | POSITIVE ALLY                 | 2,000 |
| 657   | AMERICAN ACADEMY OF FINE ARTS | 700   |
| 701   | SWERVE DRIVING SCHOOL         | 1,088 |
| 703   | SUBWAY                        | 1,000 |
| 707   | JASON WIDNER DMD              | 2,250 |
| 709   | PAPA MURPHY'S TAKE & BAKE     | 750   |
| 711A  | TEA TALK BUBBLE TEA CAFE      | 1,400 |
| 711B  | GREAT CLIPS                   | 1,100 |