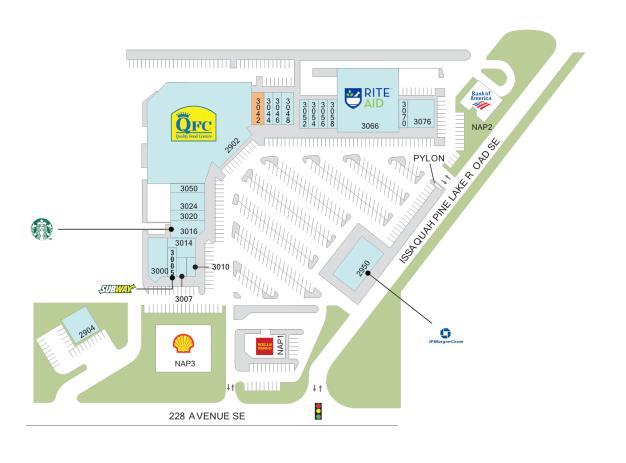

## Pine Lake Village

**?** 2902 228th Ave SE, Sammamish, WA 98075

**Center Size: 102,900** 

| 3042         AVAILABLE         1,400           2902         QUALITY FOOD CENTERS         40,982           2904         AUGUST MOON         2,500           2950         JPMORGAN CHASE BANK         4,483           3000         SHERWIN-WILLIAMS         3,700           3005         SUBWAY         1,469           3007         EXPEDIA CRUISES         966           3010         HIMITSU SUSHI & TERIYAKI         1,000           3014         LAKE SAMMAMISH KIDS DENTISTRY         2,461           3016         STARBUCKS         2,700           3020         MAIL POST         1,400           3024         ALLY PET MEDICAL CENTER         2,800           3044         #1 HAIRCUTS         1,400           3046         PILATES STUDIO 11         1,400           3048         JUST POKE         1,750           3050         PUREWAG         1,400           3052         GREAT CLIPS         1,080           3054         WYNN NAIL SPA 2         1,020           3056         CODE NINJAS         1,500           3058         UNITED STUDIOS OF SELF DEFENSE         1,200           3070         BEST BRAINS         1,200 | SPACE | TENANT                         | SF     |
|--------------------------------------------------------------------------------------------------------------------------------------------------------------------------------------------------------------------------------------------------------------------------------------------------------------------------------------------------------------------------------------------------------------------------------------------------------------------------------------------------------------------------------------------------------------------------------------------------------------------------------------------------------------------------------------------------------------------------------------------------------------------------------------------------------------------------------------------------------------------------------------------------------------------------------------------------------------------------------------------------------------------------------------------------------------------------------------------------------------------------------------------|-------|--------------------------------|--------|
| 2904 AUGUST MOON 2,500 2950 JPMORGAN CHASE BANK 4,483 3000 SHERWIN-WILLIAMS 3,700 3005 SUBWAY 1,469 3007 EXPEDIA CRUISES 966 3010 HIMITSU SUSHI & TERIYAKI 1,000 3014 LAKE SAMMAMISH KIDS DENTISTRY 2,461 3016 STARBUCKS 2,700 3020 MAIL POST 1,400 3024 ALLY PET MEDICAL CENTER 2,800 3044 #1 HAIRCUTS 1,400 3046 PILATES STUDIO 11 1,400 3048 JUST POKE 1,750 3050 PUREWAG 1,400 3052 GREAT CLIPS 1,080 3054 WYNN NAIL SPA 2 1,020 3056 CODE NINJAS 1,500 3058 UNITED STUDIOS OF SELF DEFENSE 1,200 3066 RITE AID 21,488 3070 BEST BRAINS 1,200 3076 LA CASITA 3,600                                                                                                                                                                                                                                                                                                                                                                                                                                                                                                                                                                     | 3042  | AVAILABLE                      | 1,400  |
| 2950         JPMORGAN CHASE BANK         4,483           3000         SHERWIN-WILLIAMS         3,700           3005         SUBWAY         1,469           3007         EXPEDIA CRUISES         966           3010         HIMITSU SUSHI & TERIYAKI         1,000           3014         LAKE SAMMAMISH KIDS DENTISTRY         2,461           3016         STARBUCKS         2,700           3020         MAIL POST         1,400           3024         ALLY PET MEDICAL CENTER         2,800           3044         #1 HAIRCUTS         1,400           3046         PILATES STUDIO 11         1,400           3048         JUST POKE         1,750           3050         PUREWAG         1,400           3052         GREAT CLIPS         1,080           3054         WYNN NAIL SPA 2         1,020           3056         CODE NINJAS         1,500           3058         UNITED STUDIOS OF SELF DEFENSE         1,200           3066         RITE AID         21,488           3070         BEST BRAINS         1,200           3076         LA CASITA         3,600                                                              | 2902  | QUALITY FOOD CENTERS           | 40,982 |
| 3000       SHERWIN-WILLIAMS       3,700         3005       SUBWAY       1,469         3007       EXPEDIA CRUISES       966         3010       HIMITSU SUSHI & TERIYAKI       1,000         3014       LAKE SAMMAMISH KIDS DENTISTRY       2,461         3016       STARBUCKS       2,700         3020       MAIL POST       1,400         3024       ALLY PET MEDICAL CENTER       2,800         3044       #1 HAIRCUTS       1,400         3048       JUST POKE       1,750         3050       PUREWAG       1,400         3052       GREAT CLIPS       1,080         3054       WYNN NAIL SPA 2       1,020         3056       CODE NINJAS       1,500         3058       UNITED STUDIOS OF SELF DEFENSE       1,200         3066       RITE AID       21,488         3070       BEST BRAINS       1,200         3076       LA CASITA       3,600                                                                                                                                                                                                                                                                                        | 2904  | AUGUST MOON                    | 2,500  |
| 3005       SUBWAY       1,469         3007       EXPEDIA CRUISES       966         3010       HIMITSU SUSHI & TERIYAKI       1,000         3014       LAKE SAMMAMISH KIDS DENTISTRY       2,461         3016       STARBUCKS       2,700         3020       MAIL POST       1,400         3024       ALLY PET MEDICAL CENTER       2,800         3044       #1 HAIRCUTS       1,400         3046       PILATES STUDIO 11       1,400         3048       JUST POKE       1,750         3050       PUREWAG       1,400         3052       GREAT CLIPS       1,080         3054       WYNN NAIL SPA 2       1,020         3056       CODE NINJAS       1,500         3058       UNITED STUDIOS OF SELF DEFENSE       1,200         3066       RITE AID       21,488         3070       BEST BRAINS       1,200         3076       LA CASITA       3,600                                                                                                                                                                                                                                                                                       | 2950  | JPMORGAN CHASE BANK            | 4,483  |
| 3007       EXPEDIA CRUISES       966         3010       HIMITSU SUSHI & TERIYAKI       1,000         3014       LAKE SAMMAMISH KIDS DENTISTRY       2,461         3016       STARBUCKS       2,700         3020       MAIL POST       1,400         3024       ALLY PET MEDICAL CENTER       2,800         3044       #1 HAIRCUTS       1,400         3046       PILATES STUDIO 11       1,400         3050       PUREWAG       1,750         3050       PUREWAG       1,080         3054       WYNN NAIL SPA 2       1,020         3056       CODE NINJAS       1,500         3058       UNITED STUDIOS OF SELF DEFENSE       1,200         3066       RITE AID       21,488         3070       BEST BRAINS       1,200         3076       LA CASITA       3,600                                                                                                                                                                                                                                                                                                                                                                          | 3000  | SHERWIN-WILLIAMS               | 3,700  |
| 3010       HIMITSU SUSHI & TERIYAKI       1,000         3014       LAKE SAMMAMISH KIDS DENTISTRY       2,461         3016       STARBUCKS       2,700         3020       MAIL POST       1,400         3024       ALLY PET MEDICAL CENTER       2,800         3044       #1 HAIRCUTS       1,400         3046       PILATES STUDIO 11       1,400         3048       JUST POKE       1,750         3050       PUREWAG       1,400         3052       GREAT CLIPS       1,080         3054       WYNN NAIL SPA 2       1,020         3056       CODE NINJAS       1,500         3058       UNITED STUDIOS OF SELF DEFENSE       1,200         3066       RITE AID       21,488         3070       BEST BRAINS       1,200         3076       LA CASITA       3,600                                                                                                                                                                                                                                                                                                                                                                          | 3005  | SUBWAY                         | 1,469  |
| 3014       LAKE SAMMAMISH KIDS DENTISTRY       2,461         3016       STARBUCKS       2,700         3020       MAIL POST       1,400         3024       ALLY PET MEDICAL CENTER       2,800         3044       #1 HAIRCUTS       1,400         3046       PILATES STUDIO 11       1,400         3048       JUST POKE       1,750         3050       PUREWAG       1,400         3052       GREAT CLIPS       1,080         3054       WYNN NAIL SPA 2       1,020         3056       CODE NINJAS       1,500         3058       UNITED STUDIOS OF SELF DEFENSE       1,200         3066       RITE AID       21,488         3070       BEST BRAINS       1,200         3076       LA CASITA       3,600                                                                                                                                                                                                                                                                                                                                                                                                                                  | 3007  | EXPEDIA CRUISES                | 966    |
| 3016       STARBUCKS       2,700         3020       MAIL POST       1,400         3024       ALLY PET MEDICAL CENTER       2,800         3044       #1 HAIRCUTS       1,400         3046       PILATES STUDIO 11       1,400         3048       JUST POKE       1,750         3050       PUREWAG       1,400         3052       GREAT CLIPS       1,080         3054       WYNN NAIL SPA 2       1,020         3056       CODE NINJAS       1,500         3058       UNITED STUDIOS OF SELF DEFENSE       1,200         3066       RITE AID       21,488         3070       BEST BRAINS       1,200         3076       LA CASITA       3,600                                                                                                                                                                                                                                                                                                                                                                                                                                                                                               | 3010  | HIMITSU SUSHI & TERIYAKI       | 1,000  |
| 3020       MAIL POST       1,400         3024       ALLY PET MEDICAL CENTER       2,800         3044       #1 HAIRCUTS       1,400         3046       PILATES STUDIO 11       1,400         3048       JUST POKE       1,750         3050       PUREWAG       1,400         3052       GREAT CLIPS       1,080         3054       WYNN NAIL SPA 2       1,020         3056       CODE NINJAS       1,500         3058       UNITED STUDIOS OF SELF DEFENSE       1,200         3066       RITE AID       21,488         3070       BEST BRAINS       1,200         3076       LA CASITA       3,600                                                                                                                                                                                                                                                                                                                                                                                                                                                                                                                                        | 3014  | LAKE SAMMAMISH KIDS DENTISTRY  | 2,461  |
| 3024       ALLY PET MEDICAL CENTER       2,800         3044       #1 HAIRCUTS       1,400         3046       PILATES STUDIO 11       1,400         3048       JUST POKE       1,750         3050       PUREWAG       1,400         3052       GREAT CLIPS       1,080         3054       WYNN NAIL SPA 2       1,020         3056       CODE NINJAS       1,500         3058       UNITED STUDIOS OF SELF DEFENSE       1,200         3066       RITE AID       21,488         3070       BEST BRAINS       1,200         3076       LA CASITA       3,600                                                                                                                                                                                                                                                                                                                                                                                                                                                                                                                                                                                 | 3016  | STARBUCKS                      | 2,700  |
| 3044       #1 HAIRCUTS       1,400         3046       PILATES STUDIO 11       1,400         3048       JUST POKE       1,750         3050       PUREWAG       1,400         3052       GREAT CLIPS       1,080         3054       WYNN NAIL SPA 2       1,020         3056       CODE NINJAS       1,500         3058       UNITED STUDIOS OF SELF DEFENSE       1,200         3066       RITE AID       21,488         3070       BEST BRAINS       1,200         3076       LA CASITA       3,600                                                                                                                                                                                                                                                                                                                                                                                                                                                                                                                                                                                                                                        | 3020  | MAIL POST                      | 1,400  |
| 3046       PILATES STUDIO 11       1,400         3048       JUST POKE       1,750         3050       PUREWAG       1,400         3052       GREAT CLIPS       1,080         3054       WYNN NAIL SPA 2       1,020         3056       CODE NINJAS       1,500         3058       UNITED STUDIOS OF SELF DEFENSE       1,200         3066       RITE AID       21,488         3070       BEST BRAINS       1,200         3076       LA CASITA       3,600                                                                                                                                                                                                                                                                                                                                                                                                                                                                                                                                                                                                                                                                                   | 3024  | ALLY PET MEDICAL CENTER        | 2,800  |
| 3048       JUST POKE       1,750         3050       PUREWAG       1,400         3052       GREAT CLIPS       1,080         3054       WYNN NAIL SPA 2       1,020         3056       CODE NINJAS       1,500         3058       UNITED STUDIOS OF SELF DEFENSE       1,200         3066       RITE AID       21,488         3070       BEST BRAINS       1,200         3076       LA CASITA       3,600                                                                                                                                                                                                                                                                                                                                                                                                                                                                                                                                                                                                                                                                                                                                    | 3044  | #1 HAIRCUTS                    | 1,400  |
| 3050       PUREWAG       1,400         3052       GREAT CLIPS       1,080         3054       WYNN NAIL SPA 2       1,020         3056       CODE NINJAS       1,500         3058       UNITED STUDIOS OF SELF DEFENSE       1,200         3066       RITE AID       21,488         3070       BEST BRAINS       1,200         3076       LA CASITA       3,600                                                                                                                                                                                                                                                                                                                                                                                                                                                                                                                                                                                                                                                                                                                                                                             | 3046  | PILATES STUDIO 11              | 1,400  |
| 3052       GREAT CLIPS       1,080         3054       WYNN NAIL SPA 2       1,020         3056       CODE NINJAS       1,500         3058       UNITED STUDIOS OF SELF DEFENSE       1,200         3066       RITE AID       21,488         3070       BEST BRAINS       1,200         3076       LA CASITA       3,600                                                                                                                                                                                                                                                                                                                                                                                                                                                                                                                                                                                                                                                                                                                                                                                                                    | 3048  | JUST POKE                      | 1,750  |
| 3054       WYNN NAIL SPA 2       1,020         3056       CODE NINJAS       1,500         3058       UNITED STUDIOS OF SELF DEFENSE       1,200         3066       RITE AID       21,488         3070       BEST BRAINS       1,200         3076       LA CASITA       3,600                                                                                                                                                                                                                                                                                                                                                                                                                                                                                                                                                                                                                                                                                                                                                                                                                                                               | 3050  | PUREWAG                        | 1,400  |
| 3056         CODE NINJAS         1,500           3058         UNITED STUDIOS OF SELF DEFENSE         1,200           3066         RITE AID         21,488           3070         BEST BRAINS         1,200           3076         LA CASITA         3,600                                                                                                                                                                                                                                                                                                                                                                                                                                                                                                                                                                                                                                                                                                                                                                                                                                                                                  | 3052  | GREAT CLIPS                    | 1,080  |
| 3058         UNITED STUDIOS OF SELF DEFENSE         1,200           3066         RITE AID         21,488           3070         BEST BRAINS         1,200           3076         LA CASITA         3,600                                                                                                                                                                                                                                                                                                                                                                                                                                                                                                                                                                                                                                                                                                                                                                                                                                                                                                                                   | 3054  | WYNN NAIL SPA 2                | 1,020  |
| 3066       RITE AID       21,488         3070       BEST BRAINS       1,200         3076       LA CASITA       3,600                                                                                                                                                                                                                                                                                                                                                                                                                                                                                                                                                                                                                                                                                                                                                                                                                                                                                                                                                                                                                       | 3056  | CODE NINJAS                    | 1,500  |
| 3070         BEST BRAINS         1,200           3076         LA CASITA         3,600                                                                                                                                                                                                                                                                                                                                                                                                                                                                                                                                                                                                                                                                                                                                                                                                                                                                                                                                                                                                                                                      | 3058  | UNITED STUDIOS OF SELF DEFENSE | 1,200  |
| 3076 LA CASITA 3,600                                                                                                                                                                                                                                                                                                                                                                                                                                                                                                                                                                                                                                                                                                                                                                                                                                                                                                                                                                                                                                                                                                                       | 3066  | RITE AID                       | 21,488 |
| 5,222                                                                                                                                                                                                                                                                                                                                                                                                                                                                                                                                                                                                                                                                                                                                                                                                                                                                                                                                                                                                                                                                                                                                      | 3070  | BEST BRAINS                    | 1,200  |
| ATM 0                                                                                                                                                                                                                                                                                                                                                                                                                                                                                                                                                                                                                                                                                                                                                                                                                                                                                                                                                                                                                                                                                                                                      | 3076  | LA CASITA                      | 3,600  |
|                                                                                                                                                                                                                                                                                                                                                                                                                                                                                                                                                                                                                                                                                                                                                                                                                                                                                                                                                                                                                                                                                                                                            | ATM   |                                | 0      |

■ AVAILABLE ■ AVAILABLE SOON ■ LEASED □ NAP (NOT A PART)

1 of