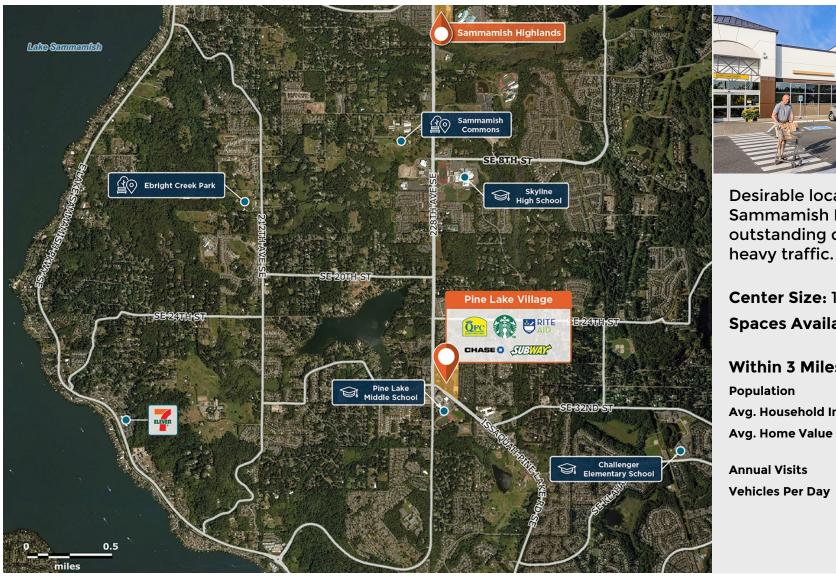

## Pine Lake Village

**?** 2902 228th Ave SE, Sammamish, WA 98075

Desirable location on the Sammamish Plateau with outstanding demographics and heavy traffic.

**Center Size: 102,900 Spaces Available: 1** 

## Within 3 Miles

76.344 Avg. Household Income 250.617 \$1,335,873

1.800.531 **Vehicles Per Day** 20,254

Regency Centers.

**Rob Morris Leasing Contact**  **425 677 2264** 

robmorris@regencycenters.com

Updated: Apr 3 2025