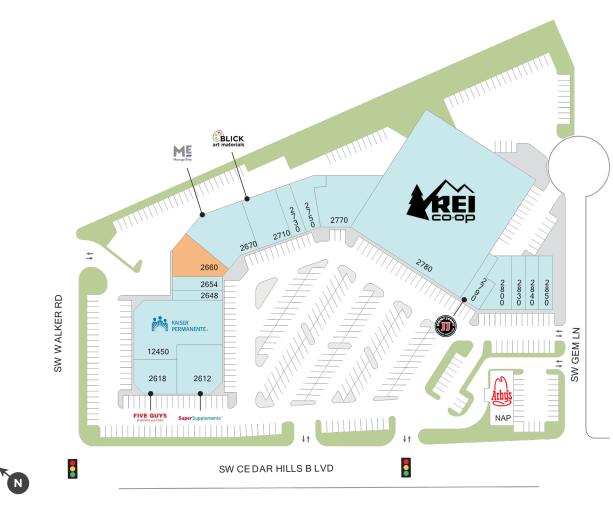

## Walker Center

**Q** 2606-2850 SW Cedar Hills Blvd, Beaverton, OR 97005

AVAILABLE AVAILABLE SOON LEASED NAP (NOT A PART)

## **Center Size:** 88,986

| SPACE | TENANT                         | SF     |
|-------|--------------------------------|--------|
| 2660  | AVAILABLE                      | 3,869  |
| 12450 | KAISER PERMANENTE              | 8,561  |
| 2612  | SUPER SUPPLEMENTS              | 4,165  |
| 2618  | FIVE GUYS BURGERS & FRIES      | 2,709  |
| 2648  | NAIL REPUBLIC & SPA            | 1,060  |
| 2654  | DOTTY'S DELI                   | 1,416  |
| 2670  | MASSAGE ENVY                   | 3,050  |
| 2710  | BLICK ART MATERIALS            | 6,701  |
| 2730  | KURE SUPERFOODS                | 1,400  |
| 2750  | RELAX THE BACK                 | 2,631  |
| 2770  | NORCO MEDICAL SUPPLIES         | 5,397  |
| 2780  | REI                            | 39,512 |
| 2790  | JIMMY JOHN'S GOURMET SANDWICH  | 1,947  |
| 2800  | KARAM LEBANESE DELI AND CATERI | 2,319  |
| 2830  | MOCHINUT                       | 1,416  |
| 2840  | THE TOX                        | 1,416  |
| 2850  | POSTAL ANNEX                   | 1,416  |