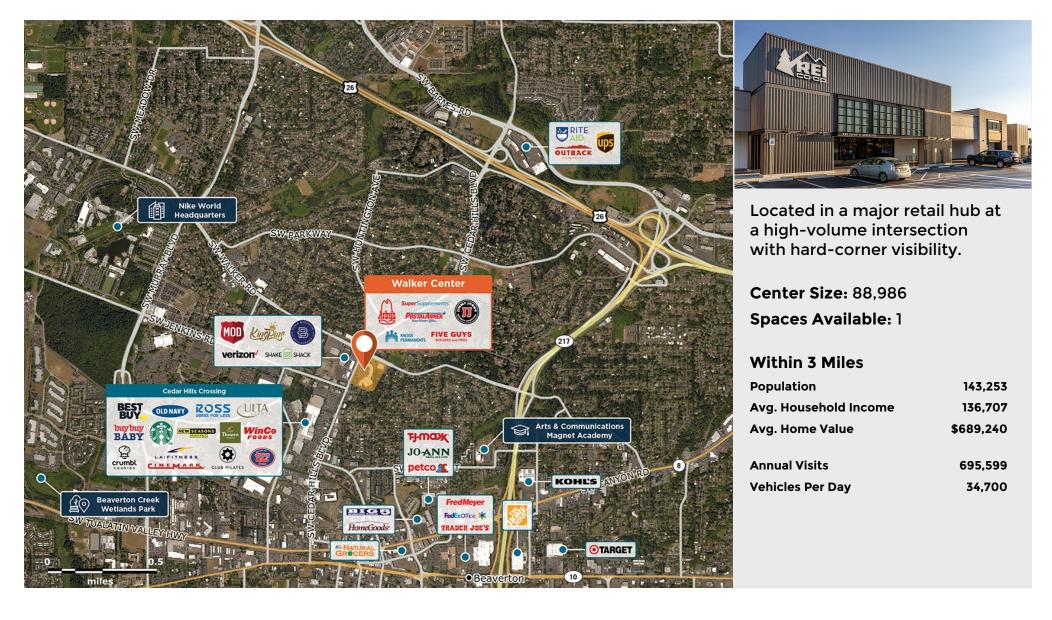

## Walker Center

Regency<sup>•</sup> Centers.

**9** 2606-2850 SW Cedar Hills Blvd, Beaverton, OR 97005

**Rob Morris** 

Leasing Contact

This site plan is not a representation, warranty or guarantee as to size, location, identity of any tenant, the suite number, address or any other physical indicator or parameter of the property and for use as approximated information only. The improvements are subject to changes, additions, and deletions as the architect, landlord, or any governmental agency may direct or determine in their absolute discretion.

## Walker Center

**Q** 2606-2850 SW Cedar Hills Blvd, Beaverton, OR 97005

AVAILABLE AVAILABLE SOON LEASED NAP (NOT A PART)