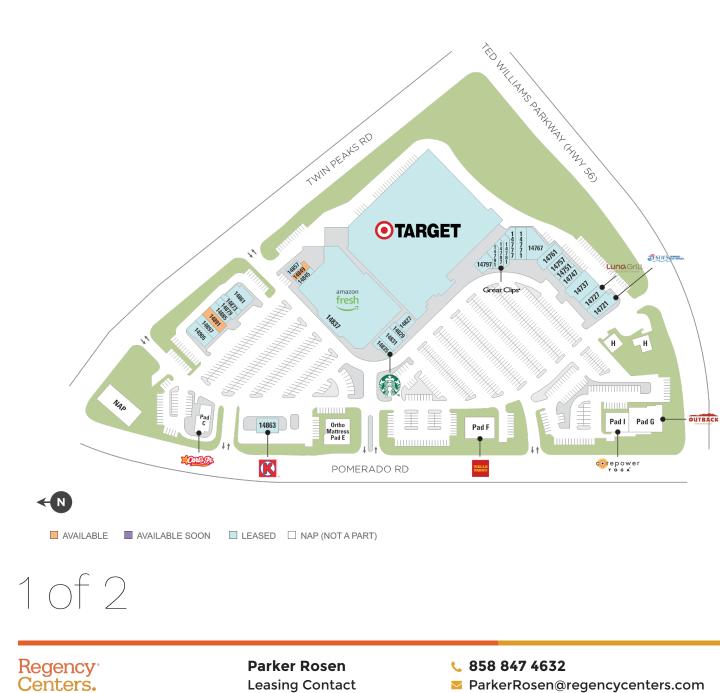

# **Twin Peaks**

Regency<sup>•</sup> Centers.

**9** 14721-14905 Pomerado, Poway, CA 92064

This site plan is not a representation, warranty or guarantee as to size, location, identity of any tenant, the suite number, address or any other physical indicator or parameter of the property and for use as approximated information only. The improvements are subject to changes, additions, and deletions as the architect, landlord, or any governmental agency may direct or determine in their absolute discretion.

### Center Size: 207,741

| SPACE | TENANT                         | SF     |
|-------|--------------------------------|--------|
| 14849 | AVAILABLE                      | 900    |
| 14891 | AVAILABLE                      | 1,950  |
| 14721 | LESLIE'S POOL SUPPLIES         | 3,075  |
| 14727 | LUNA GRILL                     | 2,007  |
| 14737 | FAMOUS FOOTWEAR                | 4,173  |
| 14747 | BLACK BELT USA                 | 2,143  |
| 14751 | DIRTY DOUGH COOKIES            | 1,066  |
| 14757 | POWAY EYEWORX OPTOMETRY        | 2,041  |
| 14761 | TWIN PEAKS DENTISTRY           | 2,117  |
| 14767 | BURN BOOT CAMP                 | 4,125  |
| 14771 | VILLA CAPRI                    | 2,570  |
| 14777 | BLISSFUL SEEDS                 | 1,130  |
| 14781 | POSTAL ANNEX                   | 1,000  |
| 14787 | GREAT CLIPS                    | 948    |
| 14791 | MOCHINUT                       | 637    |
| 14797 | COLD STONE CREAMERY            | 1,300  |
| 14827 | IKE'S LOVE & SANDWICHES        | 1,225  |
| 14829 | SERRANO'S MEXICAN FOOD         | 1,000  |
| 14831 | THE MANI PEDI SPA              | 2,000  |
| 14835 | STARBUCKS                      | 1,125  |
| 14837 | AMAZON FRESH                   | 44,686 |
| 14845 | HEAR USA                       | 1,200  |
| 14857 | POWAY BICYCLE                  | 1,000  |
| 14861 | TWIN PEAKS VETERINARY HOSPITAL | 2,960  |
| 14863 | CIRCLE K STORES                | 1,571  |
| 14873 | TWIN PEAKS CLEANERS            | 900    |
| 14879 | CHARIS PILATES                 | 1,228  |
| 14885 | CHOPSTICKS CHINESE             | 1,200  |
| 14897 | PACIFIC PIZZA                  | 1,300  |
| 14905 | THE ORIGINAL PANCAKE HOUSE     | 2,732  |
| PADC  | CARL'S JR.                     | 0      |
| PADE  | ORTHO MATTRESS                 | 0      |
| PADF  | WELLS FARGO BANK               | 0      |