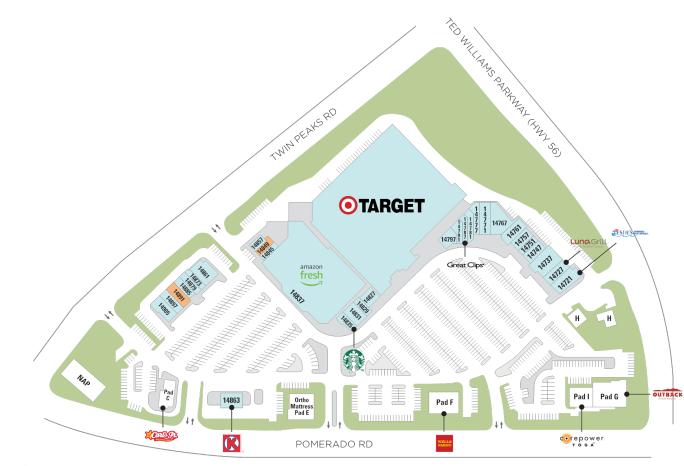

# **Twin Peaks**

**9** 14721-14905 Pomerado, Poway, CA 92064

### Center Size: 207,741

| SPACE  | TENANT             | SF      |
|--------|--------------------|---------|
| PADG   | OUTBACK STEAKHOUSE | 0       |
| PADH   | GENIE POWAY LLC    | 0       |
| PADI   | COREPOWER YOGA     | 0       |
| TARGET | TARGET             | 112,432 |