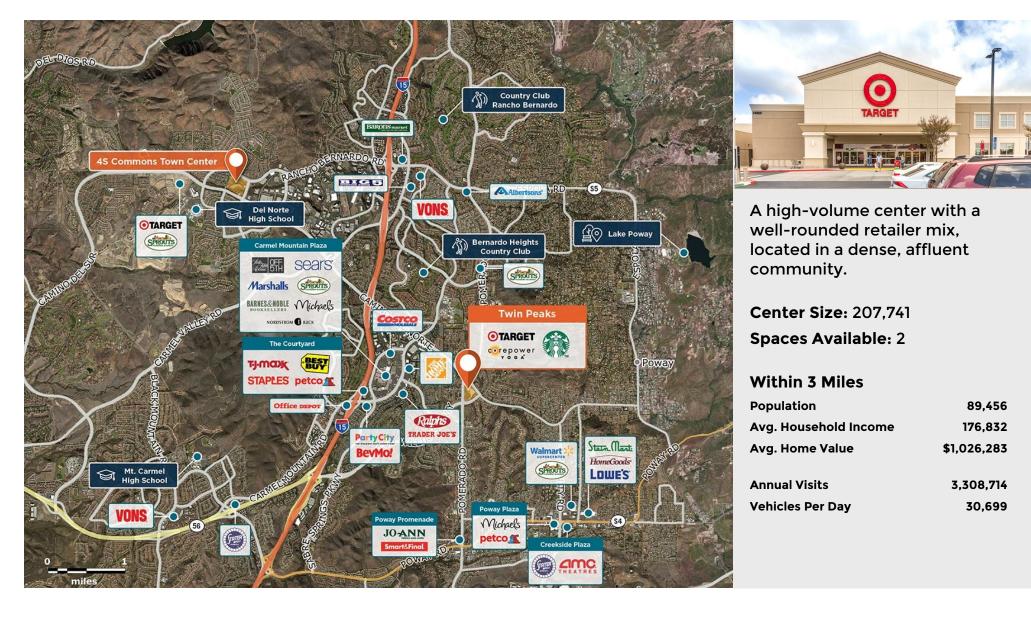

### Center Size: 207,741

| SPACE | TENANT                         | SF     |
|-------|--------------------------------|--------|
| 14849 | AVAILABLE                      | 900    |
| 14891 | AVAILABLE                      | 1,950  |
| 14721 | LESLIE'S POOL SUPPLIES         | 3,075  |
| 14727 | LUNA GRILL                     | 2,007  |
| 14737 | FAMOUS FOOTWEAR                | 4,173  |
| 14747 | BLACK BELT USA                 | 2,143  |
| 14751 | DIRTY DOUGH COOKIES            | 1,066  |
| 14757 | POWAY EYEWORX OPTOMETRY        | 2,041  |
| 14761 | TWIN PEAKS DENTISTRY           | 2,117  |
| 14767 | BURN BOOT CAMP                 | 4,125  |
| 14771 | VILLA CAPRI                    | 2,570  |
| 14777 | BLISSFUL SEEDS                 | 1,130  |
| 14781 | POSTAL ANNEX                   | 1,000  |
| 14787 | GREAT CLIPS                    | 948    |
| 14791 | MOCHINUT                       | 637    |
| 14797 | COLD STONE CREAMERY            | 1,300  |
| 14827 | IKE'S LOVE & SANDWICHES        | 1,225  |
| 14829 | SERRANO'S MEXICAN FOOD         | 1,000  |
| 14831 | THE MANI PEDI SPA              | 2,000  |
| 14835 | STARBUCKS                      | 1,125  |
| 14837 | AMAZON FRESH                   | 44,686 |
| 14845 | HEAR USA                       | 1,200  |
| 14857 | POWAY BICYCLE                  | 1,000  |
| 14861 | TWIN PEAKS VETERINARY HOSPITAL | 2,960  |
| 14863 | CIRCLE K STORES                | 1,571  |
| 14873 | TWIN PEAKS CLEANERS            | 900    |
| 14879 | CHARIS PILATES                 | 1,228  |
| 14885 | CHOPSTICKS CHINESE             | 1,200  |
| 14897 | PACIFIC PIZZA                  | 1,300  |
| 14905 | THE ORIGINAL PANCAKE HOUSE     | 2,732  |
| PADC  | CARL'S JR.                     | 0      |
| PADE  | ORTHO MATTRESS                 | 0      |
| PADF  | WELLS FARGO BANK               | 0      |

### Center Size: 207,741

| SPACE  | TENANT             | SF      |
|--------|--------------------|---------|
| PADG   | OUTBACK STEAKHOUSE | 0       |
| PADH   | GENIE POWAY LLC    | 0       |
| PADI   | COREPOWER YOGA     | 0       |
| TARGET | TARGET             | 112,432 |