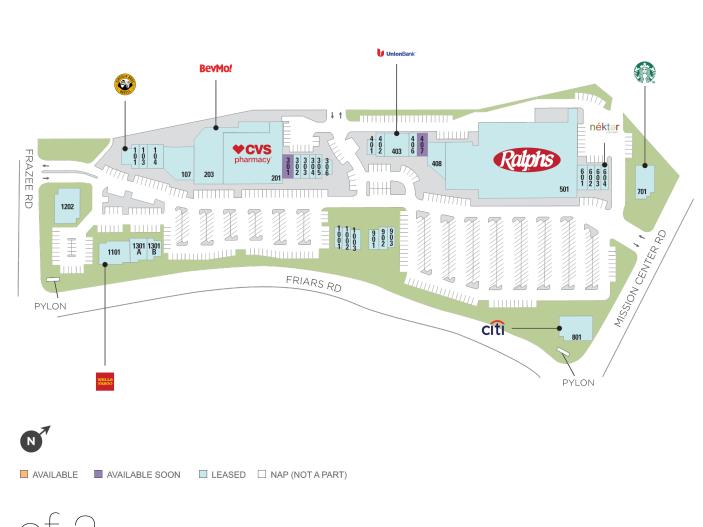

## **Friars Mission Center**

♀ 5604-5698 Mission Center Rd, San Diego, CA 92108

**Center Size: 146,898** 

| SPACE | TENANT                             | SF    |  |  |
|-------|------------------------------------|-------|--|--|
| 301   | AVAILABLE SOON                     | 1,500 |  |  |
| 407   | AVAILABLE SOON 1,500               |       |  |  |
| 1001  | MR. MOTO PIZZA 1,000               |       |  |  |
| 1002  | GRATER GRILLED CHEESE SHOP 1,100   |       |  |  |
| 1003  | THE FLAME BROILER 1,250            |       |  |  |
| 101   | EINSTEIN BROS BAGELS 2,200         |       |  |  |
| 103   | OPTOM-EYES VISION CARE 1,20        |       |  |  |
| 104   | BLUEVAULT 2,400                    |       |  |  |
| 107   | MISSION VALLEY DENTISTS 5,700      |       |  |  |
| 1101  | WELLS FARGO BANK 5,788             |       |  |  |
| 1202  | REVIVE MED SPA 4,880               |       |  |  |
| 1301A | NOTHING BUNDT CAKES 2,000          |       |  |  |
| 1301B | EVERBOWL 1,00                      |       |  |  |
| 201   | CVS 19,8                           |       |  |  |
| 203   | BEVMO! 9,81                        |       |  |  |
| 302   | H & R BLOCK 1,200                  |       |  |  |
| 303   | THE NEWME NAILS 1,200              |       |  |  |
| 304   | ASURION TECH REPAIR & SOLUTION 900 |       |  |  |
| 305   | MAGIC TOUCH JEWELRY & WATCH 900    |       |  |  |
| 306   | FLOYD'S 99 BARBERSHOP 1,000        |       |  |  |
| 401   | PARADISE YOGURT 1,000              |       |  |  |
| 402   | HAMITBACH 1,200                    |       |  |  |
| 403   | UNION BANK 3,60                    |       |  |  |
| 406   | MOGE TEE 1,2                       |       |  |  |
| 408   | DIRTY DOGS & MEOW 3,               |       |  |  |
| 501   | RALPHS                             |       |  |  |
| 601   | GO GREEN CLEANERS                  |       |  |  |
| 602   | THE UPS STORE 1,                   |       |  |  |
| 603   | THE GOOD FEET STORE 900            |       |  |  |
| 604   | NEKTER JUICE BAR 1,200             |       |  |  |
| 701   | STARBUCKS 3,20                     |       |  |  |
| 801   | CITIBANK 3,479                     |       |  |  |
| 901   | GRATER GREENS                      | 1,250 |  |  |
|       |                                    |       |  |  |

## **Friars Mission Center**

♀ 5604-5698 Mission Center Rd, San Diego, CA 92108

**Center Size: 146,898** 

| SPACE | TENANT  | SF    |
|-------|---------|-------|
| 902   | TANDOOR | 1,100 |
| 903   | SUBWAY  | 1,000 |