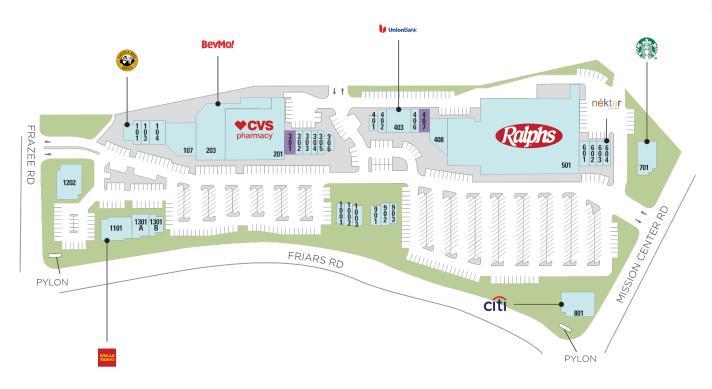

## **Friars Mission Center**

♀ 5604-5698 Mission Center Rd, San Diego, CA 92108

**Center Size: 146,898** 

| SPACE | TENANT                             | SF    |  |  |
|-------|------------------------------------|-------|--|--|
| 301   | AVAILABLE SOON                     | 1,500 |  |  |
| 407   | AVAILABLE SOON 1,500               |       |  |  |
| 1001  | MR. MOTO PIZZA 1,000               |       |  |  |
| 1002  | GRATER GRILLED CHEESE SHOP 1,100   |       |  |  |
| 1003  | THE FLAME BROILER 1,250            |       |  |  |
| 101   | EINSTEIN BROS BAGELS 2,200         |       |  |  |
| 103   | OPTOM-EYES VISION CARE 1,20        |       |  |  |
| 104   | BLUEVAULT 2,400                    |       |  |  |
| 107   | MISSION VALLEY DENTISTS 5,700      |       |  |  |
| 1101  | WELLS FARGO BANK 5,788             |       |  |  |
| 1202  | REVIVE MED SPA 4,880               |       |  |  |
| 1301A | NOTHING BUNDT CAKES 2,000          |       |  |  |
| 1301B | EVERBOWL 1,00                      |       |  |  |
| 201   | CVS 19,8                           |       |  |  |
| 203   | BEVMO! 9,81                        |       |  |  |
| 302   | H & R BLOCK 1,200                  |       |  |  |
| 303   | THE NEWME NAILS 1,200              |       |  |  |
| 304   | ASURION TECH REPAIR & SOLUTION 900 |       |  |  |
| 305   | MAGIC TOUCH JEWELRY & WATCH 900    |       |  |  |
| 306   | FLOYD'S 99 BARBERSHOP 1,000        |       |  |  |
| 401   | PARADISE YOGURT 1,000              |       |  |  |
| 402   | HAMITBACH 1,200                    |       |  |  |
| 403   | UNION BANK 3,60                    |       |  |  |
| 406   | MOGE TEE 1,2                       |       |  |  |
| 408   | DIRTY DOGS & MEOW 3,               |       |  |  |
| 501   | RALPHS                             |       |  |  |
| 601   | GO GREEN CLEANERS                  |       |  |  |
| 602   | THE UPS STORE 1,                   |       |  |  |
| 603   | THE GOOD FEET STORE 900            |       |  |  |
| 604   | NEKTER JUICE BAR 1,200             |       |  |  |
| 701   | STARBUCKS 3,20                     |       |  |  |
| 801   | CITIBANK 3,479                     |       |  |  |
| 901   | GRATER GREENS                      | 1,250 |  |  |
|       |                                    |       |  |  |

## **Friars Mission Center**

♀ 5604-5698 Mission Center Rd, San Diego, CA 92108

**Center Size: 146,898** 

| SPACE | TENANT  | SF    |
|-------|---------|-------|
| 902   | TANDOOR | 1,100 |
| 903   | SUBWAY  | 1,000 |