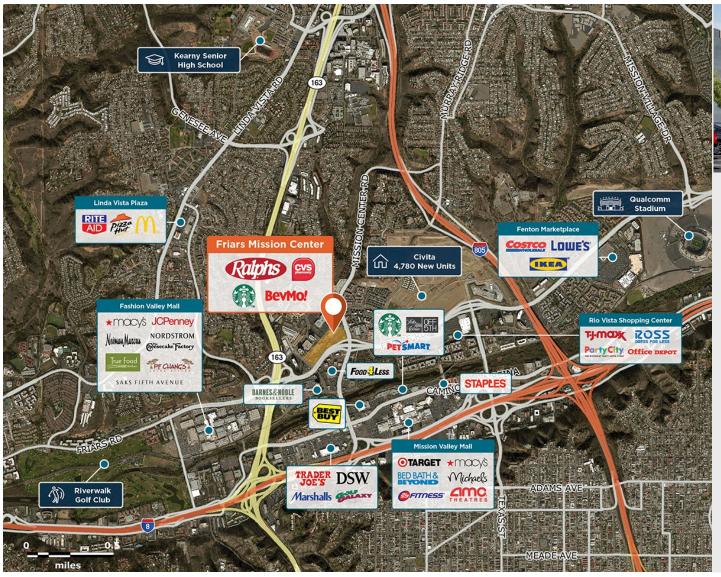

## **Friars Mission Center**

§ 5604-5698 Mission Center Rd, San Diego, CA 92108

Located in the heart of the most densely populated area of San Diego, surrounded by a high-rise office market.

Center Size: 146,898 Spaces Available: 2

## Within 3 Miles

Population 214,362 Avg. Household Income 129,922 Avg. Home Value \$1,030,172

Annual Visits 3,307,026 Vehicles Per Day 42,212

Regency Centers.

Parker Rosen
Leasing Contact

**\** 858 847 4632