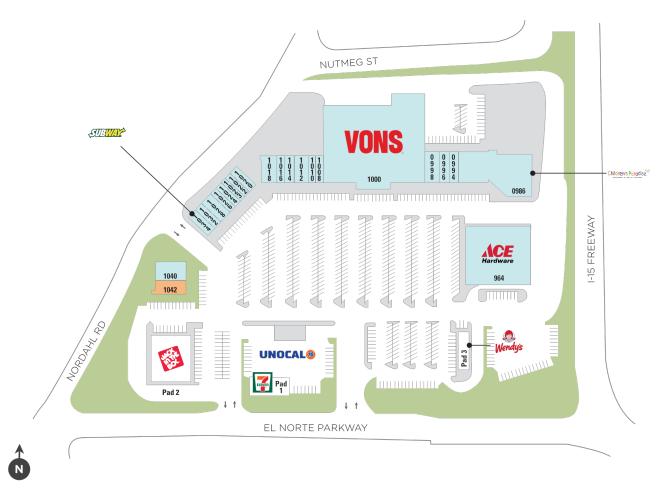

# El Norte Pkwy Plaza

964-1042 W. El Norte Parkway, Escondido, CA 92026

AVAILABLE AVAILABLE SOON LEASED NAP (NOT A PART)

**Center Size:** 90,549

| SPACE | TENANT                     | SF     |
|-------|----------------------------|--------|
| 1042  | AVAILABLE                  | 1,500  |
| 0964  | ACE HARDWARE               | 14,384 |
| 0986  | CHILDREN'S PARADISE        | 10,862 |
| 0994  | HEAR USA                   | 1,200  |
| 0996  | HARMONY NAILS              | 900    |
| 0998  | CHILDREN'S PARADISE        | 1,500  |
| 1000  | VONS                       | 42,315 |
| 1008  | THE EYEGLASS CO            | 900    |
| 1010  | SALSA MEXICAN FOOD         | 900    |
| 1012  | SAFARI COFFEE              | 1,200  |
| 1014  | EL NORTE VETERINARY CLINIC | 900    |
| 1016  | TAILOR MADE BARBER CO.     | 900    |
| 1018  | NORTH COUNTY FAMILY DENTAL | 1,500  |
| 1020  | WOMEN'S HEALTH BOUTIQUE    | 1,688  |
| 1022  | DELUXE CLEANERS            | 900    |
| 1023  | THIRSTEA                   | 900    |
| 1024  | OFFICE                     | 900    |
| 1026  | CAL POSTAL                 | 900    |
| 1028  | EL NORTE URGENT CARE       | 1,800  |
| 1032  | GREAT CLIPS                | 900    |
| 1034  | SUBWAY                     | 900    |
| 1040  | WEST COAST PIZZA           | 2,700  |
| PAD1  | UNION OIL COMPANY OF CAL.  | 0      |
| PAD2  | JACK IN THE BOX            | 0      |
| PAD3  | WENDY'S                    | 0      |

### Regency<sup>•</sup> Centers.

Parker Rosen Leasing Contact 858 847 4632
ParkerRosen@regencycenters.com

Updated: Apr 18 2025 ©2025 Regency Centers, L.P.

This site plan is not a representation, warranty or guarantee as to size, location, identity of any tenant, the suite number, address or any other physical indicator or parameter of the property and for use as approximated information only. The improvements are subject to changes, additions, and deletions as the architect, landlord, or any governmental agency may direct or determine in their absolute discretion.