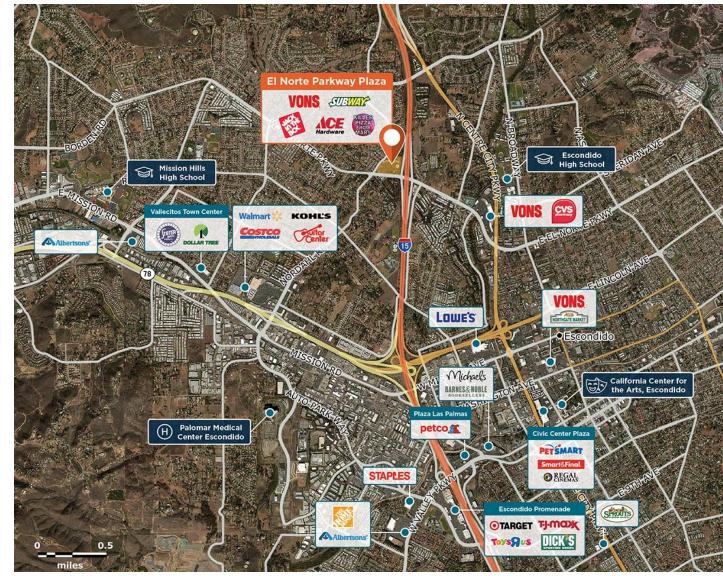

# El Norte Pkwy Plaza

964-1042 W. El Norte Parkway, Escondido, CA 92026

Established neighborhood center recently renovated, located at the intersection of two major thoroughfares.

Center Size: 90,549 Spaces Available: 1

#### Within 3 Miles

| Population            | 121,587   |
|-----------------------|-----------|
| Avg. Household Income | 112,288   |
| Avg. Home Value       | \$777,157 |
| Annual Visits         | 1,717,200 |
| Vehicles Per Day      | 25,000    |