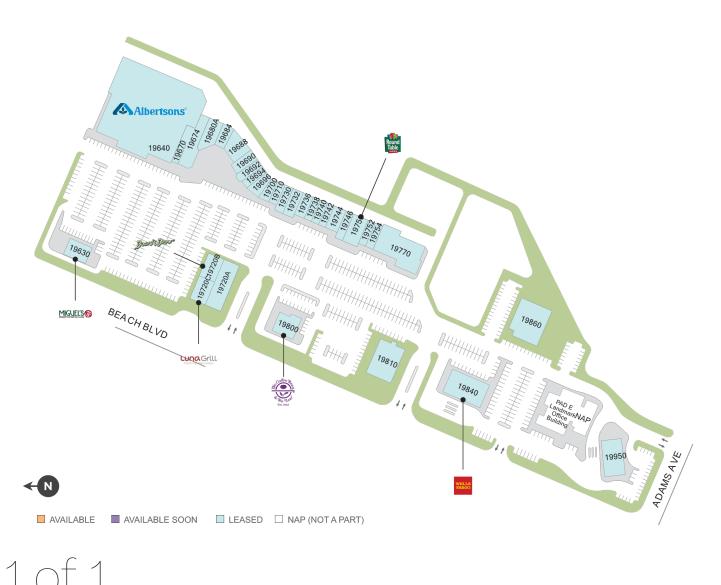

## **Newland Center**

**Center Size: 152,186** 

| SPACE           | TENANT                         | SF     |
|-----------------|--------------------------------|--------|
| 19640           | ALBERTSONS                     | 58,000 |
| 19670           | GREAT CLIPS                    | 1,000  |
| 19674           | FEDEX OFFICE                   | 5,352  |
| 19680A          | PURPLE YOGA                    | 3,250  |
| 19684           | QUE VIDA TACOS                 | 2,850  |
| 19688           | CAPONE'S CUCINA                | 3,048  |
| 19690           | SILK THAI CUISINE              | 1,746  |
| 19692           | L & L HAWAIIAN BARBECUE        | 1,452  |
| 19694           | JUST FOOD FOR DOGS             | 1,440  |
| 19696           | WET DOG TAVERN                 | 2,068  |
| 19700           | HB BAGELS & CAFE               | 1,613  |
| 19710           | SPORT CLIPS                    | 1,221  |
| 19 <b>7</b> 20A | BEACH DENTAL GROUP             | 4,290  |
| 19720B          | BOARD & BREW                   | 1,800  |
| 19720C          | LUNA GRILL                     | 2,386  |
| 19730           | CLUB PILATES                   | 1,710  |
| 19732           | HAND & STONE MASSAGE & FACIAL  | 2,898  |
| 19736           | LUX LOUNGE NAILS & SPA         | 1,800  |
| 19738           | CHIP COOKIES                   | 1,196  |
| 19740           | THE DRIPBAR                    | 1,216  |
| 19742           | MOVITA JUICE BAR               | 1,200  |
| 19744           | MAILBOX EXPRESS                | 1,818  |
| 19746           | SEE BREEZE OPTOMETRY           | 1,239  |
| 19750           | ROUND TABLE PIZZA              | 3,316  |
| 19752           | FUJI GRILL                     | 1,220  |
| 19754           | DR. LINA MUSLEH                | 1,185  |
| 19770           | MOTHERS MARKET AND KITCHEN     | 9,872  |
| 19800           | COFFEE BEAN & TEA LEAF         | 2,500  |
| 19810           | AUTOMOBILE CLUB OF SOUTHERN CA | 6,000  |
| 19840           | WELLS FARGO BANK               | 7,800  |
| 19860           | LA PETITE ACADEMY              | 7,700  |
| 19950           | PACIFIC WESTERN BANK           | 5,000  |
| PAD             | MIGUEL'S JR.                   | 3,000  |
|                 |                                |        |