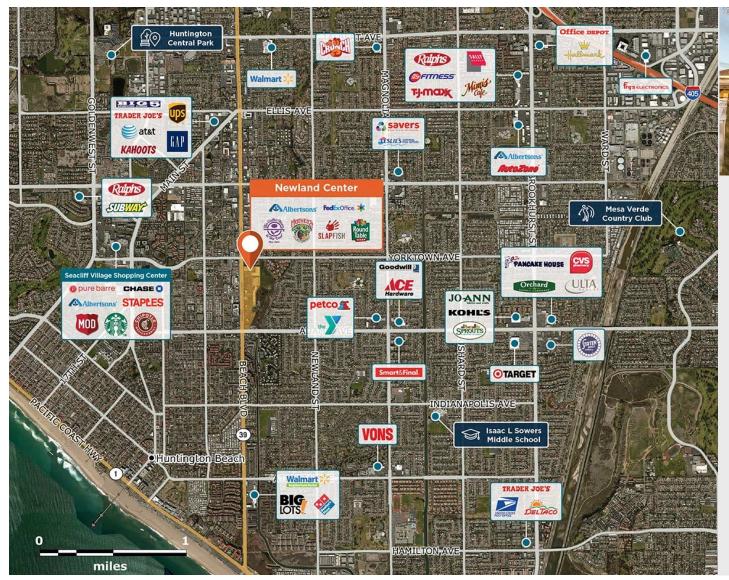

## **Newland Center**

Dual-grocery center in a wellestablished affluent coastal community on two high-traffic roads.

Center Size: 152,186 Spaces Available: 0

## Within 3 Miles

Population 149,827 Avg. Household Income 167,530 Avg. Home Value \$1,185,617

Annual Visits 2,493,412 Vehicles Per Day 43,000

Regency Centers.

Parker Rosen
Leasing Contact

**\** 858 847 4632