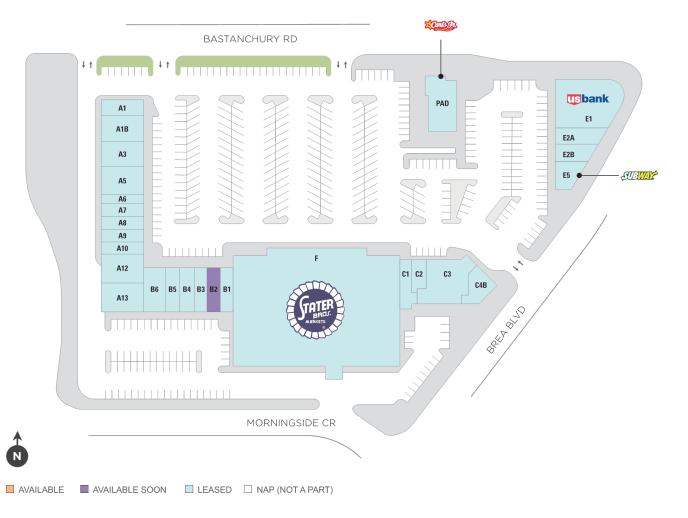

## Center Size: 91,296

| A12 BELTONE HEARING CARE CENTER 2,453 A13 HOTWORX 2,314 A1B THE EARLY BIRD RESTAURANT 2,180 A3 CHERI NAIL BAR 2,180 A5 PACIFIC URGENT CARE 2,416 A6 SMOKE N VAPE 856 A7 KIDS CORNER DENTAL 1,090 A8 NOBIBI 1,090 A9 LE FEMININ BEAUTY 1,090 B1 THE UPS STORE 1,272 B2R T-MOBILE - CELL TOWER 1 B3 JUN PAEK ACUPUNCTURE 1,270 B4 BOTAN CANTEEN 1,272 B5 LUIGI'S D'ITALIA 1,272 B6 TRUE EDUCATION OF MARTIAL ARTS 2,261 C1 SPORT CLIPS 1,500 C2 SUMI BEAUTY STATION 1,200 C3 SCHOOLSFIRST FEDERAL CR UNION 4,013 C4B GINZA JAPANESE RESTAURANT 1,600 E1 US BANK 4,754 E2A MATHNASIUM 1,489 E2B HEALTHY PAWS VETERINARY CARE 1,852 E2C STRUCTURAL VACANCY 176 E5 SUBWAY 1,541 F STATER BROTHERS 42,630                                                                                                                                                                           | SPACE | TENANT                         | SF     |
|-------------------------------------------------------------------------------------------------------------------------------------------------------------------------------------------------------------------------------------------------------------------------------------------------------------------------------------------------------------------------------------------------------------------------------------------------------------------------------------------------------------------------------------------------------------------------------------------------------------------------------------------------------------------------------------------------------------------------------------------------------------------------------------------------------------------------------------------------------------------------------|-------|--------------------------------|--------|
| A10 GAMES WORKSHOP 1,090 A12 BELTONE HEARING CARE CENTER 2,453 A13 HOTWORX 2,314 A1B THE EARLY BIRD RESTAURANT 2,180 A3 CHERI NAIL BAR 2,180 A5 PACIFIC URGENT CARE 2,416 A6 SMOKE N VAPE 856 A7 KIDS CORNER DENTAL 1,090 A8 NOBIBI 1,090 B1 THE UPS STORE 1,272 B2R T-MOBILE - CELL TOWER 1 B3 JUN PAEK ACUPUNCTURE 1,270 B4 BOTAN CANTEEN 1,272 B5 LUIGI'S D'ITALIA 1,272 B6 TRUE EDUCATION OF MARTIAL ARTS 2,261 C1 SPORT CLIPS 1,500 C2 SUMI BEAUTY STATION 1,200 C3 SCHOOLSFIRST FEDERAL CR UNION 4,013 C4B GINZA JAPANESE RESTAURANT 1,600 E1 US BANK 4,754 E2A MATHNASIUM 1,489 E2B HEALTHY PAWS VETERINARY CARE 1,852 E2C STRUCTURAL VACANCY 176 E5 SUBWAY 1,541 F STATER BROTHERS 42,630                                                                                                                                                                             | B2    | AVAILABLE SOON (Salon)         | 1,274  |
| A12 BELTONE HEARING CARE CENTER 2,453 A13 HOTWORX 2,314 A1B THE EARLY BIRD RESTAURANT 2,180 A3 CHERI NAIL BAR 2,180 A5 PACIFIC URGENT CARE 2,416 A6 SMOKE N VAPE 856 A7 KIDS CORNER DENTAL 1,090 A8 NOBIBI 1,090 A9 LE FEMININ BEAUTY 1,090 B1 THE UPS STORE 1,272 B2R T-MOBILE - CELL TOWER 1 B3 JUN PAEK ACUPUNCTURE 1,270 B4 BOTAN CANTEEN 1,272 B5 LUIGI'S D'ITALIA 1,272 B6 TRUE EDUCATION OF MARTIAL ARTS 2,261 C1 SPORT CLIPS 1,500 C2 SUMI BEAUTY STATION 1,200 C3 SCHOOLSFIRST FEDERAL CR UNION 4,013 C4B GINZA JAPANESE RESTAURANT 1,600 E1 US BANK 4,754 E2A MATHNASIUM 1,489 E2B HEALTHY PAWS VETERINARY CARE 1,852 E2C STRUCTURAL VACANCY 176 E5 SUBWAY 1,541 F STATER BROTHERS 42,630                                                                                                                                                                           | A1    | STARBUCKS                      | 1,635  |
| A13 HOTWORX 2,314 A1B THE EARLY BIRD RESTAURANT 2,180 A3 CHERI NAIL BAR 2,180 A5 PACIFIC URGENT CARE 2,416 A6 SMOKE N VAPE 856 A7 KIDS CORNER DENTAL 1,090 A8 NOBIBI 1,090 A9 LE FEMININ BEAUTY 1,090 B1 THE UPS STORE 1,272 B2R T-MOBILE - CELL TOWER 1 B3 JUN PAEK ACUPUNCTURE 1,270 B4 BOTAN CANTEEN 1,272 B5 LUIGI'S D'ITALIA 1,272 B6 TRUE EDUCATION OF MARTIAL ARTS 2,261 C1 SPORT CLIPS 1,500 C2 SUMI BEAUTY STATION 1,200 C3 SCHOOLSFIRST FEDERAL CR UNION 4,013 C4B GINZA JAPANESE RESTAURANT 1,600 E1 US BANK 4,754 E2A MATHNASIUM 1,489 E2B HEALTHY PAWS VETERINARY CARE 1,852 E2C STRUCTURAL VACANCY 176 E5 SUBWAY 1,541 F STATER BROTHERS 42,630                                                                                                                                                                                                                 | A10   | GAMES WORKSHOP                 | 1,090  |
| A1B THE EARLY BIRD RESTAURANT 2,180 A3 CHERI NAIL BAR 2,180 A5 PACIFIC URGENT CARE 2,416 A6 SMOKE N VAPE 856 A7 KIDS CORNER DENTAL 1,090 A8 NOBIBI 1,090 A9 LE FEMININ BEAUTY 1,090 B1 THE UPS STORE 1,272 B2R T-MOBILE - CELL TOWER 1 B3 JUN PAEK ACUPUNCTURE 1,270 B4 BOTAN CANTEEN 1,272 B5 LUIGI'S D'ITALIA 1,272 B6 TRUE EDUCATION OF MARTIAL ARTS 2,261 C1 SPORT CLIPS 1,500 C2 SUMI BEAUTY STATION 1,200 C3 SCHOOLSFIRST FEDERAL CR UNION 4,013 C4B GINZA JAPANESE RESTAURANT 1,600 E1 US BANK 4,754 E2A MATHNASIUM 1,489 E2B HEALTHY PAWS VETERINARY CARE 1,852 E2C STRUCTURAL VACANCY 176 E5 SUBWAY 1,541 F STATER BROTHERS 42,630                                                                                                                                                                                                                                   | A12   | BELTONE HEARING CARE CENTER    | 2,453  |
| A3 CHERI NAIL BAR 2,180 A5 PACIFIC URGENT CARE 2,416 A6 SMOKE N VAPE 856 A7 KIDS CORNER DENTAL 1,090 A8 NOBIBI 1,090 A9 LE FEMININ BEAUTY 1,090 B1 THE UPS STORE 1,272 B2R T-MOBILE - CELL TOWER 1 B3 JUN PAEK ACUPUNCTURE 1,270 B4 BOTAN CANTEEN 1,272 B5 LUIGI'S D'ITALIA 1,272 B6 TRUE EDUCATION OF MARTIAL ARTS 2,261 C1 SPORT CLIPS 1,500 C2 SUMI BEAUTY STATION 1,200 C3 SCHOOLSFIRST FEDERAL CR UNION 4,013 C4B GINZA JAPANESE RESTAURANT 1,600 E1 US BANK 4,754 E2A MATHNASIUM 1,489 E2B HEALTHY PAWS VETERINARY CARE 1,852 E2C STRUCTURAL VACANCY 176 E5 SUBWAY 1,541 F STATER BROTHERS 42,630                                                                                                                                                                                                                                                                       | A13   | HOTWORX                        | 2,314  |
| A5 PACIFIC URGENT CARE 2,416 A6 SMOKE N VAPE 856 A7 KIDS CORNER DENTAL 1,090 A8 NOBIBI 1,090 A9 LE FEMININ BEAUTY 1,090 B1 THE UPS STORE 1,272 B2R T-MOBILE - CELL TOWER 1 B3 JUN PAEK ACUPUNCTURE 1,270 B4 BOTAN CANTEEN 1,272 B5 LUIGI'S D'ITALIA 1,272 B6 TRUE EDUCATION OF MARTIAL ARTS 2,261 C1 SPORT CLIPS 1,500 C2 SUMI BEAUTY STATION 1,200 C3 SCHOOLSFIRST FEDERAL CR UNION 4,013 C4B GINZA JAPANESE RESTAURANT 1,600 E1 US BANK 4,754 E2A MATHNASIUM 1,489 E2B HEALTHY PAWS VETERINARY CARE 1,852 E2C STRUCTURAL VACANCY 176 E5 SUBWAY 1,541 F STATER BROTHERS 42,630                                                                                                                                                                                                                                                                                               | A1B   | THE EARLY BIRD RESTAURANT      | 2,180  |
| A6 SMOKE N VAPE 856 A7 KIDS CORNER DENTAL 1,090 A8 NOBIBI 1,090 A9 LE FEMININ BEAUTY 1,090 B1 THE UPS STORE 1,272 B2R T-MOBILE - CELL TOWER 1 B3 JUN PAEK ACUPUNCTURE 1,270 B4 BOTAN CANTEEN 1,272 B5 LUIGI'S D'ITALIA 1,272 B6 TRUE EDUCATION OF MARTIAL ARTS 2,261 C1 SPORT CLIPS 1,500 C2 SUMI BEAUTY STATION 1,200 C3 SCHOOLSFIRST FEDERAL CR UNION 4,013 C4B GINZA JAPANESE RESTAURANT 1,600 E1 US BANK 4,754 E2A MATHNASIUM 1,489 E2B HEALTHY PAWS VETERINARY CARE 1,852 E2C STRUCTURAL VACANCY 176 E5 SUBWAY 1,541 F STATER BROTHERS 42,630                                                                                                                                                                                                                                                                                                                            | A3    | CHERI NAIL BAR                 | 2,180  |
| A7 KIDS CORNER DENTAL 1,090 A8 NOBIBI 1,090 A9 LE FEMININ BEAUTY 1,090 B1 THE UPS STORE 1,272 B2R T-MOBILE - CELL TOWER 1 B3 JUN PAEK ACUPUNCTURE 1,270 B4 BOTAN CANTEEN 1,272 B5 LUIGI'S D'ITALIA 1,272 B6 TRUE EDUCATION OF MARTIAL ARTS 2,261 C1 SPORT CLIPS 1,500 C2 SUMI BEAUTY STATION 1,200 C3 SCHOOLSFIRST FEDERAL CR UNION 4,013 C4B GINZA JAPANESE RESTAURANT 1,600 E1 US BANK 4,754 E2A MATHNASIUM 1,489 E2B HEALTHY PAWS VETERINARY CARE 1,852 E2C STRUCTURAL VACANCY 176 E5 SUBWAY 1,541 F STATER BROTHERS 42,630                                                                                                                                                                                                                                                                                                                                                | A5    | PACIFIC URGENT CARE            | 2,416  |
| A8       NOBIBI       1,090         A9       LE FEMININ BEAUTY       1,090         B1       THE UPS STORE       1,272         B2R       T-MOBILE - CELL TOWER       1         B3       JUN PAEK ACUPUNCTURE       1,270         B4       BOTAN CANTEEN       1,272         B5       LUIGI'S D'ITALIA       1,272         B6       TRUE EDUCATION OF MARTIAL ARTS       2,261         C1       SPORT CLIPS       1,500         C2       SUMI BEAUTY STATION       1,200         C3       SCHOOLSFIRST FEDERAL CR UNION       4,013         C4B       GINZA JAPANESE RESTAURANT       1,600         E1       US BANK       4,754         E2A       MATHNASIUM       1,489         E2B       HEALTHY PAWS VETERINARY CARE       1,852         E2C       STRUCTURAL VACANCY       176         E5       SUBWAY       1,541         F       STATER BROTHERS       42,630            | A6    | SMOKE N VAPE                   | 856    |
| A9 LE FEMININ BEAUTY 1,090 B1 THE UPS STORE 1,272 B2R T-MOBILE - CELL TOWER 1 B3 JUN PAEK ACUPUNCTURE 1,270 B4 BOTAN CANTEEN 1,272 B5 LUIGI'S D'ITALIA 1,272 B6 TRUE EDUCATION OF MARTIAL ARTS 2,261 C1 SPORT CLIPS 1,500 C2 SUMI BEAUTY STATION 1,200 C3 SCHOOLSFIRST FEDERAL CR UNION 4,013 C4B GINZA JAPANESE RESTAURANT 1,600 E1 US BANK 4,754 E2A MATHNASIUM 1,489 E2B HEALTHY PAWS VETERINARY CARE 1,852 E2C STRUCTURAL VACANCY 176 E5 SUBWAY 1,541 F STATER BROTHERS 42,630                                                                                                                                                                                                                                                                                                                                                                                            | A7    | KIDS CORNER DENTAL             | 1,090  |
| B1         THE UPS STORE         1,272           B2R         T-MOBILE - CELL TOWER         1           B3         JUN PAEK ACUPUNCTURE         1,272           B4         BOTAN CANTEEN         1,272           B5         LUIGI'S D'ITALIA         1,272           B6         TRUE EDUCATION OF MARTIAL ARTS         2,261           C1         SPORT CLIPS         1,500           C2         SUMI BEAUTY STATION         1,200           C3         SCHOOLSFIRST FEDERAL CR UNION         4,013           C4B         GINZA JAPANESE RESTAURANT         1,600           E1         US BANK         4,754           E2A         MATHNASIUM         1,489           E2B         HEALTHY PAWS VETERINARY CARE         1,852           E2C         STRUCTURAL VACANCY         176           E5         SUBWAY         1,541           F         STATER BROTHERS         42,630 | A8    | NOBIBI                         | 1,090  |
| B2R         T-MOBILE - CELL TOWER         1           B3         JUN PAEK ACUPUNCTURE         1,270           B4         BOTAN CANTEEN         1,272           B5         LUIGI'S D'ITALIA         1,272           B6         TRUE EDUCATION OF MARTIAL ARTS         2,261           C1         SPORT CLIPS         1,500           C2         SUMI BEAUTY STATION         1,200           C3         SCHOOLSFIRST FEDERAL CR UNION         4,013           C4B         GINZA JAPANESE RESTAURANT         1,600           E1         US BANK         4,754           E2A         MATHNASIUM         1,489           E2B         HEALTHY PAWS VETERINARY CARE         1,852           E2C         STRUCTURAL VACANCY         176           E5         SUBWAY         1,541           F         STATER BROTHERS         42,630                                                  | A9    | LE FEMININ BEAUTY              | 1,090  |
| B3       JUN PAEK ACUPUNCTURE       1,270         B4       BOTAN CANTEEN       1,272         B5       LUIGI'S D'ITALIA       1,272         B6       TRUE EDUCATION OF MARTIAL ARTS       2,261         C1       SPORT CLIPS       1,500         C2       SUMI BEAUTY STATION       1,200         C3       SCHOOLSFIRST FEDERAL CR UNION       4,013         C4B       GINZA JAPANESE RESTAURANT       1,600         E1       US BANK       4,754         E2A       MATHNASIUM       1,489         E2B       HEALTHY PAWS VETERINARY CARE       1,852         E2C       STRUCTURAL VACANCY       176         E5       SUBWAY       1,541         F       STATER BROTHERS       42,630                                                                                                                                                                                          | В1    | THE UPS STORE                  | 1,272  |
| B4       BOTAN CANTEEN       1,272         B5       LUIGI'S D'ITALIA       1,272         B6       TRUE EDUCATION OF MARTIAL ARTS       2,261         C1       SPORT CLIPS       1,500         C2       SUMI BEAUTY STATION       1,200         C3       SCHOOLSFIRST FEDERAL CR UNION       4,013         C4B       GINZA JAPANESE RESTAURANT       1,600         E1       US BANK       4,754         E2A       MATHNASIUM       1,489         E2B       HEALTHY PAWS VETERINARY CARE       1,852         E2C       STRUCTURAL VACANCY       176         E5       SUBWAY       1,541         F       STATER BROTHERS       42,630                                                                                                                                                                                                                                            | B2R   | T-MOBILE - CELL TOWER          | 1      |
| B5         LUIGI'S D'ITALIA         1,272           B6         TRUE EDUCATION OF MARTIAL ARTS         2,261           C1         SPORT CLIPS         1,500           C2         SUMI BEAUTY STATION         1,200           C3         SCHOOLSFIRST FEDERAL CR UNION         4,013           C4B         GINZA JAPANESE RESTAURANT         1,600           E1         US BANK         4,754           E2A         MATHNASIUM         1,489           E2B         HEALTHY PAWS VETERINARY CARE         1,852           E2C         STRUCTURAL VACANCY         176           E5         SUBWAY         1,541           F         STATER BROTHERS         42,630                                                                                                                                                                                                                 | В3    | JUN PAEK ACUPUNCTURE           | 1,270  |
| B6       TRUE EDUCATION OF MARTIAL ARTS       2,261         C1       SPORT CLIPS       1,500         C2       SUMI BEAUTY STATION       1,200         C3       SCHOOLSFIRST FEDERAL CR UNION       4,013         C4B       GINZA JAPANESE RESTAURANT       1,600         E1       US BANK       4,754         E2A       MATHNASIUM       1,489         E2B       HEALTHY PAWS VETERINARY CARE       1,852         E2C       STRUCTURAL VACANCY       176         E5       SUBWAY       1,541         F       STATER BROTHERS       42,630                                                                                                                                                                                                                                                                                                                                     | B4    | BOTAN CANTEEN                  | 1,272  |
| C1       SPORT CLIPS       1,500         C2       SUMI BEAUTY STATION       1,200         C3       SCHOOLSFIRST FEDERAL CR UNION       4,013         C4B       GINZA JAPANESE RESTAURANT       1,600         E1       US BANK       4,754         E2A       MATHNASIUM       1,489         E2B       HEALTHY PAWS VETERINARY CARE       1,852         E2C       STRUCTURAL VACANCY       176         E5       SUBWAY       1,541         F       STATER BROTHERS       42,630                                                                                                                                                                                                                                                                                                                                                                                                 | B5    | LUIGI'S D'ITALIA               | 1,272  |
| C2       SUMI BEAUTY STATION       1,200         C3       SCHOOLSFIRST FEDERAL CR UNION       4,013         C4B       GINZA JAPANESE RESTAURANT       1,600         E1       US BANK       4,754         E2A       MATHNASIUM       1,489         E2B       HEALTHY PAWS VETERINARY CARE       1,852         E2C       STRUCTURAL VACANCY       176         E5       SUBWAY       1,541         F       STATER BROTHERS       42,630                                                                                                                                                                                                                                                                                                                                                                                                                                          | В6    | TRUE EDUCATION OF MARTIAL ARTS | 2,261  |
| C3 SCHOOLSFIRST FEDERAL CR UNION 4,013 C4B GINZA JAPANESE RESTAURANT 1,600 E1 US BANK 4,754 E2A MATHNASIUM 1,489 E2B HEALTHY PAWS VETERINARY CARE 1,852 E2C STRUCTURAL VACANCY 176 E5 SUBWAY 1,541 F STATER BROTHERS 42,630                                                                                                                                                                                                                                                                                                                                                                                                                                                                                                                                                                                                                                                   | C1    | SPORT CLIPS                    | 1,500  |
| C4B         GINZA JAPANESE RESTAURANT         1,600           E1         US BANK         4,754           E2A         MATHNASIUM         1,489           E2B         HEALTHY PAWS VETERINARY CARE         1,852           E2C         STRUCTURAL VACANCY         176           E5         SUBWAY         1,541           F         STATER BROTHERS         42,630                                                                                                                                                                                                                                                                                                                                                                                                                                                                                                              | C2    | SUMI BEAUTY STATION            | 1,200  |
| E1 US BANK 4,754 E2A MATHNASIUM 1,489 E2B HEALTHY PAWS VETERINARY CARE 1,852 E2C STRUCTURAL VACANCY 176 E5 SUBWAY 1,541 F STATER BROTHERS 42,630                                                                                                                                                                                                                                                                                                                                                                                                                                                                                                                                                                                                                                                                                                                              | C3    | SCHOOLSFIRST FEDERAL CR UNION  | 4,013  |
| E2A         MATHNASIUM         1,489           E2B         HEALTHY PAWS VETERINARY CARE         1,852           E2C         STRUCTURAL VACANCY         176           E5         SUBWAY         1,541           F         STATER BROTHERS         42,630                                                                                                                                                                                                                                                                                                                                                                                                                                                                                                                                                                                                                       | C4B   | GINZA JAPANESE RESTAURANT      | 1,600  |
| E2B HEALTHY PAWS VETERINARY CARE 1,852 E2C STRUCTURAL VACANCY 176 E5 SUBWAY 1,541 F STATER BROTHERS 42,630                                                                                                                                                                                                                                                                                                                                                                                                                                                                                                                                                                                                                                                                                                                                                                    | E1    | US BANK                        | 4,754  |
| E2C         STRUCTURAL VACANCY         176           E5         SUBWAY         1,541           F         STATER BROTHERS         42,630                                                                                                                                                                                                                                                                                                                                                                                                                                                                                                                                                                                                                                                                                                                                       | E2A   | MATHNASIUM                     | 1,489  |
| E5 SUBWAY 1,541<br>F STATER BROTHERS 42,630                                                                                                                                                                                                                                                                                                                                                                                                                                                                                                                                                                                                                                                                                                                                                                                                                                   | E2B   | HEALTHY PAWS VETERINARY CARE   | 1,852  |
| F STATER BROTHERS 42,630                                                                                                                                                                                                                                                                                                                                                                                                                                                                                                                                                                                                                                                                                                                                                                                                                                                      | E2C   | STRUCTURAL VACANCY             | 176    |
|                                                                                                                                                                                                                                                                                                                                                                                                                                                                                                                                                                                                                                                                                                                                                                                                                                                                               | E5    | SUBWAY                         | 1,541  |
| PAD CARL'S JR. 3,523                                                                                                                                                                                                                                                                                                                                                                                                                                                                                                                                                                                                                                                                                                                                                                                                                                                          | F     | STATER BROTHERS                | 42,630 |
|                                                                                                                                                                                                                                                                                                                                                                                                                                                                                                                                                                                                                                                                                                                                                                                                                                                                               | PAD   | CARL'S JR.                     | 3,523  |