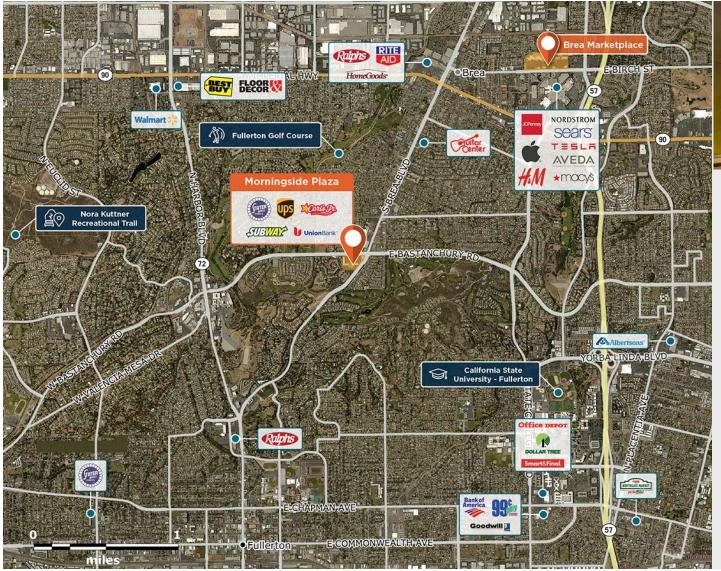

## Morningside Plaza

9 1000-1088 E Bastanchury Road, Fullerton, CA 92835

At a high-traffic intersection with the only grocer in two miles, entirely surrounded by affluent communities.

Center Size: 91,296 Spaces Available: 1

## Within 3 Miles

Population 168,577

Avg. Household Income 142,434

Avg. Home Value \$955,126

Annual Visits 1,536,787 Vehicles Per Day 29,210

Regency Centers.

**Erin Saltzman**Leasing Contact

**L** 213 553 2252

## Morningside Plaza

♀ 1000-1088 E Bastanchury Road, Fullerton, CA 92835