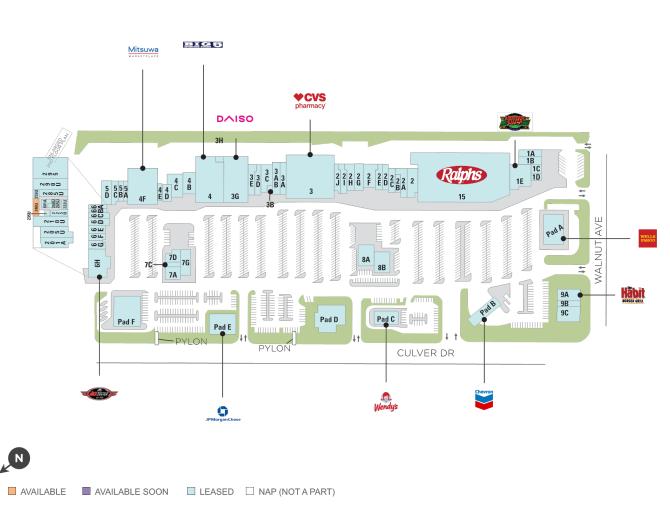

### **Center Size: 230,396**

| SPACE | TENANT                         | SF     |
|-------|--------------------------------|--------|
| 240U  | AVAILABLE                      | 510    |
| 15    | RALPHS                         | 44,376 |
| 1A    | ANNAPOORNA                     | 1,400  |
| 1B    | HERITAGE ONE DAY CLEANERS      | 1,750  |
| 1D    | PARIS BAGUETTE                 | 2,290  |
| 1E    | LAMP POST PIZZA                | 4,144  |
| 2     | DENTISTRY FOR KIDS             | 2,500  |
| 201A  | THE CODER SCHOOL               | 1,785  |
| 205U  | BROW THEORY                    | 1,116  |
| 210U  | EVERGREEN ACUPUNCTURE AND NATU | 1,318  |
| 222U  | GLOW LEARNING CENTER           | 212    |
| 225U  | FARMERS INSURANCE              | 419    |
| 235U  | THE LITTLE BEAUTIQUE           | 125    |
| 255U  | WOORI EXPRESS                  | 198    |
| 260U  | GREAT RETAIL COMING SOON       | 140    |
| 265U  | SOCAL ELECTRICAL CONTRACTOR    | 192    |
| 285U  | ROY ART STUDIO                 | 701    |
| 290U  | DR. ALEXANDER CHANG, DDS       | 1,591  |
| 295U  | PIANO FORTE                    | 2,478  |
| 2A    | CBB BANK                       | 2,308  |
| 2B    | EAST COAST BAGEL               | 1,215  |
| 2C    | KITAKATA RAMEN BAN NAI         | 1,615  |
| 2D    | DESOURO                        | 1,630  |
| 2E    | IRVINE GOLD MINE AND JEWELRY M | 1,444  |
| 2F    | SUPER MEX                      | 3,307  |
| 2G    | ROL HAND ROLL BAR              | 1,350  |
| 2H    | SUP NOODLES                    | 2,830  |
| 21    | COLD STONE CREAMERY            | 966    |
| 2J    | ΚΑЈU ΤΟFU                      | 2,279  |
| 3     | CVS                            | 21,360 |
| 3A    | L & L HAWAIIAN BARBECUE        | 1,500  |
| 3AB   | SPICY CITY                     | 2,500  |
| 3В    | CULVER SHOE REPAIR             | 790    |

#### **Center Size: 230,396**

| SPACE | TENANT                  | SF     |
|-------|-------------------------|--------|
| 3C    | LOUIS CASTEL            | 2,600  |
| 3D    | MACTAVISH JEWELRY       | 1,775  |
| 3E    | MOCHI BEARD PAPA        | 1,985  |
| 3G    | DAISO                   | 11,448 |
| 3H    | ELECTRICAL ROOM         | 20     |
| 4     | BIG 5 SPORTING GOODS    | 12,304 |
| 4B    | CHAN CHAN               | 2,670  |
| 4C    | EVERTRUST BANK          | 3,006  |
| 4D    | VINA NAILS              | 1,388  |
| 4E    | PAPI'S GELATERIA        | 644    |
| 4F    | MITSUWA MARKETPLACE     | 13,853 |
| 5A    | RICHARDS HAIR WORLD     | 1,063  |
| 5B    | FM 2050                 | 1,063  |
| 5C    | H & R BLOCK             | 1,050  |
| 5D    | IL-DO TAE KWON DO       | 2,800  |
| 6A    | STATE FARM INSURANCE    | 911    |
| 6B    | CCK PETS STUDIO         | 911    |
| 6C    | HARRY'S FINE JEWELRY    | 902    |
| 6D    | SORA ANIMAL HOSPITAL    | 1,415  |
| 6E    | RAPHAEL WELLNESS CENTER | 1,200  |
| 6F    | MINT OPTOMETRY          | 1,458  |
| 6G    | KIRIN EXPRESS           | 1,483  |
| 6H    | JAX BICYCLE CENTER      | 6,233  |
| 7A    | THE UPS STORE           | 1,600  |
| 7C    | IN2WISHIN               | 520    |
| 7D    | TOGO'S                  | 1,080  |
| 7G    | WOORI AMERICA BANK      | 3,095  |
| 8A    | FIRST BANK AND TRUST    | 3,000  |
| 8B    | FIRE WINGS              | 3,083  |
| 9A    | THE HABIT BURGER GRILL  | 2,400  |
| 9B    | ACE DONUTS              | 900    |
| 9C    | HANMI BANK              | 2,700  |
| PADA  | WELLS FARGO BANK        | 5,000  |

### **Center Size: 230,396**

| SPACE | TENANT              | SF    |
|-------|---------------------|-------|
| PADB  | CHEVRON             | 500   |
| PADC  | WENDY'S             | 2,454 |
| PADD  | NEP CAFE & BRUNCH   | 7,100 |
| PADE  | JPMORGAN CHASE BANK | 5,239 |
| PADF  | BANK OF AMERICA     | 7,000 |