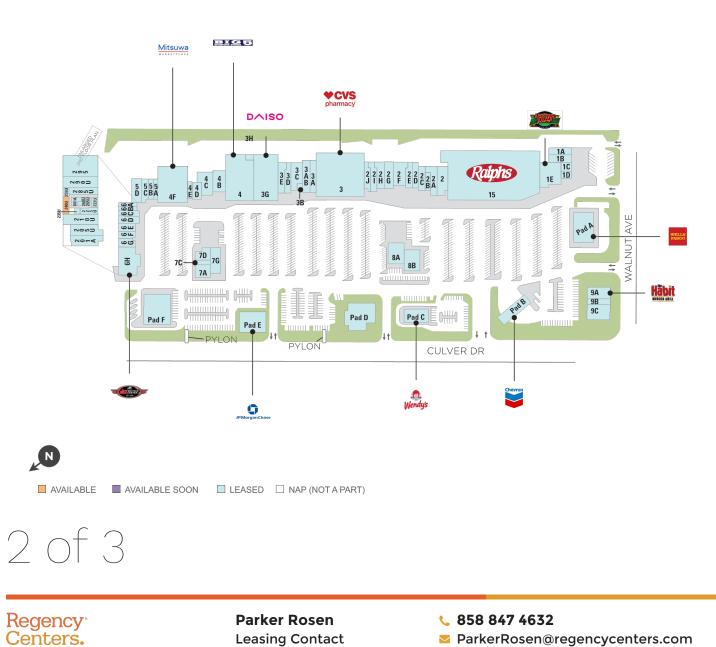

### **Center Size: 230,396**

| SPACE | TENANT                         | SF     |
|-------|--------------------------------|--------|
| 240U  | AVAILABLE                      | 510    |
| 15    | RALPHS                         | 44,376 |
| 1A    | ANNAPOORNA                     | 1,400  |
| 1B    | HERITAGE ONE DAY CLEANERS      | 1,750  |
| 1D    | PARIS BAGUETTE                 | 2,290  |
| 1E    | LAMP POST PIZZA                | 4,144  |
| 2     | DENTISTRY FOR KIDS             | 2,500  |
| 201A  | THE CODER SCHOOL               | 1,785  |
| 205U  | BROW THEORY                    | 1,116  |
| 210U  | EVERGREEN ACUPUNCTURE AND NATU | 1,318  |
| 222U  | GLOW LEARNING CENTER           | 212    |
| 225U  | FARMERS INSURANCE              | 419    |
| 235U  | THE LITTLE BEAUTIQUE           | 125    |
| 255U  | WOORI EXPRESS                  | 198    |
| 260U  | GREAT RETAIL COMING SOON       | 140    |
| 265U  | SOCAL ELECTRICAL CONTRACTOR    | 192    |
| 285U  | ROY ART STUDIO                 | 701    |
| 290U  | DR. ALEXANDER CHANG, DDS       | 1,591  |
| 295U  | PIANO FORTE                    | 2,478  |
| 2A    | CBB BANK                       | 2,308  |
| 2B    | EAST COAST BAGEL               | 1,215  |
| 2C    | KITAKATA RAMEN BAN NAI         | 1,615  |
| 2D    | DESOURO                        | 1,630  |
| 2E    | IRVINE GOLD MINE AND JEWELRY M | 1,444  |
| 2F    | SUPER MEX                      | 3,307  |
| 2G    | ROL HAND ROLL BAR              | 1,350  |
| 2H    | SUP NOODLES                    | 2,830  |
| 21    | COLD STONE CREAMERY            | 966    |
| 2J    | ΚΑЈU ΤΟFU                      | 2,279  |
| 3     | CVS                            | 21,360 |
| 3A    | L & L HAWAIIAN BARBECUE        | 1,500  |
| 3AB   | SPICY CITY                     | 2,500  |
| 3В    | CULVER SHOE REPAIR             | 790    |

#### **Center Size: 230,396**

| SPACE | TENANT                  | SF     |
|-------|-------------------------|--------|
| 3C    | LOUIS CASTEL            | 2,600  |
| 3D    | MACTAVISH JEWELRY       | 1,775  |
| 3E    | MOCHI BEARD PAPA        | 1,985  |
| 3G    | DAISO                   | 11,448 |
| 3H    | ELECTRICAL ROOM         | 20     |
| 4     | BIG 5 SPORTING GOODS    | 12,304 |
| 4B    | CHAN CHAN               | 2,670  |
| 4C    | EVERTRUST BANK          | 3,006  |
| 4D    | VINA NAILS              | 1,388  |
| 4E    | PAPI'S GELATERIA        | 644    |
| 4F    | MITSUWA MARKETPLACE     | 13,853 |
| 5A    | RICHARDS HAIR WORLD     | 1,063  |
| 5B    | FM 2050                 | 1,063  |
| 5C    | H & R BLOCK             | 1,050  |
| 5D    | IL-DO TAE KWON DO       | 2,800  |
| 6A    | STATE FARM INSURANCE    | 911    |
| 6B    | CCK PETS STUDIO         | 911    |
| 6C    | HARRY'S FINE JEWELRY    | 902    |
| 6D    | SORA ANIMAL HOSPITAL    | 1,415  |
| 6E    | RAPHAEL WELLNESS CENTER | 1,200  |
| 6F    | MINT OPTOMETRY          | 1,458  |
| 6G    | KIRIN EXPRESS           | 1,483  |
| 6H    | JAX BICYCLE CENTER      | 6,233  |
| 7A    | THE UPS STORE           | 1,600  |
| 7C    | IN2WISHIN               | 520    |
| 7D    | TOGO'S                  | 1,080  |
| 7G    | WOORI AMERICA BANK      | 3,095  |
| 8A    | FIRST BANK AND TRUST    | 3,000  |
| 8B    | FIRE WINGS              | 3,083  |
| 9A    | THE HABIT BURGER GRILL  | 2,400  |
| 9B    | ACE DONUTS              | 900    |
| 9C    | HANMI BANK              | 2,700  |
| PADA  | WELLS FARGO BANK        | 5,000  |

### **Center Size: 230,396**

| SPACE | TENANT              | SF    |
|-------|---------------------|-------|
| PADB  | CHEVRON             | 500   |
| PADC  | WENDY'S             | 2,454 |
| PADD  | NEP CAFE & BRUNCH   | 7,100 |
| PADE  | JPMORGAN CHASE BANK | 5,239 |
| PADF  | BANK OF AMERICA     | 7,000 |