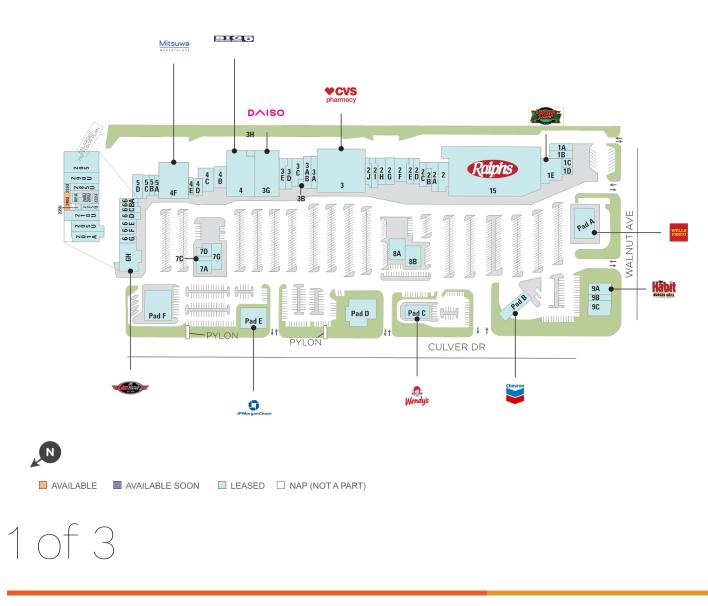

### **Center Size: 230,396**

| SPACE | TENANT                         | SF     |
|-------|--------------------------------|--------|
| 240U  | AVAILABLE                      | 510    |
| 15    | RALPHS                         | 44,376 |
| 1A    | ANNAPOORNA                     | 1,400  |
| 1B    | HERITAGE ONE DAY CLEANERS      | 1,750  |
| 1D    | PARIS BAGUETTE                 | 2,290  |
| 1E    | LAMP POST PIZZA                | 4,144  |
| 2     | DENTISTRY FOR KIDS             | 2,500  |
| 201A  | THE CODER SCHOOL               | 1,785  |
| 205U  | BROW THEORY                    | 1,116  |
| 210U  | EVERGREEN ACUPUNCTURE AND NATU | 1,318  |
| 222U  | GLOW LEARNING CENTER           | 212    |
| 225U  | FARMERS INSURANCE              | 419    |
| 235U  | THE LITTLE BEAUTIQUE           | 125    |
| 255U  | WOORI EXPRESS                  | 198    |
| 260U  | GREAT RETAIL COMING SOON       | 140    |
| 265U  | SOCAL ELECTRICAL CONTRACTOR    | 192    |
| 285U  | ROY ART STUDIO                 | 701    |
| 290U  | DR. ALEXANDER CHANG, DDS       | 1,591  |
| 295U  | PIANO FORTE                    | 2,478  |
| 2A    | CBB BANK                       | 2,308  |
| 2B    | EAST COAST BAGEL               | 1,215  |
| 2C    | KITAKATA RAMEN BAN NAI         | 1,615  |
| 2D    | DESOURO                        | 1,630  |
| 2E    | IRVINE GOLD MINE AND JEWELRY M | 1,444  |
| 2F    | SUPER MEX                      | 3,307  |
| 2G    | ROL HAND ROLL BAR              | 1,350  |
| 2H    | SUP NOODLES                    | 2,830  |
| 21    | COLD STONE CREAMERY            | 966    |
| 2J    | ΚΑЈU ΤΟFU                      | 2,279  |
| 3     | CVS                            | 21,360 |
| 3A    | L & L HAWAIIAN BARBECUE        | 1,500  |
| 3AB   | SPICY CITY                     | 2,500  |
| 3В    | CULVER SHOE REPAIR             | 790    |

#### **Center Size: 230,396**

| SPACE | TENANT                  | SF     |
|-------|-------------------------|--------|
| 3C    | LOUIS CASTEL            | 2,600  |
| 3D    | MACTAVISH JEWELRY       | 1,775  |
| 3E    | MOCHI BEARD PAPA        | 1,985  |
| 3G    | DAISO                   | 11,448 |
| 3H    | ELECTRICAL ROOM         | 20     |
| 4     | BIG 5 SPORTING GOODS    | 12,304 |
| 4B    | CHAN CHAN               | 2,670  |
| 4C    | EVERTRUST BANK          | 3,006  |
| 4D    | VINA NAILS              | 1,388  |
| 4E    | PAPI'S GELATERIA        | 644    |
| 4F    | MITSUWA MARKETPLACE     | 13,853 |
| 5A    | RICHARDS HAIR WORLD     | 1,063  |
| 5B    | FM 2050                 | 1,063  |
| 5C    | H & R BLOCK             | 1,050  |
| 5D    | IL-DO TAE KWON DO       | 2,800  |
| 6A    | STATE FARM INSURANCE    | 911    |
| 6B    | CCK PETS STUDIO         | 911    |
| 6C    | HARRY'S FINE JEWELRY    | 902    |
| 6D    | SORA ANIMAL HOSPITAL    | 1,415  |
| 6E    | RAPHAEL WELLNESS CENTER | 1,200  |
| 6F    | MINT OPTOMETRY          | 1,458  |
| 6G    | KIRIN EXPRESS           | 1,483  |
| 6H    | JAX BICYCLE CENTER      | 6,233  |
| 7A    | THE UPS STORE           | 1,600  |
| 7C    | IN2WISHIN               | 520    |
| 7D    | TOGO'S                  | 1,080  |
| 7G    | WOORI AMERICA BANK      | 3,095  |
| 8A    | FIRST BANK AND TRUST    | 3,000  |
| 8B    | FIRE WINGS              | 3,083  |
| 9A    | THE HABIT BURGER GRILL  | 2,400  |
| 9B    | ACE DONUTS              | 900    |
| 9C    | HANMI BANK              | 2,700  |
| PADA  | WELLS FARGO BANK        | 5,000  |

### **Center Size: 230,396**

| SPACE | TENANT              | SF    |
|-------|---------------------|-------|
| PADB  | CHEVRON             | 500   |
| PADC  | WENDY'S             | 2,454 |
| PADD  | NEP CAFE & BRUNCH   | 7,100 |
| PADE  | JPMORGAN CHASE BANK | 5,239 |
| PADF  | BANK OF AMERICA     | 7,000 |