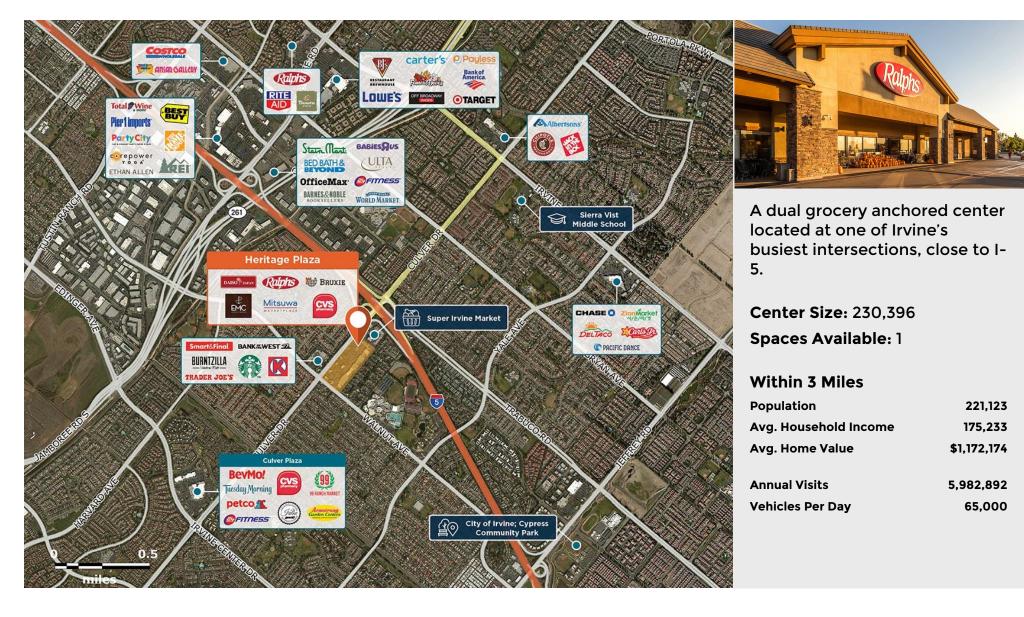

### **Center Size: 230,396**

| SPACE | TENANT                         | SF     |
|-------|--------------------------------|--------|
| 240U  | AVAILABLE                      | 510    |
| 15    | RALPHS                         | 44,376 |
| 1A    | ANNAPOORNA                     | 1,400  |
| 1B    | HERITAGE ONE DAY CLEANERS      | 1,750  |
| 1D    | PARIS BAGUETTE                 | 2,290  |
| 1E    | LAMP POST PIZZA                | 4,144  |
| 2     | DENTISTRY FOR KIDS             | 2,500  |
| 201A  | THE CODER SCHOOL               | 1,785  |
| 205U  | BROW THEORY                    | 1,116  |
| 210U  | EVERGREEN ACUPUNCTURE AND NATU | 1,318  |
| 222U  | GLOW LEARNING CENTER           | 212    |
| 225U  | FARMERS INSURANCE              | 419    |
| 235U  | THE LITTLE BEAUTIQUE           | 125    |
| 255U  | WOORI EXPRESS                  | 198    |
| 260U  | GREAT RETAIL COMING SOON       | 140    |
| 265U  | SOCAL ELECTRICAL CONTRACTOR    | 192    |
| 285U  | ROY ART STUDIO                 | 701    |
| 290U  | DR. ALEXANDER CHANG, DDS       | 1,591  |
| 295U  | PIANO FORTE                    | 2,478  |
| 2A    | CBB BANK                       | 2,308  |
| 2B    | EAST COAST BAGEL               | 1,215  |
| 2C    | KITAKATA RAMEN BAN NAI         | 1,615  |
| 2D    | DESOURO                        | 1,630  |
| 2E    | IRVINE GOLD MINE AND JEWELRY M | 1,444  |
| 2F    | SUPER MEX                      | 3,307  |
| 2G    | ROL HAND ROLL BAR              | 1,350  |
| 2H    | SUP NOODLES                    | 2,830  |
| 21    | COLD STONE CREAMERY            | 966    |
| 2J    | ΚΑЈU ΤΟFU                      | 2,279  |
| 3     | CVS                            | 21,360 |
| 3A    | L & L HAWAIIAN BARBECUE        | 1,500  |
| 3AB   | SPICY CITY                     | 2,500  |
| 3В    | CULVER SHOE REPAIR             | 790    |

#### **Center Size: 230,396**

| SPACE | TENANT                  | SF     |
|-------|-------------------------|--------|
| 3C    | LOUIS CASTEL            | 2,600  |
| 3D    | MACTAVISH JEWELRY       | 1,775  |
| 3E    | MOCHI BEARD PAPA        | 1,985  |
| 3G    | DAISO                   | 11,448 |
| 3H    | ELECTRICAL ROOM         | 20     |
| 4     | BIG 5 SPORTING GOODS    | 12,304 |
| 4B    | CHAN CHAN               | 2,670  |
| 4C    | EVERTRUST BANK          | 3,006  |
| 4D    | VINA NAILS              | 1,388  |
| 4E    | PAPI'S GELATERIA        | 644    |
| 4F    | MITSUWA MARKETPLACE     | 13,853 |
| 5A    | RICHARDS HAIR WORLD     | 1,063  |
| 5B    | FM 2050                 | 1,063  |
| 5C    | H & R BLOCK             | 1,050  |
| 5D    | IL-DO TAE KWON DO       | 2,800  |
| 6A    | STATE FARM INSURANCE    | 911    |
| 6B    | CCK PETS STUDIO         | 911    |
| 6C    | HARRY'S FINE JEWELRY    | 902    |
| 6D    | SORA ANIMAL HOSPITAL    | 1,415  |
| 6E    | RAPHAEL WELLNESS CENTER | 1,200  |
| 6F    | MINT OPTOMETRY          | 1,458  |
| 6G    | KIRIN EXPRESS           | 1,483  |
| 6H    | JAX BICYCLE CENTER      | 6,233  |
| 7A    | THE UPS STORE           | 1,600  |
| 7C    | IN2WISHIN               | 520    |
| 7D    | TOGO'S                  | 1,080  |
| 7G    | WOORI AMERICA BANK      | 3,095  |
| 8A    | FIRST BANK AND TRUST    | 3,000  |
| 8B    | FIRE WINGS              | 3,083  |
| 9A    | THE HABIT BURGER GRILL  | 2,400  |
| 9B    | ACE DONUTS              | 900    |
| 9C    | HANMI BANK              | 2,700  |
| PADA  | WELLS FARGO BANK        | 5,000  |

### **Center Size: 230,396**

| SPACE | TENANT              | SF    |
|-------|---------------------|-------|
| PADB  | CHEVRON             | 500   |
| PADC  | WENDY'S             | 2,454 |
| PADD  | NEP CAFE & BRUNCH   | 7,100 |
| PADE  | JPMORGAN CHASE BANK | 5,239 |
| PADF  | BANK OF AMERICA     | 7,000 |