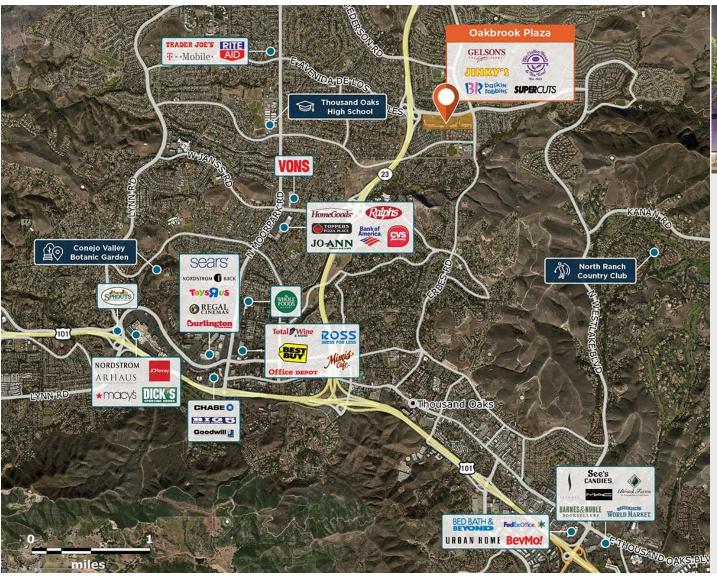

## Oakbrook Plaza

High traffic center in an affluent community with great accessibility near the 23 Freeway off ramp.

Center Size: 83,344 Spaces Available: 6

## Within 3 Miles

Population 71,330 Avg. Household Income 177,999 Avg. Home Value \$1,039,423

Annual Visits 2,722,771 Vehicles Per Day 31,300

Regency Centers.

**Erin Saltzman**Leasing Contact

**L** 213 553 2252