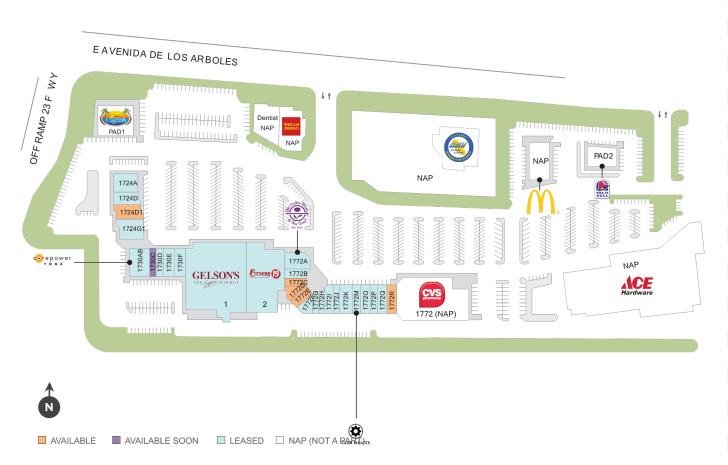

## Oakbrook Plaza

Center Size: 83,344

| SPACE  | TENANT                    | SF     |
|--------|---------------------------|--------|
| 1724D1 | AVAILABLE (Fitness Space) | 2,807  |
| 1772C  | AVAILABLE                 | 800    |
| 1772D  | AVAILABLE                 | 600    |
| 1772E  | AVAILABLE                 | 1,575  |
| 1772R  | AVAILABLE (Fitness Space) | 1,500  |
| 1730C  | AVAILABLE SOON            | 1,026  |
| 1      | GELSON'S MARKETS          | 35,289 |
| 1724A  | CAFE VIVI                 | 3,696  |
| 1724D  | GAMES WORKSHOP            | 900    |
| 1724GI | AMECI PIZZA & PASTA       | 3,060  |
| 1730AB | COREPOWER YOGA            | 3,000  |
| 1730D  | TIFA CHOCOLATE & GELATO   | 1,213  |
| 1730E  | C&J TAEKWONDO             | 1,575  |
| 1730F  | PLAZA CLEANERS            | 1,350  |
| 1772   | cvs                       | 0      |
| 1772A  | COFFEE BEAN & TEA LEAF    | 1,400  |
| 1772B  | SOLE SOUPS                | 800    |
| 1772F  | ANIMAL HOSPITAL           | 2,000  |
| 1772G  | LASERAWAY                 | 1,650  |
| 1772H  | SUPERCUTS                 | 1,250  |
| 17721  | JUGO ORGANICS             | 900    |
| 1772J  | WATERIA                   | 900    |
| 1772K  | SUBWAY                    | 960    |
| 1772M  | CLUB PILATES              | 2,040  |
| 17720  | JAZZY NAILS & SPA         | 1,500  |
| 1772P  | BASKIN ROBBINS            | 1,500  |
| 1772Q  | EUROPEAN WAX CENTER       | 1,500  |
| 2      | FITNESS 19                | 8,553  |
|        |                           |        |