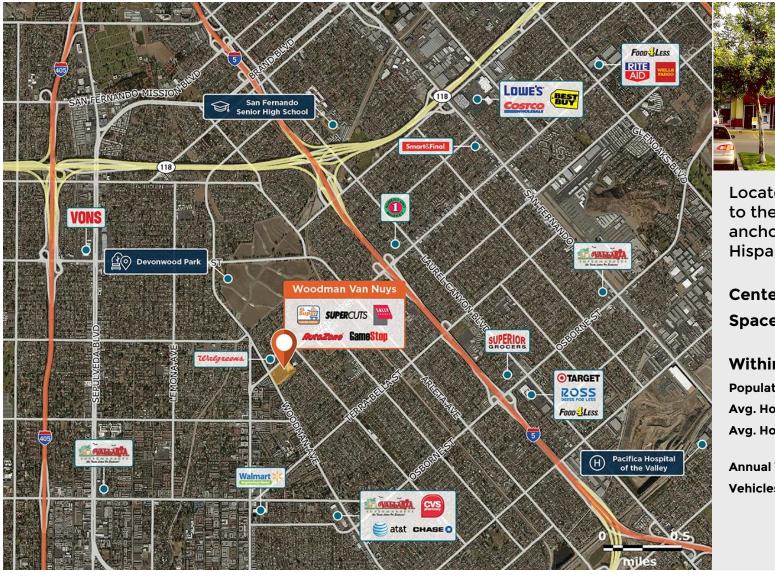

## Woodman Van Nuys

Located in a dense market next to the area high school, anchored by a high-volume Hispanic grocer.

Center Size: 107,613 Spaces Available: 1

## Within 3 Miles

Population 285,376 Avg. Household Income 101,579 Avg. Home Value \$733,787

Annual Visits 1,583,028 Vehicles Per Day 35,000

Regency Centers.

**Erin Saltzman**Leasing Contact

**L** 213 553 2252