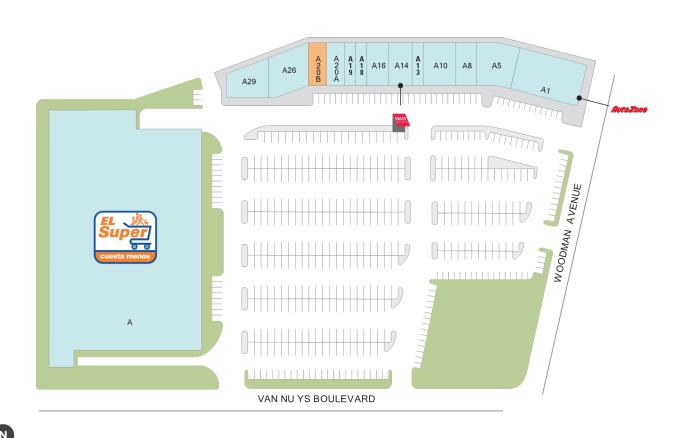

## Woodman Van Nuys

**Center Size: 107,613** 

| SPACE | TENANT                         | SF     |
|-------|--------------------------------|--------|
| A020B | AVAILABLE                      | 1,499  |
| Α     | EL SUPER                       | 77,648 |
| A001  | AUTOZONE                       | 6,000  |
| A005  | ALLIANCE JIU JITSU             | 3,290  |
| 800A  | TONY'S NAILS SALON             | 1,660  |
| A010  | SOCAL COMMUNITY HEALTH CENTER  | 3,000  |
| A013  | WATER U LOVE                   | 900    |
| A014  | SALLY BEAUTY SUPPLY            | 1,637  |
| A016  | LA MICHOACANA ICE CREAM PARLOR | 1,900  |
| A018  | H & R BLOCK                    | 900    |
| A019  | SUNRISE STAFFING               | 900    |
| A020A | LA'S AUTO INSURANCE            | 1,369  |
| A026  | OPTIONS FOR YOUTH              | 4,000  |
| A029  | MEHRAN JAVAHERIAN D.D.S.       | 2,910  |
| A100  | SPRINT - CELL TOWER            | 1      |

1 of 1

AVAILABLE SOON

Regency Centers.

**Erin Saltzman**Leasing Contact

■ LEASED □ NAP (NOT A PART)

**L** 213 553 2252

erinsaltzman@regencycenters.com

Updated: Apr 28 2025