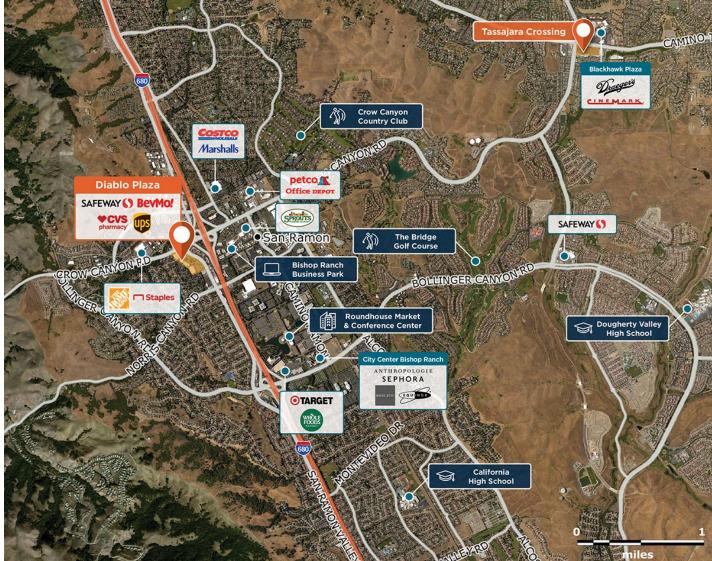

# **Diablo Plaza**

Regency<sup>•</sup> Centers.

**Q** 2433 San Ramon Valley Blvd, San Ramon, CA 94583

**Jenny Hess** 

Leasing Contact

Located in an affluent neighborhood near Bishop Ranch business park, with great freeway access to I-680.

Center Size: 63,265 Spaces Available: 4

### Within 3 Miles

| Population            | 65,170      |
|-----------------------|-------------|
| Avg. Household Income | 247,244     |
| Avg. Home Value       | \$1,424,736 |
| Annual Visits         | 4,170,868   |
| Vehicles Per Day      | 20,900      |