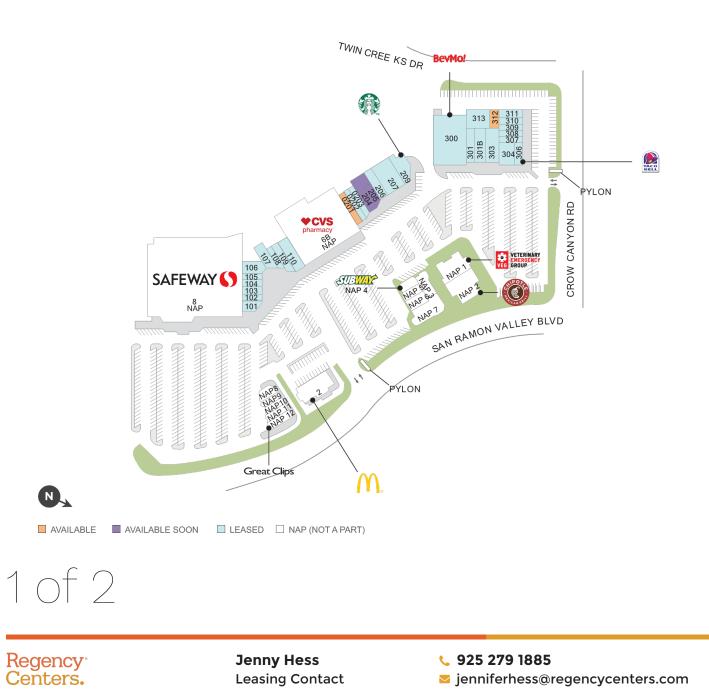

# **Diablo Plaza**

# **Q** 2433 San Ramon Valley Blvd, San Ramon, CA 94583

## Center Size: 63,265

| SPACE | TENANT                         | SF     |
|-------|--------------------------------|--------|
| 0201  | AVAILABLE (Medical Space)      | 2,044  |
| 0312  | AVAILABLE                      | 1,046  |
| 0204  | AVAILABLE SOON (Salon)         | 2,780  |
| 0205  | AVAILABLE SOON (Medical Space) | 850    |
| 0001  | T.J. LO                        | 0      |
| 0002  | MCDONALDS                      | 0      |
| 0004  | CHIPOTLE MEXICAN GRILL         | 0      |
| 0006B | CVS                            | 0      |
| 0008  | SAFEWAY                        | 0      |
| 0101  | VERIZON WIRELESS               | 1,086  |
| 0102  | THE JEWELSMITHS                | 750    |
| 0103  | UME TEA                        | 750    |
| 0104  | ORIENT EXPRESS                 | 750    |
| 0105  | EGG HEAD                       | 808    |
| 0106  | PRINCESS NAILS                 | 2,100  |
| 0107  | SENRO SUSHI                    | 2,050  |
| 0108  | WINGSTOP                       | 968    |
| 0109  | THE GURKHA KITCHEN             | 1,680  |
| 0110  | THE GREAT GREEK MEDITERRANEAN  | 2,250  |
| 0202  | H & R BLOCK                    | 1,138  |
| 0203  | KIKI BROWS                     | 990    |
| 0206  | RADIANT WAXING                 | 1,700  |
| 0207  | ΑΑΑ                            | 4,560  |
| 0209  | STARBUCKS                      | 1,985  |
| 0300  | BEVMO!                         | 12,015 |
| 0301  | ELEMENTS THERAPEUTIC MASSAGE   | 2,638  |
| 0301B | COMCAST                        | 2,342  |
| 0303  | ORANGETHEORY FITNESS           | 3,144  |
| 0304  | THE UPS STORE                  | 1,189  |
| 0306  | TACO BELL                      | 2,793  |
| 0307  | CODE NINJAS                    | 984    |
| 0308  | DAINTY DONUTS                  | 975    |
| 0309  | GLOBAL ART                     | 975    |

#### Updated: Apr 14 2025

©2025 Regency Centers, L.P.

This site plan is not a representation, warranty or guarantee as to size, location, identity of any tenant, the suite number, address or any other physical indicator or parameter of the property and for use as approximated information only. The improvements are subject to changes, additions, and deletions as the architect, landlord, or any governmental agency may direct or determine in their absolute discretion.