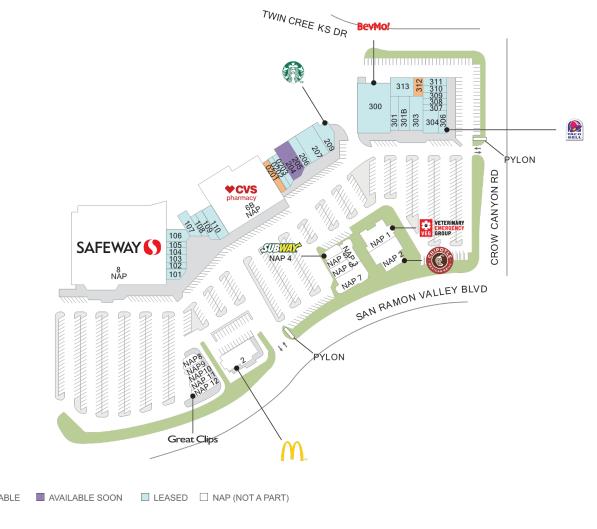

# **Diablo Plaza**

# **Q** 2433 San Ramon Valley Blvd, San Ramon, CA 94583

## Center Size: 63,265

| SPACE | TENANT                  | SF    |
|-------|-------------------------|-------|
| 0310  | STRETCHLAB              | 1,300 |
| 0311  | SOURDOUGH & CO.         | 1,498 |
| 0313  | PAIRFIELD PIZZA & PINTS | 3,127 |

AVAILABLE