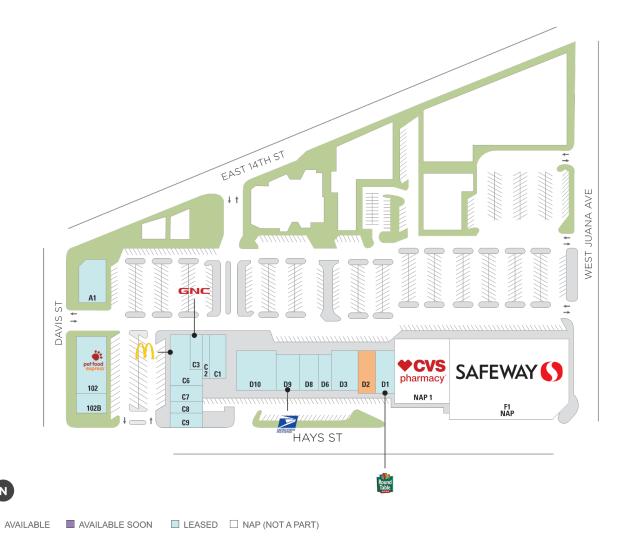

## San Leandro Plaza

**♀** 1287-1499 Washington Ave, San Leandro, CA 94577

Center Size: 50,432

| SPACE | TENANT                    | SF    |
|-------|---------------------------|-------|
| D2    | AVAILABLE (Medical Space) | 2,361 |
| 102   | PET FOOD EXPRESS          | 7,000 |
| 102B  | SAN LEANDRO DENTAL        | 1,667 |
| A1    | IHOP                      | 4,200 |
| C1    | 85C BAKERY CAFE           | 2,394 |
| C2    | SUBWAY                    | 1,187 |
| C3    | GNC                       | 1,200 |
| C6    | MCDONALDS                 | 4,000 |
| C7    | BONCHON                   | 1,740 |
| C8    | THE UPS STORE             | 1,000 |
| C9    | WINGSTOP                  | 1,415 |
| D1    | ROUND TABLE PIZZA         | 2,847 |
| D10   | JOE'S PHO                 | 6,893 |
| D3    | ANYTIME FITNESS           | 4,437 |
| D6    | NATION'S GIANT HAMBURGERS | 1,931 |
| D8    | BEAUTY SOURCE             | 2,800 |
| D9    | US POST OFFICE            | 3,360 |
| F1    | SAFEWAY                   | 0     |
| NAP 1 | cvs                       | 0     |