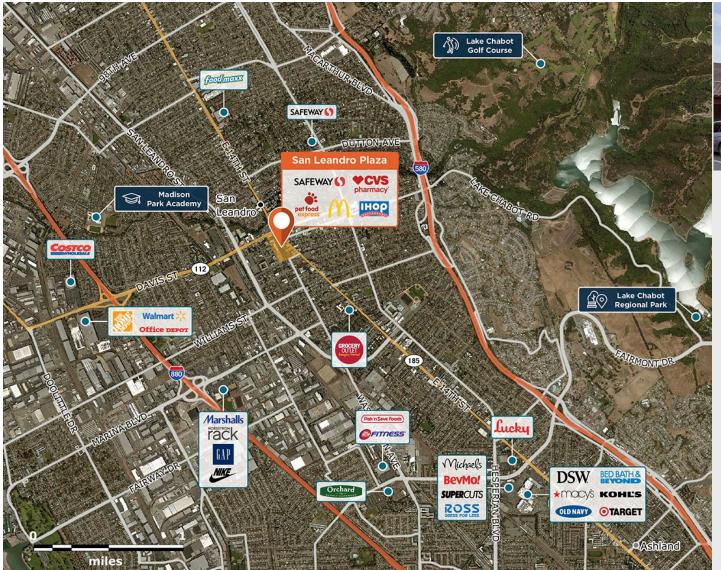

## San Leandro Plaza

**♀** 1287-1499 Washington Ave, San Leandro, CA 94577

Located at the main intersection in downtown San Leandro with a high-sales grocer and proven tenant stability.

Center Size: 50,432 Spaces Available: 1

## Within 3 Miles

Population 173,969
Avg. Household Income 123,440
Avg. Home Value \$856,752

Annual Visits 4,147,715

Vehicles Per Day 15,635

Regency Centers.

**Doug Shaffer** Leasing Contact **925 279 1800** 