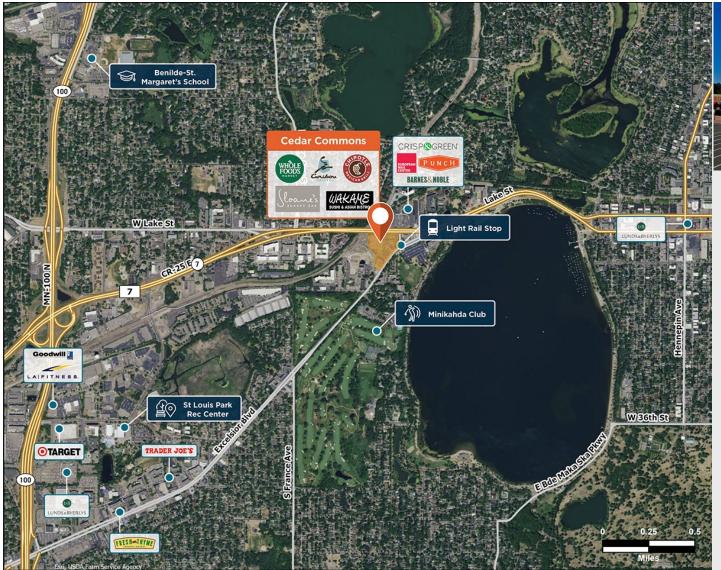

## **Cedar Commons**

♀ 3040-3070 Excelsior Blvd, Minneapolis, MN 55416

Traditional grocer in a highbarrier-to-entry market on the banks of the largest lake in Minneapolis

**Center Size:** 66,150 **Spaces Available:** 0

## Within 3 Miles

Population 185,978 Avg. Household Income 131,196 Avg. Home Value \$604,343

Annual Visits 1,188,288 Vehicles Per Day 22,700

Regency Centers.

Faith Hershey Leasing Contact **630 645 2820** 