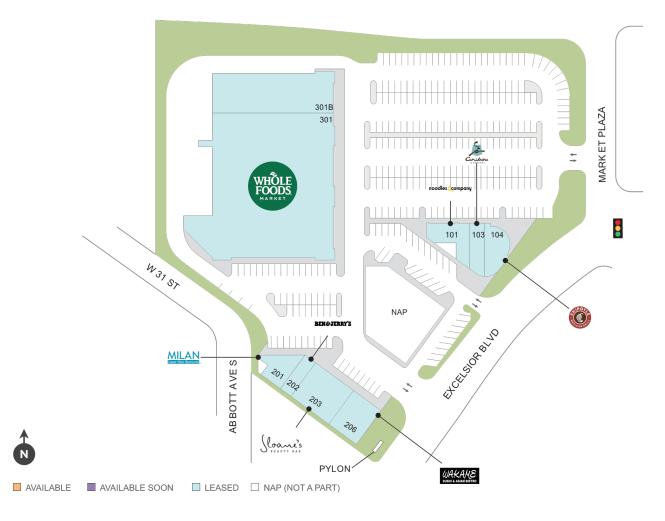

## **Cedar Commons**

♀ 3040-3070 Excelsior Blvd, Minneapolis, MN 55416

**Center Size: 66.150** 

| SPACE | TENANT                      | SF     |
|-------|-----------------------------|--------|
| 101   | NOODLES & COMPANY           | 2,374  |
| 103   | CARIBOU COFFEE              | 1,603  |
| 104   | CHIPOTLE MEXICAN GRILL      | 2,134  |
| 201   | MILAN LASER HAIR REMOVAL    | 1,600  |
| 202   | BEN & JERRY'S               | 1,198  |
| 203   | SLOANE'S BEAUTY BAR         | 3,590  |
| 206   | WAKAME SUSHI & ASIAN BISTRO | 3,680  |
| 301   | WHOLE FOODS                 | 49,971 |