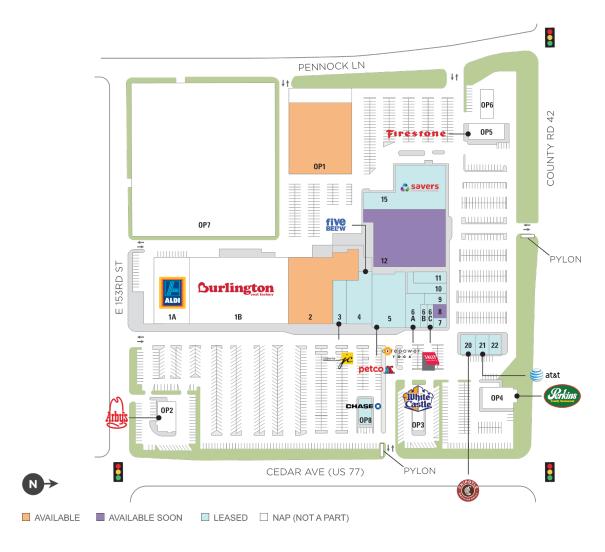

## **Apple Valley Square**

**Center Size: 179,470** 

| SPACE | TENANT                       | SF         |
|-------|------------------------------|------------|
| 02    | AVAILABLE (Fitness Space)    | 39,338     |
| OP1   | AVAILABLE                    | 1.35 Acres |
| 08    | AVAILABLE SOON (Restaurant)  | 1,740      |
| 12    | AVAILABLE SOON               | 45,384     |
| 03    | SALONS BY JC                 | 8,000      |
| 04    | FIVE BELOW                   | 8,547      |
| 05    | PETCO                        | 18,138     |
| 06A   | COREPOWER YOGA               | 5,876      |
| 06B   | THE BARBERSHOP, A HAIR SALON | 1,545      |
| 06C   | SALLY BEAUTY SUPPLY          | 1,525      |
| 07    | HAWAII POKE BOWL             | 1,200      |
| 09    | THE NAIL BAR                 | 2,523      |
| 10    | HALF PRICE BOOKS             | 5,623      |
| 11    | ORIGINAL MATTRESS COMPANY    | 2,772      |
| 15    | SAVERS                       | 26,854     |
| 20    | CHIPOTLE MEXICAN GRILL       | 2,790      |
| 21    | AT&T                         | 2,631      |
| 22    | LEEANN CHIN CHINESE CUISINE  | 2,600      |
| OP8   | CHASE BANK                   | 3,155      |