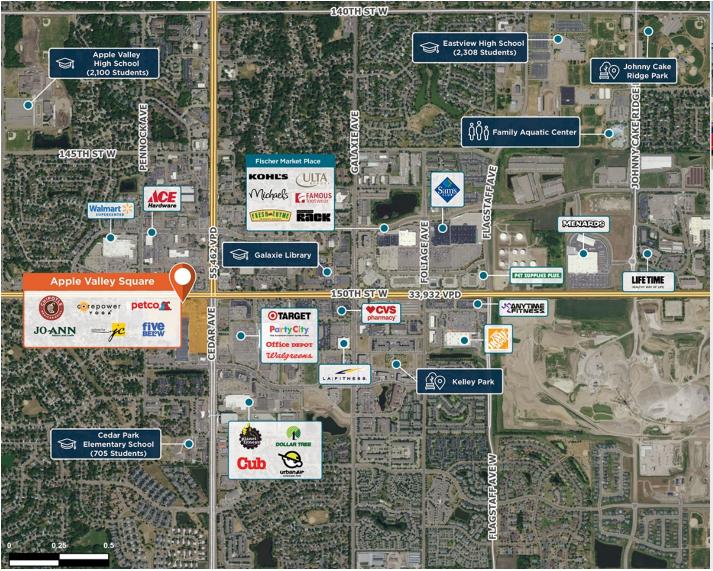

## **Apple Valley Square**

Located in one of Minneapolis' strongest trade area with superior access from highly traveled U.S. 77.

Center Size: 179,470 Spaces Available: 3

## Within 3 Miles

Population 97,155 Avg. Household Income 137,499 Avg. Home Value \$440,532

Annual Visits 3,224,469 Vehicles Per Day 55,462

Regency Centers.

**Faith Hershey**Leasing Contact

**630 645 2820** 