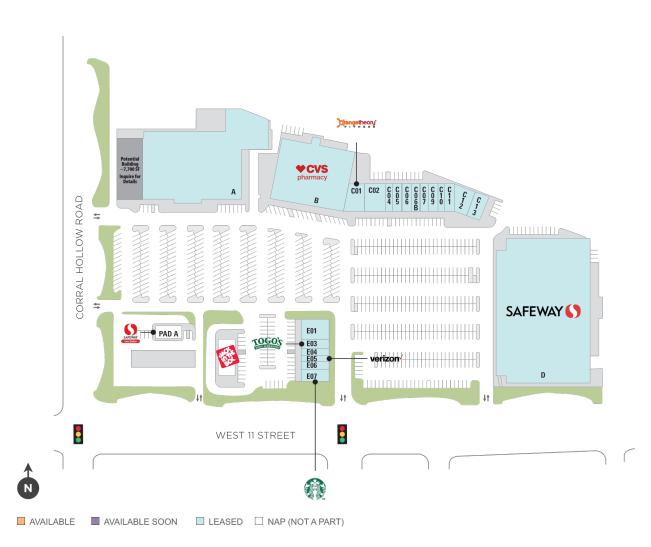

## **Corral Hollow**

Regency<sup>.</sup> Centers.

**9** 1801-1975 W 11th St, Tracy, CA 95376

This site plan is not a representation, warranty or guarantee as to size, location, identity of any tenant, the suite number, address or any other physical indicator or parameter of the property and for use as approximated information only. The improvements are subject to changes, additions, and deletions as the architect, landlord, or any governmental agency may direct or determine in their absolute discretion.

## **Corral Hollow**

**9** 1801-1975 W 11th St, Tracy, CA 95376

#### Center Size: 152,719

| SPACE | TENANT                      | SF     |
|-------|-----------------------------|--------|
| Α     | CRUNCH FITNESS              | 35,068 |
| в     | CVS                         | 23,412 |
| C01   | ORANGETHEORY FITNESS        | 3,183  |
| C02   | LESLIE'S POOL SUPPLIES      | 2,600  |
| C04   | H & R BLOCK                 | 975    |
| C05   | THE JOINT                   | 1,300  |
| C06   | CODE NINJAS                 | 1,300  |
| С06В  | MK BEAUTY SALON             | 975    |
| C07   | SITE FOR SORE EYES          | 1,300  |
| C09   | CORRAL HOLLOW FAMILY DENTAL | 1,300  |
| C10   | TAMMY'S NAILS & SPA         | 975    |
| C11   | ELEMENTS MASSAGE            | 1,625  |
| C12   | DOWN UNDER TANNING          | 2,535  |
| C13   | UNCLE CREDIT UNION          | 1,836  |
| D     | SAFEWAY                     | 65,715 |
| E01   | BAGEL STREET CAFE           | 2,480  |
| E03   | TOGO'S                      | 1,240  |
| E04   | BAMBU                       | 930    |
| E05   | VERIZON WIRELESS            | 930    |
| E06   | COLD STONE CREAMERY         | 1,240  |
| E07   | STARBUCKS                   | 1,800  |
| F     | JACK IN THE BOX             | 0      |