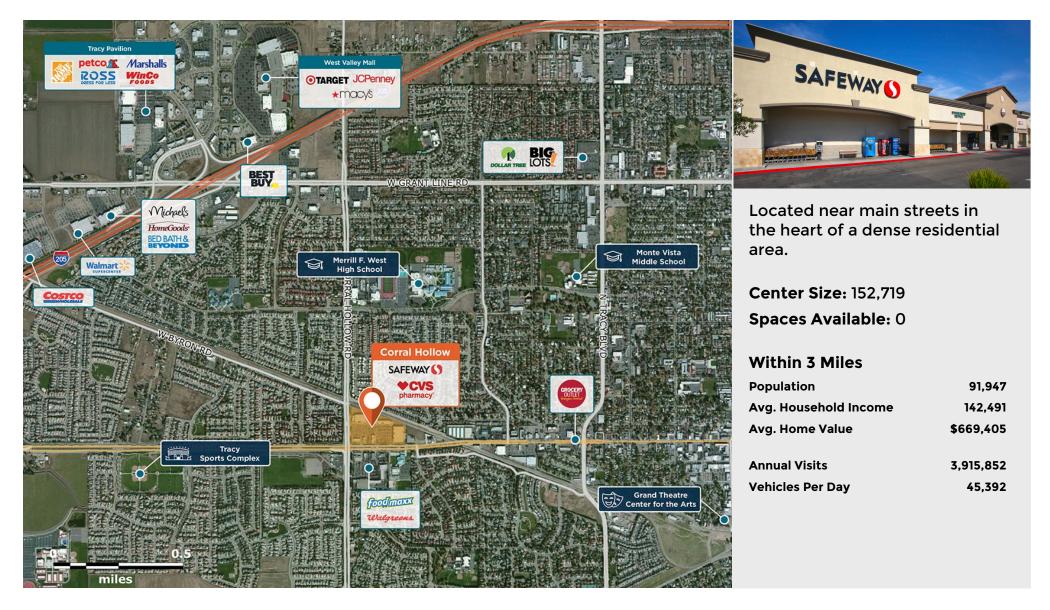

## **Corral Hollow**

**9** 1801-1975 W 11th St, Tracy, CA 95376

#### Center Size: 152,719

| SPACE | TENANT                      | SF     |
|-------|-----------------------------|--------|
| Α     | CRUNCH FITNESS              | 35,068 |
| в     | CVS                         | 23,412 |
| C01   | ORANGETHEORY FITNESS        | 3,183  |
| C02   | LESLIE'S POOL SUPPLIES      | 2,600  |
| C04   | H & R BLOCK                 | 975    |
| C05   | THE JOINT                   | 1,300  |
| C06   | CODE NINJAS                 | 1,300  |
| С06В  | MK BEAUTY SALON             | 975    |
| C07   | SITE FOR SORE EYES          | 1,300  |
| C09   | CORRAL HOLLOW FAMILY DENTAL | 1,300  |
| C10   | TAMMY'S NAILS & SPA         | 975    |
| C11   | ELEMENTS MASSAGE            | 1,625  |
| C12   | DOWN UNDER TANNING          | 2,535  |
| C13   | UNCLE CREDIT UNION          | 1,836  |
| D     | SAFEWAY                     | 65,715 |
| E01   | BAGEL STREET CAFE           | 2,480  |
| E03   | TOGO'S                      | 1,240  |
| E04   | BAMBU                       | 930    |
| E05   | VERIZON WIRELESS            | 930    |
| E06   | COLD STONE CREAMERY         | 1,240  |
| E07   | STARBUCKS                   | 1,800  |
| F     | JACK IN THE BOX             | 0      |