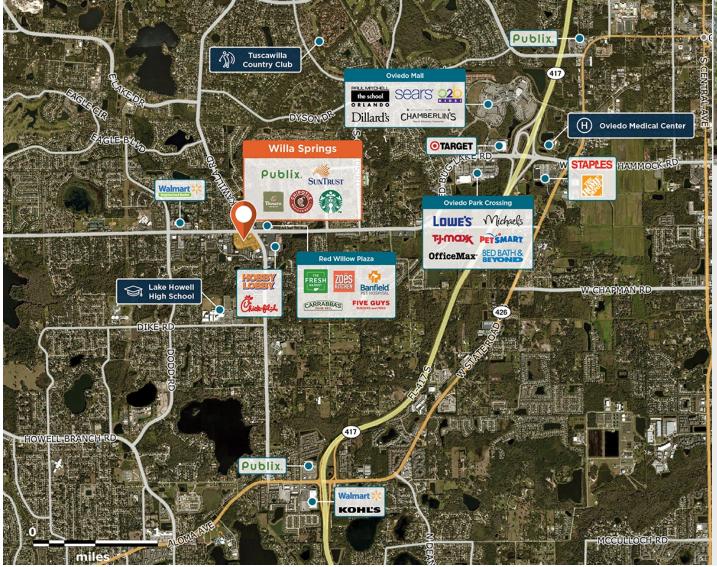

## Willa Springs

♀ 5637-5717 Red Bug Lake Rd, Winter Springs, FL 32708

A high-traffic center with retailers drawing customers in daily, surrounded by a dense, affluent market.

Center Size: 89,930 Spaces Available: 0

## Within 3 Miles

Population 78,258 Avg. Household Income 121,754 Avg. Home Value \$511,933

Annual Visits 2,064,008 Vehicles Per Day 36,993

Regency Centers.

Faith Fruciano Leasing Contact **\** 813 664 4810