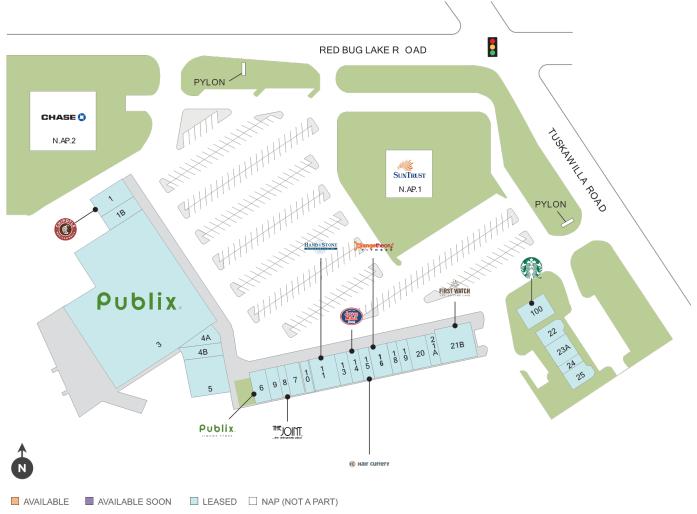

## Willa Springs

**♀** 5637-5717 Red Bug Lake Rd, Winter Springs, FL 32708

Center Size: 89,930

| SPACE | TENANT                        | SF     |
|-------|-------------------------------|--------|
| 0001  | CHIPOTLE MEXICAN GRILL        | 2,450  |
| 0001B | FOR EYES                      | 1,750  |
| 0003  | PUBLIX                        | 44,271 |
| 0004A | REVIVAL IV LOUNGE             | 1,125  |
| 0004B | KIKO JAPANESE CUISINE         | 2,195  |
| 0005  | FLANAGAN'S                    | 4,456  |
| 0006  | PUBLIX LIQUORS                | 1,300  |
| 0007  | SUGARING NYC                  | 1,625  |
| 8000  | THE JOINT                     | 975    |
| 0009  | HEART OF JERUSALEM            | 1,625  |
| 0010  | EAR TO EAR HEALTHCARE         | 975    |
| 0011  | HAND & STONE MASSAGE & FACIAL | 2,600  |
| 0013  | X.O NAILS & SPA               | 1,300  |
| 0014  | JERSEY MIKE'S SUBS            | 1,300  |
| 0015  | HAIR CUTTERY                  | 975    |
| 0016  | ORANGETHEORY FITNESS          | 2,925  |
| 0018  | SOFRESH                       | 975    |
| 0019  | SALON INXS                    | 1,625  |
| 0020  | WILLA CLEANERS                | 2,600  |
| 0021A | THE UPS STORE                 | 1,300  |
| 0021B | FIRST WATCH                   | 4,900  |
| 0022  | INSIGHT CREDIT UNION          | 1,569  |
| 0023A | ISLAND FIN POKE               | 1,500  |
| 0024  | ANNIE'S ALTERATIONS           | 474    |
| 0025  | GREENLEAF DENTAL              | 1,640  |
| 0100  | STARBUCKS                     | 1,500  |