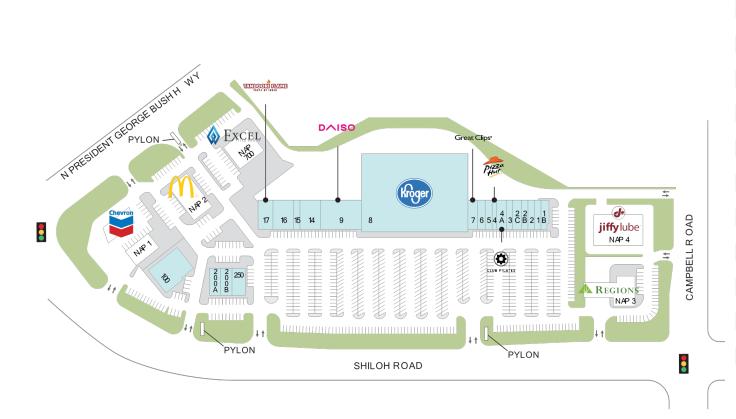

## Center Size: 109,974

| SPACE | TENANT                      | SF     |
|-------|-----------------------------|--------|
| 0001  | THE DONUT FACTORY           | 1,260  |
| 0001B | MAI DENTISTRY, P.A.         | 1,540  |
| 0002  | HOLLYWOOD BEAUTY            | 1,400  |
| 0002B | THE TUTORING CENTER         | 1,300  |
| 0002C | SUSHI ROLLING               | 1,500  |
| 0003  | CLASSY NAILS                | 1,367  |
| 0004  | PIZZA HUT                   | 1,120  |
| 0004A | CLUB PILATES                | 1,680  |
| 0005  | ART FOOT SPA                | 1,400  |
| 0006  | IVAPE                       | 1,400  |
| 0007  | GREAT CLIPS                 | 1,400  |
| 8000  | KROGER                      | 60,932 |
| 0009  | DAISO                       | 7,266  |
| 0014  | NORTH GARLAND VISION        | 3,450  |
| 0015  | THAI GARLAND                | 1,380  |
| 0016  | CARTER BLOODCARE            | 4,485  |
| 0017  | TANDOORI FLAME              | 2,760  |
| 0100  | ASCENSION SALON SUITES      | 7,000  |
| 200A  | DR. LILY HOANG, D.M.D       | 2,516  |
| 200B  | CHAMPION ORTHODONTICS, PLLC | 2,418  |
| 250   | MERCY ANIMAL CLINIC         | 2,400  |

AVAILABLE AVAILABLE SOON LEASED NAP (NOT A PART)

1 of 1

Regency<sup>.</sup> Centers. **Brian Landru** Leasing Contact **214 706 2502**brianlandru@regencycenters.com

Updated: Apr 18 2025

©2025 Regency Centers, L.P.