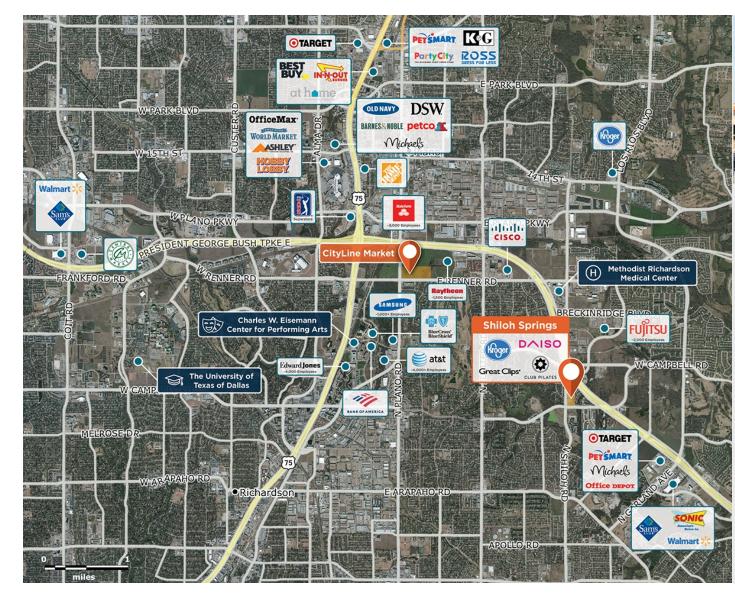

## **Shiloh Springs**

• 6850 N Shiloh Rd, Garland, TX 75044

Excellent access to a growing residential area, near a large workforce at the area Cisco and Fujitsu campuses.

Center Size: 109,974 Spaces Available: 0

## **Shiloh Springs**

9 6850 N Shiloh Rd, Garland, TX 75044