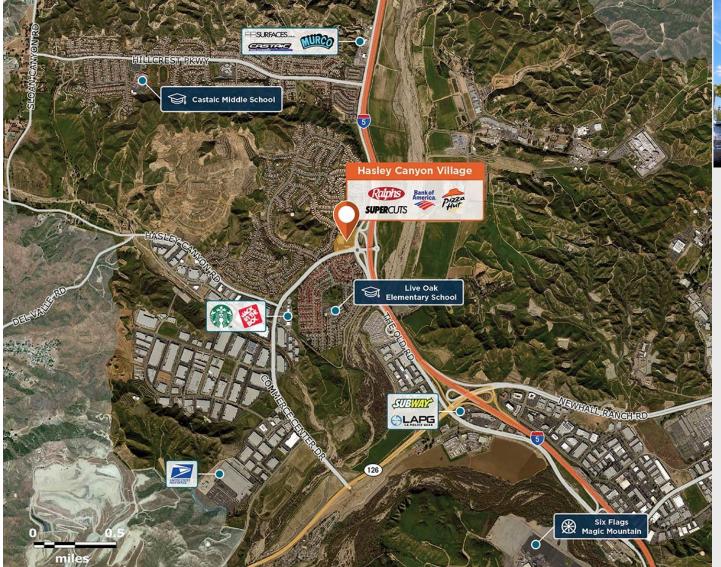

## **Hasley Canyon Village**

**9** 29607-29687 The Old Rd, Castaic, CA 91384

Located on the I-5 off ramp with unparalleled access and visibility for service to the entire community.

Center Size: 69,662 Spaces Available: 2

## Within 3 Miles

Population 30,641 Avg. Household Income 186,128 Avg. Home Value \$874,903

Annual Visits 1,684,403 Vehicles Per Day 19,844

Regency Centers.

**Erin Saltzman**Leasing Contact

**L** 213 553 2252