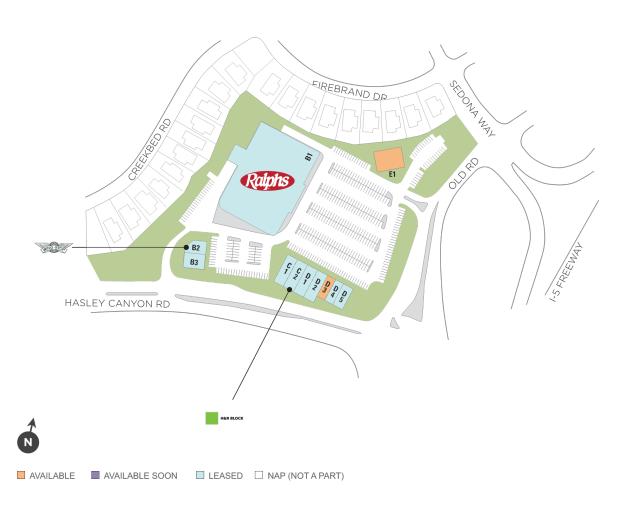

## **Hasley Canyon Village**

♀ 29607-29687 The Old Rd, Castaic, CA 91384

**Center Size: 69,662** 

| SPACE | TENANT                     | SF     |
|-------|----------------------------|--------|
| D003  | AVAILABLE (Salon)          | 1,000  |
| E001  | AVAILABLE                  | 3,862  |
| B001  | RALPHS                     | 51,800 |
| B002  | WINGSTOP                   | 2,000  |
| B003  | HASLEY CANYON DENTAL GROUP | 2,500  |
| C001  | TAKUMA RAMEN AND SUSHI     | 1,625  |
| C002  | H & R BLOCK                | 1,625  |
| D001  | HASLEY CANYON PET HOSPITAL | 1,625  |
| D002  | ALLURE NAIL SALON & SPA    | 1,425  |
| D004  | SUBWAY                     | 1,000  |
| D005  | PIZZA HUT                  | 1,200  |