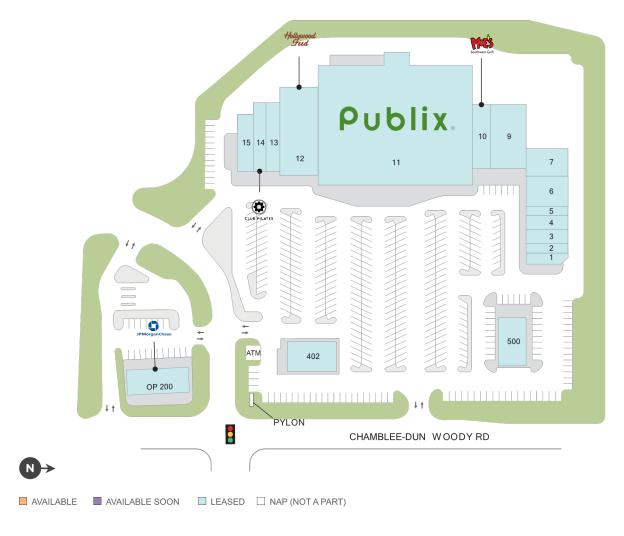

## **Dunwoody Hall**

♀ 5500-5550 Chamblee Dunwoody Rd, Dunwoody, GA 30338

**Center Size: 85,696** 

| SPACE | TENANT                      | SF     |
|-------|-----------------------------|--------|
| 00001 | CINNAHOLIC                  | 1,340  |
| 00002 | NINA'S NAILS                | 1,300  |
| 00003 | NEW EASTERN CHINESE KITCHEN | 1,040  |
| 00004 | THE CODER SCHOOL            | 1,007  |
| 00005 | DUNWOODY ALTERATIONS        | 822    |
| 00006 | THE ENCHANTED FOREST        | 3,470  |
| 00007 | KARATE ATLANTA              | 3,160  |
| 00009 | AQUA TOTS SWIM SCHOOL       | 5,092  |
| 00010 | MOE'S SOUTHWEST GRILL       | 2,950  |
| 00011 | PUBLIX                      | 44,271 |
| 00012 | HOLLYWOOD FEED              | 8,640  |
| 00013 | MIRAGE FOOT & BODY MASSAGE  | 2,233  |
| 00014 | CLUB PILATES                | 2,180  |
| 00015 | DUNWOODY HALL CLEANERS      | 1,898  |
| 00200 | JPMORGAN CHASE BANK         | 1      |
| 00300 | BANK OF AMERICA - ATM       | 1      |
| 00402 | DENTISTRY WITH A DIFFERENCE | 3,407  |
| 00500 | NOVO PIZZA                  | 2,884  |
|       |                             |        |