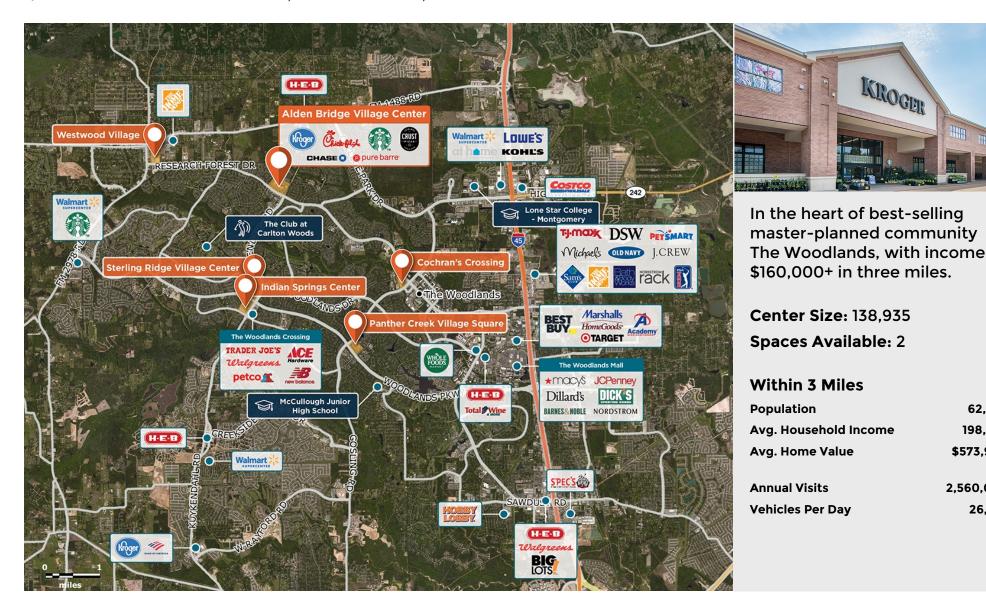

## Alden Bridge Village Center

₹ 7800-8150 Research Forest Dr, The Woodlands, TX 77382

**Rip Reynolds Leasing Contact**  **5** 713 599 3517

ripreynolds@regencycenters.com

Updated: Apr 16 2025

62.100

198.100

\$573,980

2.560.090

26,616

©2025 Regency Centers, L.P.