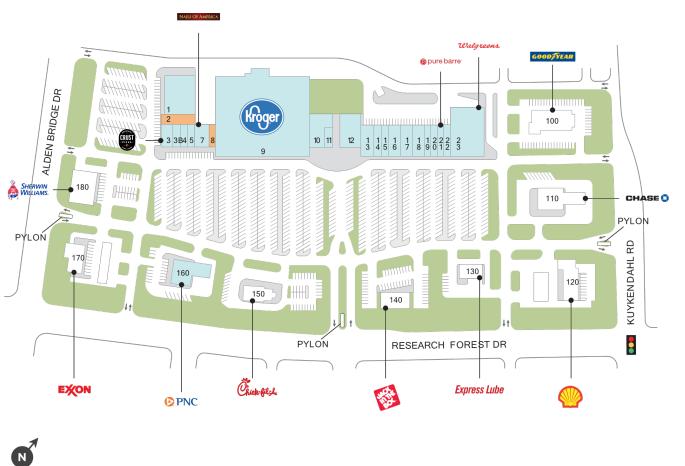

## Alden Bridge Village Center

₹ 7800-8150 Research Forest Dr, The Woodlands, TX 77382

AVAILABLE SOON ■ LEASED □ NAP (NOT A PART)

**Center Size: 138,935** 

| SPACE | TENANT                         | SF     |
|-------|--------------------------------|--------|
| 0002  | AVAILABLE                      | 2,173  |
| 8000  | AVAILABLE                      | 1,400  |
| 0001  | HIGHLAND WOODS HEALTH          | 9,600  |
| 0003  | CRUST PIZZA COMPANY            | 2,797  |
| 0003B | STRETCH ZONE                   | 1,385  |
| 0004  | CORRECTIVE SPINAL CARE TEXAS   | 1,400  |
| 0005  | SUBWAY                         | 1,400  |
| 0007  | NAILS OF AMERICA               | 2,800  |
| 0009  | KROGER                         | 67,768 |
| 0010  | STRIDECARE                     | 4,433  |
| 0011  | CLUB PILATES                   | 1,600  |
| 0012  | EL CHAPARRO MEXICAN BAR & GRIL | 6,033  |
| 0013  | WOODLANDS MARTIAL ARTS ACADEMY | 3,200  |
| 0014  | PURE GREEN                     | 1,600  |
| 0015  | NORMAN D. FARLEY, DDS          | 1,600  |
| 0016  | LEARNING EXPRESS               | 3,200  |
| 0017  | TIDE DRY CLEANERS              | 3,200  |
| 0018  | ANIMAL CLINIC                  | 3,200  |
| 0019  | DYLAN'S LIQUOR                 | 1,600  |
| 0020  | THE SHIPPING STORE             | 1,600  |
| 0021  | PURE BARRE                     | 1,600  |
| 0022  | PAPA JOHNS PIZZA               | 1,440  |
| 0023  | WALGREENS                      | 13,905 |
| 0100  | GOODYEAR                       | 0      |
| 0110  | JPMORGAN CHASE BANK            | 0      |
| 0120  | SHELL OIL COMPANY              | 0      |
| 0130  | EXPRESS LUBE                   | 0      |
| 0140  | JACK IN THE BOX                | 0      |
| 0150  | CHICK-FIL-A                    | 0      |
| 0160  | PNC BANK                       | 1      |
| 0170  | EXXON                          | 0      |
| 0180  | SHERWIN-WILLIAMS               | 0      |
|       |                                |        |