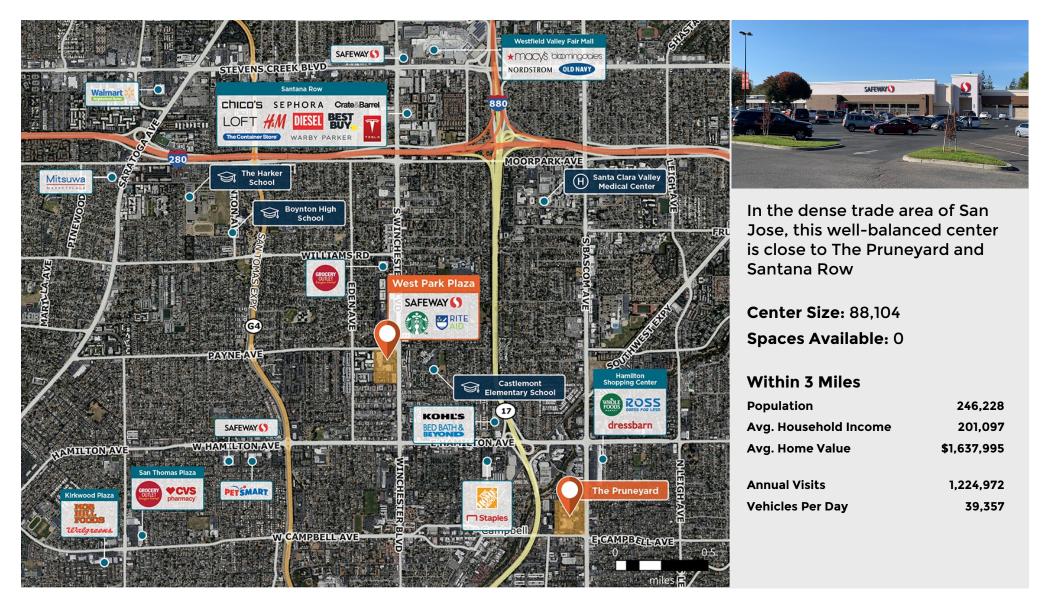

## West Park Plaza

💡 1303 South Winchester Blvd, San Jose, Ca 95128

## Center Size: 88,104

| SPACE | TENANT                         | SF     |
|-------|--------------------------------|--------|
| 1305  | SAFEWAY                        | 33,894 |
| 1307  | WEST PARK LAUNDROMAT           | 3,000  |
| 1309  | O'REILLY AUTO PARTS            | 7,200  |
| 1313  | MOON LASHES & BROWS            | 1,000  |
| 1315  | WEST PARK DENTAL               | 3,000  |
| 1317  | BLOSSOM FOOT SPA               | 1,760  |
| 1319  | NAILS AMOUR                    | 490    |
| 1321  | INTENT TRAINING METHODS        | 1,483  |
| 1323  | SAIKO FITNESS AND MARTIAL ARTS | 4,231  |
| 1325  | THE DOG PAWLOR                 | 1,369  |
| 1329  | SFO REPROGRAPHICS              | 1,800  |
| 1333  | CRUNCH FITNESS                 | 21,120 |
| 1335  | STARBUCKS                      | 1,200  |
| 1337  | BANK OF AMERICA                | 1,880  |
| 1339A | TOGO'S                         | 1,200  |
| 1341  | CRYSTAL PURE WATER             | 956    |
| 1343  | HAPPY DONUTS                   | 1,320  |
| 1345  | PIZZA GUYS                     | 1,200  |