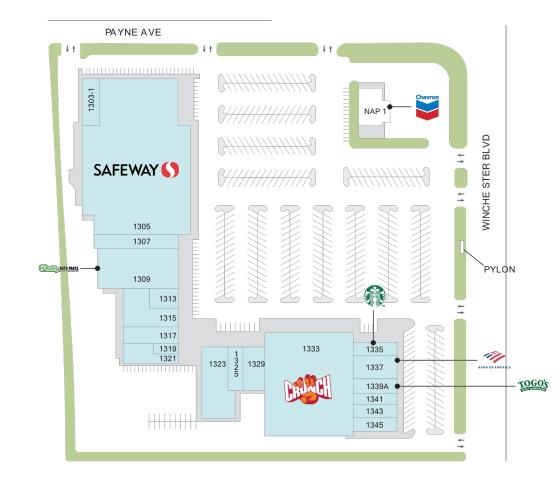

## Center Size: 88,104

| SPACE | TENANT                         | SF     |
|-------|--------------------------------|--------|
| 1305  | SAFEWAY                        | 33,894 |
| 1307  | WEST PARK LAUNDROMAT           | 3,000  |
| 1309  | O'REILLY AUTO PARTS            | 7,200  |
| 1313  | MOON LASHES & BROWS            | 1,000  |
| 1315  | WEST PARK DENTAL               | 3,000  |
| 1317  | BLOSSOM FOOT SPA               | 1,760  |
| 1319  | NAILS AMOUR                    | 490    |
| 1321  | INTENT TRAINING METHODS        | 1,483  |
| 1323  | SAIKO FITNESS AND MARTIAL ARTS | 4,231  |
| 1325  | THE DOG PAWLOR                 | 1,369  |
| 1329  | SFO REPROGRAPHICS              | 1,800  |
| 1333  | CRUNCH FITNESS                 | 21,120 |
| 1335  | STARBUCKS                      | 1,200  |
| 1337  | BANK OF AMERICA                | 1,880  |
| 1339A | TOGO'S                         | 1,200  |
| 1341  | CRYSTAL PURE WATER             | 956    |
| 1343  | HAPPY DONUTS                   | 1,320  |
| 1345  | PIZZA GUYS                     | 1,200  |

AVAILABLE

AVAILABLE SOON LEASED NAP (NOT A PART)

1 of 1

Ν