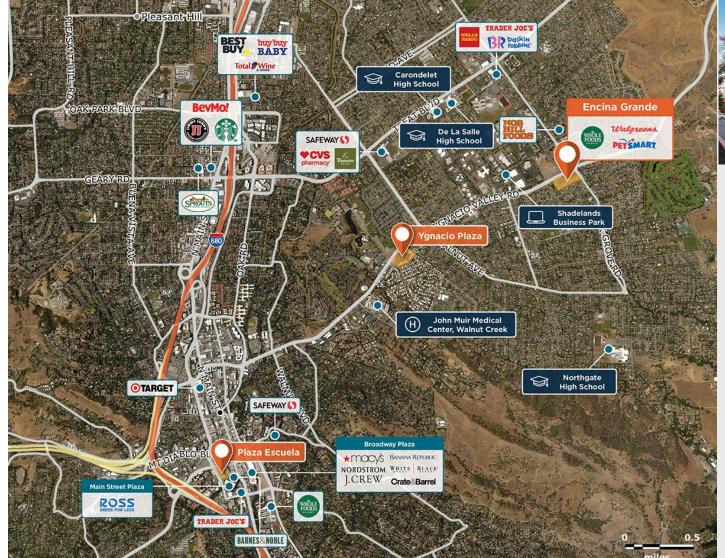

## **Encina Grande**

**Q** 2817 2995 Ygnacio Valley Road, Walnut Creek, CA 94598

Redevelopment located along Walnut Creek's commuter corridor in an established, affluent neighborhood.

Center Size: 106,482 Spaces Available: 0

## **Encina Grande**

**Q** 2817 2995 Ygnacio Valley Road, Walnut Creek, CA 94598

#### Within 3 Miles

| Population            | 111,308     |
|-----------------------|-------------|
| Avg. Household Income | 185,542     |
| Avg. Home Value       | \$1,083,261 |
| Annual Visits         | 2,457,699   |
| Vehicles Per Day      | 32,520      |